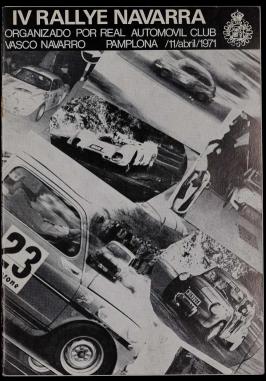

# IV Rallye Navarra

ORGANIZADO por la DELEGACION en NAVARRA del REAL AUTOMOVIL CLUB VASCO - NAVARRO

Navarro Villosiada 13 - Pamplona

Pampiona, 11 de Abril de 1971

# IV Rallye Navarra

11 de Abril de 1971