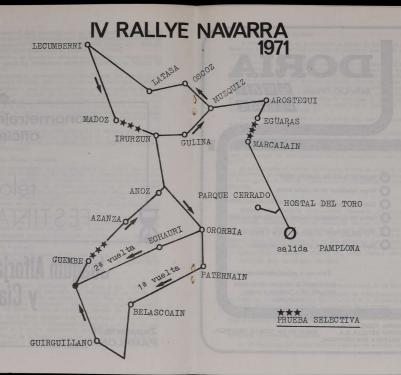

#### ARTICULO 15.—Itinerario.

RECORRIDO: Pamplons (Universidad), Marcalain (1: prueba selectiva). Aróstegui, Müzquiz, Gulina, Iruzun, Orrorbia, Paternain, Belascoain, Guirguillano, Guembe (2: prueba selectiva), Azanza, Anoz, Inuzun, Madoz (3: prueba selectiva), Lecumberri, Latasa, Oscoz, Müzquiz, Gulina, Iruzun, Ororbia, Echauri, Salinas de Oro, Guembe (4: prueba selectiva), Azanza, Anoz, Iruzun, Madoz (5: prueba selectiva), Lecumberri, Latasa, Oscoz, Müzquiz, Aróstegui, Eguaras, Marcalain (6: prueba selectiva). Contro horario final (T. Beunza), HOSTAL DEL TORO (Perque cerrado).

Recorrido total aproximado: 292 kms.

#### ARTICULO 17.-Pruebas selectivas.

En el transcurso del Rallye tendrán lugar varias pruebas selectivas.

Estas pruebas tendrán lugar en los siguientes puntos del recorrido:

| Prueba selectiva        | Comienza | Termina | Kms.<br>aproximados |
|-------------------------|----------|---------|---------------------|
| 1.º Subida de Marcalain | 6        | 10      | 3,2                 |
| 2.º Puerto de Guembe    | 12       | 22      | 9.6                 |
| 3.º Puerto de Madoz     | 0        | 6       | 5.8                 |
| 4.º Puerto de Guembe    | 12       | 22      | 9,6                 |
| 5.* Puerto de Madoz     | 0        | 6       | 5,8                 |
| 6.º Subida de Marcalain | 10       | 6       | 3.2                 |