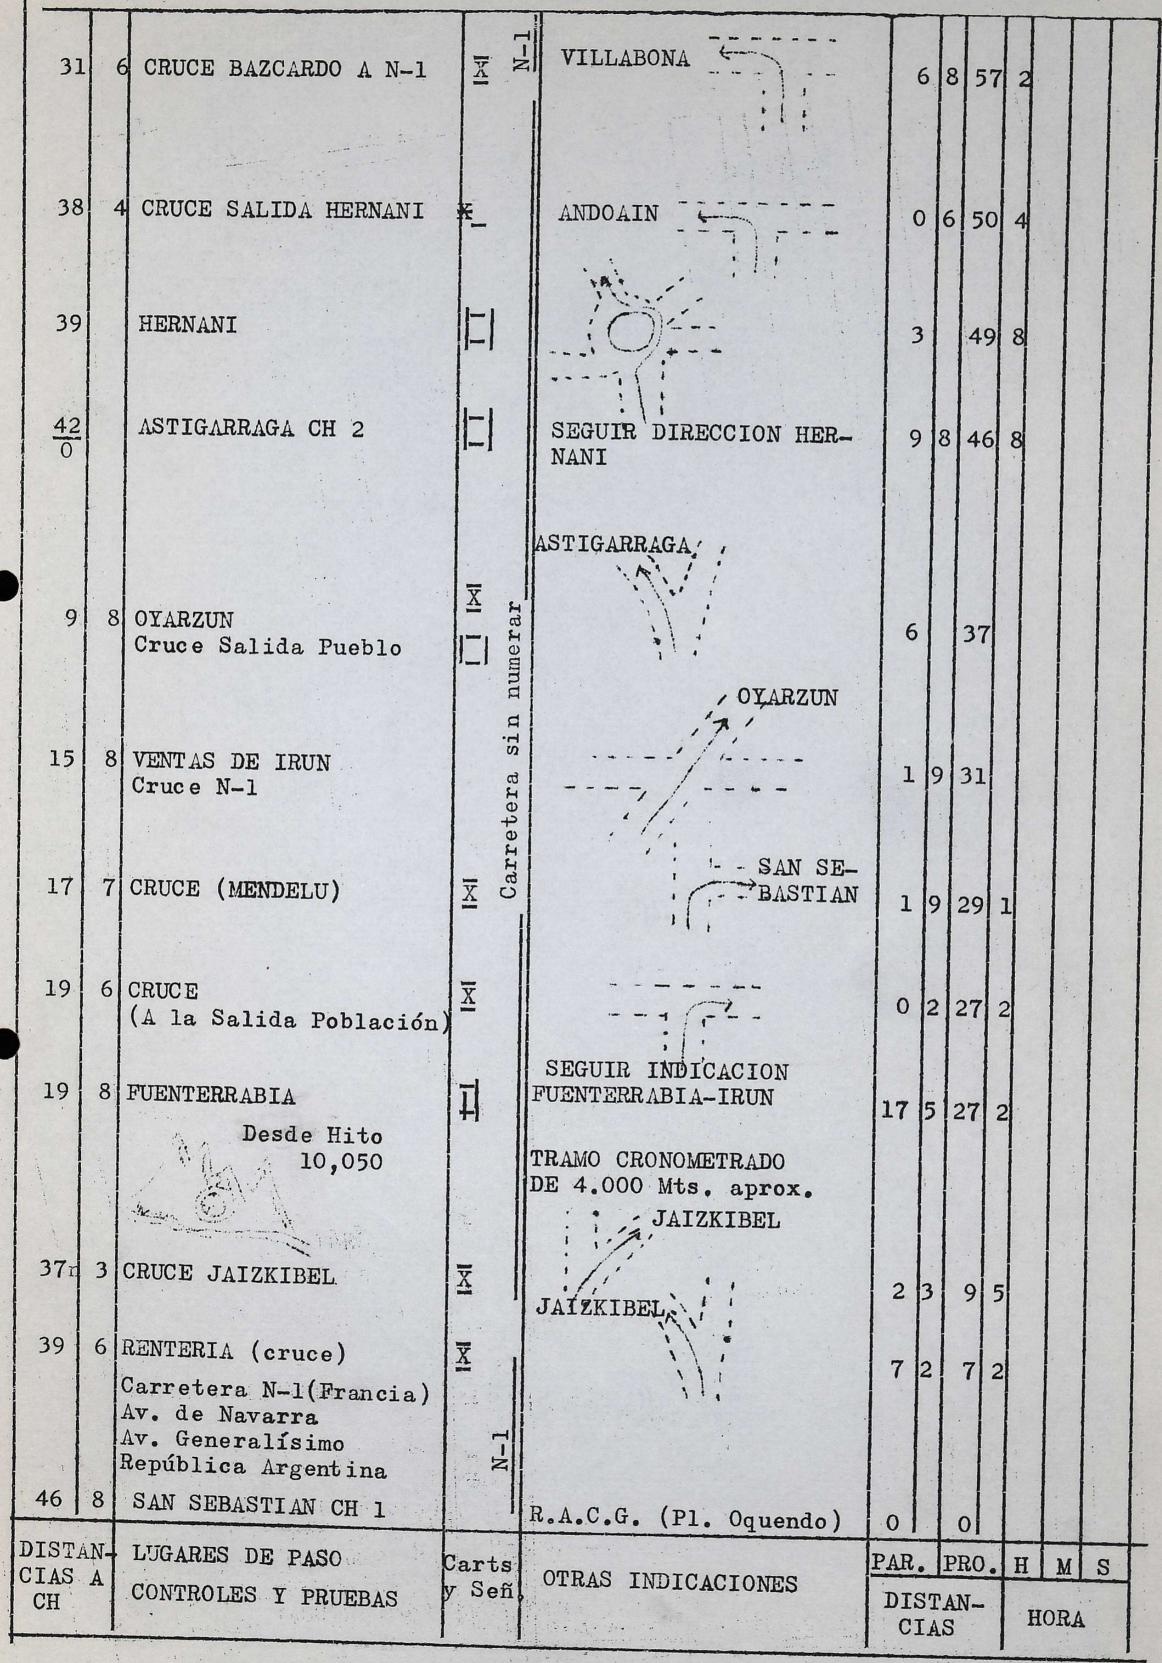

 $\frac{\text{CCNCURSANTE}}{\text{DIRECCION}}$   $\frac{\text{CONDUCTORES}}{2^{\circ}}$   $\frac{1^{\circ}}{2^{\circ}}$   $\frac{1^{\circ}}{2^{\circ}}$   $\frac{1^{\circ}}{2^{\circ}}$   $\frac{1^{\circ}}{2^{\circ}}$   $\frac{1^{\circ}}{2^{\circ}}$   $\frac{1^{\circ}}{2^{\circ}}$   $\frac{1^{\circ}}{2^{\circ}}$   $\frac{1^{\circ}}{2^{\circ}}$   $\frac{1^{\circ}}{2^{\circ}}$   $\frac{1^{\circ}}{2^{\circ}}$ 

11 Junio 1.967

|                     |                                                                 | $\underline{\underline{C}} \underline{\underline{A}} \underline{\underline{R}} \underline{\underline{N}} \underline{\underline{E}} \underline{\underline{T}} \underline{\underline{D}} \underline{\underline{E}} \underline{\underline{R}} \underline{\underline{U}} \underline{\underline{T}} \underline{\underline{A}}$ |                                                                |                  |                                 |                                                    |      |        |            |     |                                         |              |                                       |    |   |
|---------------------|-----------------------------------------------------------------|---------------------------------------------------------------------------------------------------------------------------------------------------------------------------------------------------------------------------------------------------------------------------------------------------------------------------|----------------------------------------------------------------|------------------|---------------------------------|----------------------------------------------------|------|--------|------------|-----|-----------------------------------------|--------------|---------------------------------------|----|---|
|                     | ncursante:<br>PILOTO:                                           | COPIdoto                                                                                                                                                                                                                                                                                                                  |                                                                | Coche nº Clase   |                                 |                                                    |      |        | FACTOR     |     |                                         |              |                                       |    |   |
| VEI                 | HICULO: MARCA:                                                  | CILINDRADA MATRICULA                                                                                                                                                                                                                                                                                                      |                                                                |                  |                                 |                                                    |      |        |            |     |                                         |              |                                       |    |   |
|                     |                                                                 | C                                                                                                                                                                                                                                                                                                                         | ONTROL                                                         | DEL (            | CO CHI                          | EAI                                                | LA L | IEGA   | DA         |     |                                         |              |                                       |    |   |
| SII<br>R <b>U</b> H | PLACAS <sup>D</sup> T<br>SILENCIOSO<br>RUEDA REPUESTO<br>BOCINA |                                                                                                                                                                                                                                                                                                                           | EXTINTOR<br>ARRANQUE<br><u>LUCES</u><br>CARRETERA 2<br>CRUCE 2 |                  |                                 | SITUACION D-2<br>INTERMITENTES 2<br>PILOTO<br>STOP |      |        |            |     | 2                                       | El Comisario |                                       |    |   |
|                     |                                                                 | 2                                                                                                                                                                                                                                                                                                                         |                                                                |                  |                                 |                                                    |      |        |            |     |                                         |              |                                       |    |   |
| f                   | -                                                               |                                                                                                                                                                                                                                                                                                                           | 17                                                             | Tier             | Contraction of the Party of the | Ho                                                 | ora  | Hora   | med        | Hor | a Re                                    | al           | SELLO                                 | 2. |   |
| nº                  | ITINERARIO                                                      |                                                                                                                                                                                                                                                                                                                           | Kms.<br>parcial                                                | <b>pen</b><br>es | poar                            | Teo                                                | erca | POT II | Caua       |     |                                         | 1            |                                       |    | * |
|                     | SAN SEBASTIA                                                    | AN                                                                                                                                                                                                                                                                                                                        |                                                                |                  |                                 |                                                    |      |        |            |     |                                         |              |                                       |    |   |
|                     | Aº JAZZKIBEL                                                    |                                                                                                                                                                                                                                                                                                                           |                                                                | PRUE<br>A        | BA                              |                                                    |      |        |            |     |                                         | Å            |                                       |    |   |
|                     |                                                                 |                                                                                                                                                                                                                                                                                                                           |                                                                |                  |                                 |                                                    |      |        |            |     |                                         |              |                                       |    | * |
|                     |                                                                 |                                                                                                                                                                                                                                                                                                                           |                                                                |                  | 3                               |                                                    |      |        |            |     |                                         |              | · · · · · · · · · · · · · · · · · · · |    |   |
|                     |                                                                 |                                                                                                                                                                                                                                                                                                                           |                                                                | and the second   |                                 |                                                    | 1    |        | Carlos and |     | 1 2 - 1 1 - 1 - 1 - 1 - 1 - 1 - 1 - 1 - |              |                                       |    |   |

# HORARIO APROXIMADO DEL PASO DE LOS COCHES

| LOCALIDAD               | CARRETERA   | Nº KMS.  | 24 . 128 |      | MINIMA<br>COCHE | HORA MAXIMA<br>Ultimo coche |
|-------------------------|-------------|----------|----------|------|-----------------|-----------------------------|
| SAN SEBASTDAN           | ен          | ана.<br> |          | 7h   | 30'             | 8h 20*                      |
| RENTERIA                | N-1         | 7,2      |          |      | 38'38"          | 8h 28'38"                   |
| FUENTERRABIA            | THE TRAD    | 27       |          | 8h   | 2124"           | 8h 52'24"                   |
| CRUCE N-1               | Thursday .  | 31       | any.     | 8h   | 7'12"           | 8h 57'12"                   |
| OYARZUN                 |             | 37       |          |      | 14.24"          | 9h 4'24"                    |
| ASTIGARRAGA             | CH          | 46,8     | CH       |      | 26' 9"          | 9h 16' 9"                   |
| HERNANI                 | 110 AT      | 49,8     | 4.5      | 8h   | 29'45"          | 9h 19 45"                   |
| VILLABONA               | top ant the | 63,2     | 2        | 8h   | 45'50"          | 9h 35'50"                   |
| CRUCE ZARAUZ            | Сн          | 88,8     | CH       | 9h   | 16'362          | 1oh 6'36"                   |
| ZARAUZ                  |             | 93       |          | 9h   | 21 36"          | 1oh 11'36"                  |
| CESTONA                 | C-6317      | 108      |          | 9h   | 39 36"          | 1oh 29 36"                  |
| AZPEITIA                | H           | 116,5    |          | 9h   | 49 48           | 1oh 39'48"                  |
| AZCOITIA                | H           | 121      |          | 9h   | 55'12"          | 1oh 45'12"                  |
| ELGOIBAR                | N-634 CH    | 133      | CH       | 1 oh | 9!36"           | 1oh 59'36"                  |
| EIBAR                   | 11          | 140      |          | 1 oh | 18'             | 11h 8'                      |
| VERGARA                 | -           | 155,5    |          | 1 oh | 36'36"          | 11h 26'36"                  |
| ZUMARRAGA               |             | 168      |          | 1 oh | 51'36"          | 14h 41'36"                  |
| CRUCE SALVATORE         |             | 178      |          | 11h  | 3'36"           | 146 53 36"                  |
| ALTO DE MANDUBIA        |             | 197,7    |          | 11h  | 27'14"          | 12h 17!14"                  |
| CRUCES TOLOSA GOYAZ     | ен          | 200      | CH       | 11h  | 30'             | 12h 20'                     |
| TOLOSA                  | N-1         | 223      |          | 11h  | 57'36"          | 12h 47'36"                  |
| VILLABONA               |             | 230      |          | 12h  | 6'              | 12h 56'                     |
| CRUCE BAZCARDO          | 174         | 236      |          | 12h  | 13'12"          | 13h 3'12"                   |
| ASTIGARRAGA<br>R.A.C.G. | 0:1         | 244      |          |      | 22'48"          | 13h 12'48"                  |
| H.A.C.G.                | Сн          | 252      |          | 12h  | 32:24           | 13' 22:24                   |

SAN SEBASTIAN 7,2 RENTERIA FUENTERRABIA 27 31 CRUCE N-1 37 OYARZUN 46,8 ASTIGARRAGA 49,8 63,2 HERNANI VILLABONA CRUCE ZARAUZ 88,8 93 ZARAUZ 108 CESTONA 116,5 AZPEITIA 121 AZCOITIA 133 ELGOIBAR EIBAR 140 155,5 VERGARA 168 ZUMARRAGA 178 CRUCE SALVATORE 197,7 ALTO DE MANDUBIA CRUCES TOLOSA GOYAZ 200 223 TOLOSA 230 VILLABONA CRUCE BAZCARDO 236 ASTIGARRA 244 252 R.A.C.G.

11 Junio 1.967

.....

# 11 Junio 1.967

# CLASIFICACION POR CLASES

CLASE A: 1º Coche nº 82.- GAYTAN - GAYTAN CLASE B: 1º " " 20.- FUENTECILLA - AROSTEGUI CLASE C: NO CONSTITUIDA CLASE D: 1º Coche nº 6.- ARACAMA - LEAL CLASE E: 1º " " 3.- LEON - LARRINAGA

----

Tomarani le soci de 41

San Sebastián, 11 de Junio de 1.967

LISTA DE PARTICIPANTES

| Na                                                                                                                                                                                                                                                                                                                                                                                                                                                                                                                                                                                                                                                                                                  | CONDUCTOR             | COCHE                       | CLASE          | CILINDS.    | COEFICIENTE |
|-----------------------------------------------------------------------------------------------------------------------------------------------------------------------------------------------------------------------------------------------------------------------------------------------------------------------------------------------------------------------------------------------------------------------------------------------------------------------------------------------------------------------------------------------------------------------------------------------------------------------------------------------------------------------------------------------------|-----------------------|-----------------------------|----------------|-------------|-------------|
| 1                                                                                                                                                                                                                                                                                                                                                                                                                                                                                                                                                                                                                                                                                                   | Rafael ZULUENA        | Renault R-8                 | E              | 1,108       | 0,3417      |
| 2                                                                                                                                                                                                                                                                                                                                                                                                                                                                                                                                                                                                                                                                                                   | Celso VAZQUEZ         | Renault R-10                | E              | 1.108       | 0,3417      |
| 3                                                                                                                                                                                                                                                                                                                                                                                                                                                                                                                                                                                                                                                                                                   | Joaquin León ADARRAG  | A. Renault R <del>p</del> 8 | Е              | 956         | 0,3395      |
| 4                                                                                                                                                                                                                                                                                                                                                                                                                                                                                                                                                                                                                                                                                                   | Beatriz DORIA         | Seat Nardi                  | E              | 952         | 0,3390      |
| 5                                                                                                                                                                                                                                                                                                                                                                                                                                                                                                                                                                                                                                                                                                   | Antonio OLANO         | Sunbeam                     | C              | 1.298       | 0,3376      |
| 6                                                                                                                                                                                                                                                                                                                                                                                                                                                                                                                                                                                                                                                                                                   | Andrés ARACAMA        | Seat 600-D                  | D              | 850         | 0,3366      |
| 7                                                                                                                                                                                                                                                                                                                                                                                                                                                                                                                                                                                                                                                                                                   | Jesús Maria BAGUES    | Seat 600-D                  | D              | 850         | 0,3366      |
| 8                                                                                                                                                                                                                                                                                                                                                                                                                                                                                                                                                                                                                                                                                                   | Juan José FRANCO      | Seat 600                    | D              | 850         | 0,3366      |
| 9                                                                                                                                                                                                                                                                                                                                                                                                                                                                                                                                                                                                                                                                                                   | Angel ZAMORANO        | Seat 600-D                  | D              | 85 <b>0</b> | 0,3366      |
| 10                                                                                                                                                                                                                                                                                                                                                                                                                                                                                                                                                                                                                                                                                                  | José Mª MANTEROLA     | Seat 600-D                  | D              | 850         | 0,3366      |
| 11                                                                                                                                                                                                                                                                                                                                                                                                                                                                                                                                                                                                                                                                                                  | José COLL             | Ford Consul                 | C              | 1.198       | 0,3366      |
| 12                                                                                                                                                                                                                                                                                                                                                                                                                                                                                                                                                                                                                                                                                                  | Luis Jorge CUIBERT    | Austin 850                  | D              | 847         | 0,3365      |
| 14                                                                                                                                                                                                                                                                                                                                                                                                                                                                                                                                                                                                                                                                                                  | Mª Concepción DIAZ    | Renault Ondine              | D              | 845         |             |
| 15                                                                                                                                                                                                                                                                                                                                                                                                                                                                                                                                                                                                                                                                                                  | Javier TOLOSA         | Renault Ondine              | D              | 845         | 0,3364      |
| -16                                                                                                                                                                                                                                                                                                                                                                                                                                                                                                                                                                                                                                                                                                 | Josús DORIA           | Seat 850                    | D              | 843         | 0,3364      |
| 18                                                                                                                                                                                                                                                                                                                                                                                                                                                                                                                                                                                                                                                                                                  | José Luis GALILEA     | Renault Ondine              | D              | 845         | 0,3364      |
| 19                                                                                                                                                                                                                                                                                                                                                                                                                                                                                                                                                                                                                                                                                                  | Fernando de la IGLESI |                             | D              |             | 0,3364      |
| 20                                                                                                                                                                                                                                                                                                                                                                                                                                                                                                                                                                                                                                                                                                  | Jaime FUENTECILLA     | RenaultR-10                 | B              | 845         | 0,3364      |
| 60                                                                                                                                                                                                                                                                                                                                                                                                                                                                                                                                                                                                                                                                                                  | "DIEGO"               | Seat 600-D                  | D              | 1.108       | 0,3350      |
| 61                                                                                                                                                                                                                                                                                                                                                                                                                                                                                                                                                                                                                                                                                                  | Santiago OLASCOAGA    | Seat 600-D                  | D              | 767         | 0,3343      |
| 62                                                                                                                                                                                                                                                                                                                                                                                                                                                                                                                                                                                                                                                                                                  | Francisso AGUILERA    | Renault Ondine              | D<br>D         | 767         | 0,3343      |
| 63                                                                                                                                                                                                                                                                                                                                                                                                                                                                                                                                                                                                                                                                                                  | Gastonne LESTUZZI     | Seat 6ho-D                  |                | 845         | 0,3343      |
| 64                                                                                                                                                                                                                                                                                                                                                                                                                                                                                                                                                                                                                                                                                                  | Isidoro RUIZ          | Seat 600-D                  | D              | 767         | 0,3343      |
| 65                                                                                                                                                                                                                                                                                                                                                                                                                                                                                                                                                                                                                                                                                                  | Luis de VICENTE       | Seat 600                    | D              | 767         | 0,3343      |
| 66                                                                                                                                                                                                                                                                                                                                                                                                                                                                                                                                                                                                                                                                                                  | Miguel URRA           | Seat 600                    | D              | 750         | 0,3337      |
| 67                                                                                                                                                                                                                                                                                                                                                                                                                                                                                                                                                                                                                                                                                                  | Manuel FONDO          |                             | D              | 750         | 0,3337      |
| 68                                                                                                                                                                                                                                                                                                                                                                                                                                                                                                                                                                                                                                                                                                  | Justo HERNANZ         | Renault R-8                 | B              | 956         | 0,3325      |
| 69                                                                                                                                                                                                                                                                                                                                                                                                                                                                                                                                                                                                                                                                                                  | José Maria CALDERON   | Simca 1000                  | B              | 944         | 0,3322      |
| . 70                                                                                                                                                                                                                                                                                                                                                                                                                                                                                                                                                                                                                                                                                                | X.X. Alex Pour        | Simca CALDERON              | B              | 944         | 0,3322      |
| 71                                                                                                                                                                                                                                                                                                                                                                                                                                                                                                                                                                                                                                                                                                  | X.X. Troncisco Jours  | Simca 1000                  | B              | 944         | 0,3322      |
| 72                                                                                                                                                                                                                                                                                                                                                                                                                                                                                                                                                                                                                                                                                                  |                       |                             | В              | 944         | 0,3322      |
| 73                                                                                                                                                                                                                                                                                                                                                                                                                                                                                                                                                                                                                                                                                                  | X.X. Corles Benito    | Simca 1000                  | В              | 944         | 0,3322      |
| 74                                                                                                                                                                                                                                                                                                                                                                                                                                                                                                                                                                                                                                                                                                  | X.X. Josi Lavido      | Simca looo                  | В              | 944         | 0,3322      |
| 75                                                                                                                                                                                                                                                                                                                                                                                                                                                                                                                                                                                                                                                                                                  | X.X. Spreces Ferroudg |                             | В              | 944         | 0,3322      |
| 76                                                                                                                                                                                                                                                                                                                                                                                                                                                                                                                                                                                                                                                                                                  | José Mª DERTEANO      | Simca looo                  | B              | 944         | 0,3322      |
| and the second se | Angel IZQUIERDO       | Simca looo                  | В              | 944         | 0,3322      |
| 77<br>-78                                                                                                                                                                                                                                                                                                                                                                                                                                                                                                                                                                                                                                                                                           | Bernardo BARCENA      | Renault 4L                  | A              | 845         | 0,3298      |
| <del>4</del> 9                                                                                                                                                                                                                                                                                                                                                                                                                                                                                                                                                                                                                                                                                      | José Me SALEGUI       | Renault Ondine              | A              | 845         | 0,3298      |
| φ9<br>80                                                                                                                                                                                                                                                                                                                                                                                                                                                                                                                                                                                                                                                                                            | Joaquin SALVADOR      | Seat 850                    | A              | 843         | 0,3298      |
| 81                                                                                                                                                                                                                                                                                                                                                                                                                                                                                                                                                                                                                                                                                                  | José Ma MARTINEZ      | Renault Gordini             | A              | 845         | 0,3298      |
| 82                                                                                                                                                                                                                                                                                                                                                                                                                                                                                                                                                                                                                                                                                                  | Emilio SANTOS         | Seat 600-D                  | А              | 767         | 0,3277      |
|                                                                                                                                                                                                                                                                                                                                                                                                                                                                                                                                                                                                                                                                                                     | Luis GAYTAN DE AYALA  | Seat 600-D                  | A              | 767         | 0,3277      |
| 83                                                                                                                                                                                                                                                                                                                                                                                                                                                                                                                                                                                                                                                                                                  | Antonio ESCOZ         | Seat 600-D                  | A <sub>c</sub> | 767         | 0,3277      |
| 84<br>85                                                                                                                                                                                                                                                                                                                                                                                                                                                                                                                                                                                                                                                                                            | Fernando PILARTE      | Seat 600-D                  | A              | 767         | 0,3277      |
| 85                                                                                                                                                                                                                                                                                                                                                                                                                                                                                                                                                                                                                                                                                                  | Manuel ALVAREZ        | Seat 600-D                  | A              | 767         | 0,3277      |
| 86                                                                                                                                                                                                                                                                                                                                                                                                                                                                                                                                                                                                                                                                                                  | Javier ARIZMENDI      | Seat 600-D                  | A ·            | 767         | 0,3277      |
| 87                                                                                                                                                                                                                                                                                                                                                                                                                                                                                                                                                                                                                                                                                                  | Eloy URIARTE          | Renault Gordini             | A              | 845         | 0,3298      |

## HCRARIO AFROXIMADO PRUEBAS DE VELOCIDAD

|                   | KMS - | APERTURA<br>CCNTROL | PASO ler<br>COCHE | PASO ULTI-<br>MO CCCHE |         |
|-------------------|-------|---------------------|-------------------|------------------------|---------|
| ALTO DE JAIZKIBEL | 4,5   | 7h 11'              | 7h 41'            | 8h 31'                 | 8h 51'  |
| ALTO DE GOYAZ     | 7     | 11h                 | 11h 30'           | 12h 20'                | 12h 40° |

#### ARTICULC 20.- JURISDICCION.-

El II RALLYE GUIPUZCCA se organiza de acuerdo con las prescripciones del Código Deportivo Nacional y del presente Reglamento, a los que los participantes se someten por el solo hecho de su inscripción.