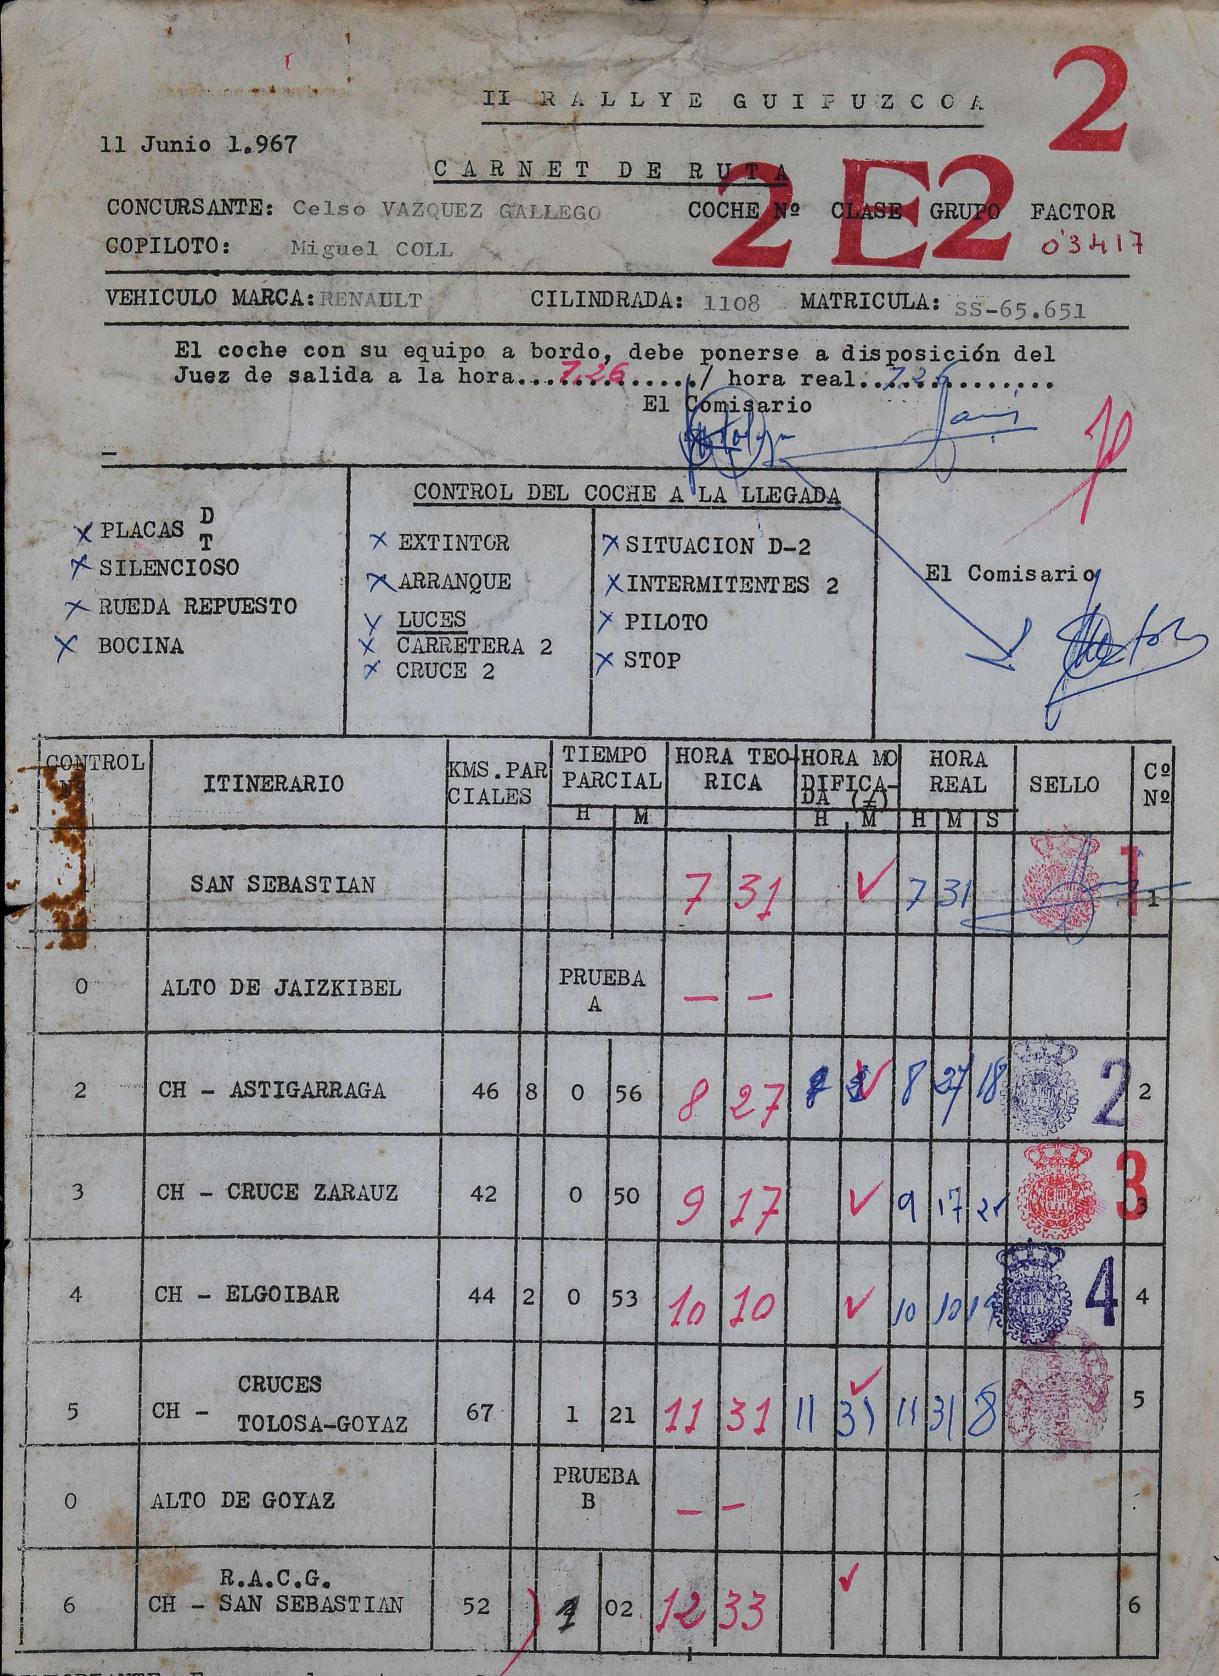

|    | 3         | CH - CRUCE ZARAUZ                                                | 42                             |                | 0                      | 50                  | 9                      | 18                    |                  | V                    | 9               | 18                                                                                                             | 34               | 3                                                                                                              | 3 |
|----|-----------|------------------------------------------------------------------|--------------------------------|----------------|------------------------|---------------------|------------------------|-----------------------|------------------|----------------------|-----------------|----------------------------------------------------------------------------------------------------------------|------------------|----------------------------------------------------------------------------------------------------------------|---|
| Y  | 4         | CH - ELGOIBAR                                                    | 44                             | 2              | 0                      | 53                  | 10                     | 11                    | ·<br>·           | V                    | 10              | 11                                                                                                             | 21               |                                                                                                                | 4 |
|    | 5         | CRUCES<br>CH - TOLOSA-GOYAZ                                      | 67                             |                | 1                      | 21                  | 11                     | 32                    |                  | V                    | 11              | 32                                                                                                             | 11               |                                                                                                                | 5 |
|    | 0         | ALTO DE GOYAZ                                                    |                                |                | PRUI<br>B              | EBA                 | 1                      |                       |                  |                      |                 | the second s |                  | And and a second se |   |
|    | 6         | R.A.C.G.<br>CH - SAN SEBASTIAN                                   | 52                             |                | 1                      | 02                  | 12                     | 34                    |                  | 1                    |                 |                                                                                                                |                  |                                                                                                                | 6 |
| IM | IPORT ANT | E: En caso de retraso<br>y riesgolos nuevos<br>vista una casilla | o el p<br>s tiem<br>$(\neq)$ . | ai<br>po<br>NC | tici<br>os mo<br>) POD | pan<br>difj<br>RA H | te po<br>cado<br>XECUP | drá c<br>s; a<br>ERAR | alc<br>est<br>EL | ular<br>e ef<br>FIEM | pc<br>ect<br>PO | PE                                                                                                             | su<br>est<br>RDI | cuenta<br>á pre-<br>DO.                                                                                        |   |

| 3 | CH - CRUCE ZARAUZ              | 42 |   | 0         | 50  | 9  | 19 | (3               | 43) | 9  | er  | 42 |               |     | 33 |
|---|--------------------------------|----|---|-----------|-----|----|----|------------------|-----|----|-----|----|---------------|-----|----|
| 4 | CH - ELGOIBAR                  | 44 | 2 | 0         | 53  | 10 | 12 |                  | V   | 10 | 18  | 27 |               |     | 4  |
| 5 | CRUCES<br>CH - TOLOSA-GOYAZ    | 67 |   | 1         | 21  | 11 | 33 |                  | V   | 11 | 39. | 19 |               | うに思 | 5  |
| 0 | ALTO DE GOYAZ                  |    |   | PRUI<br>B | EBA |    |    |                  |     |    |     |    | CASE OF LEVEL |     |    |
| 6 | R.A.C.G.<br>CH - SAN SEBASTIAN | 52 |   | 1         | 02  | 12 | 35 | -<br>-<br>-<br>- | V   | 12 | 41  | 40 |               | -   | 6  |