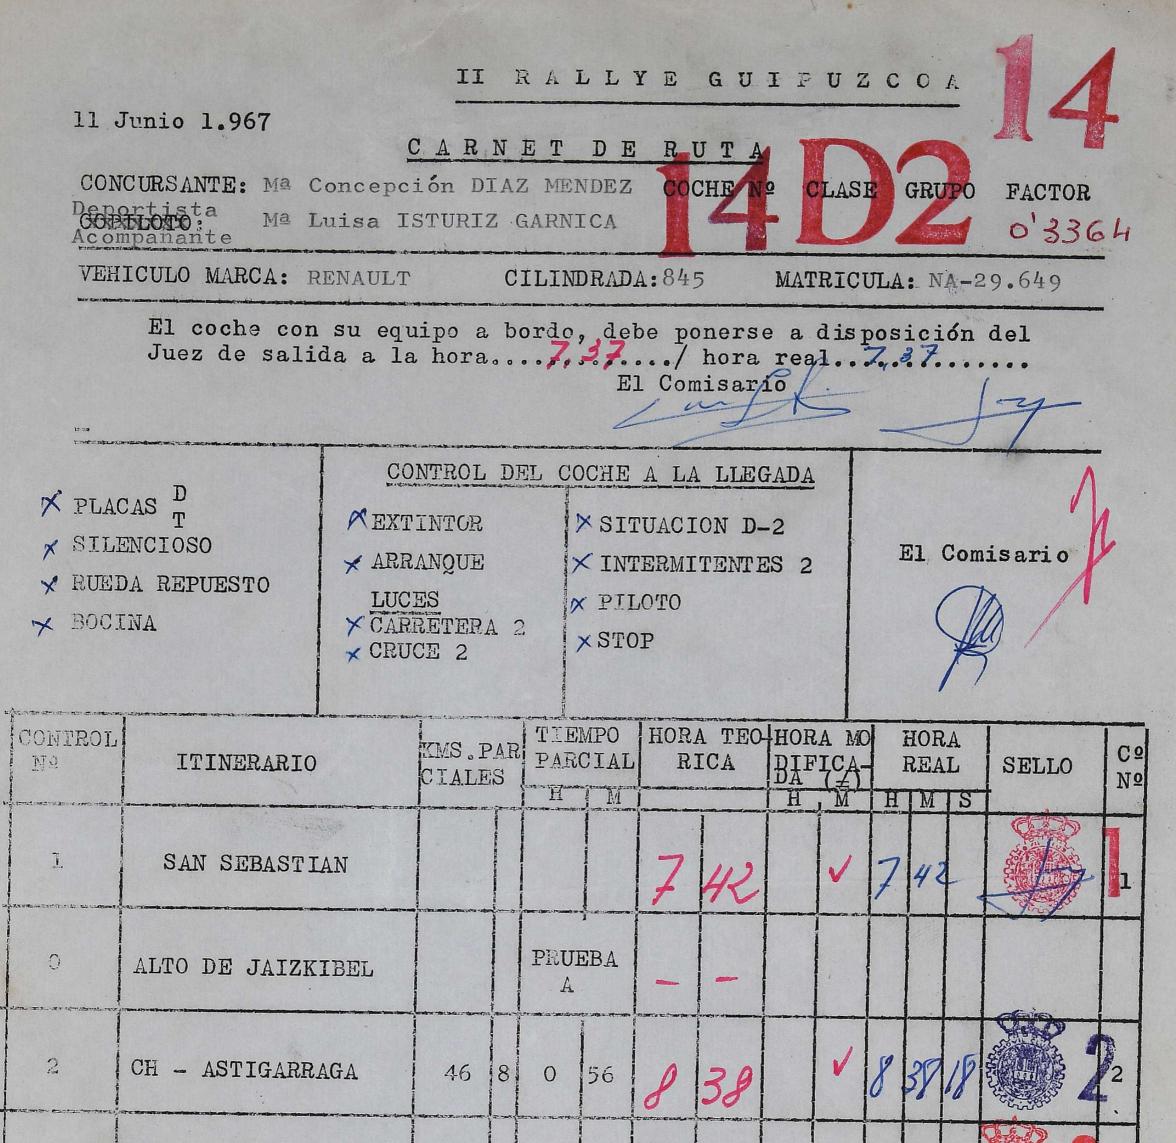

|   | 3 | CH - CRUCE ZARAUZ              | 42 |   | 0         | 50 | 9  | 21 | N | 9  | 21 | 40  |        |   | 3     |   |
|---|---|--------------------------------|----|---|-----------|----|----|----|---|----|----|-----|--------|---|-------|---|
| 4 | 1 | CH - ELGOIBAR                  | 44 | 2 | 0,        | 53 | 10 | 14 | N | 10 | 14 | C   | A      | 4 | 4     |   |
| 5 | ; | CRUCES<br>CH - TOLOSA-GOYAZ    | 67 |   | 1         | 21 | 11 | 35 | ~ | 11 | 35 | 200 |        |   | - Bas | 4 |
| 0 |   | ALTO DE GOYAZ                  |    |   | PRUE<br>B | BA |    |    |   |    | -  |     | Conne- |   | 1     |   |
| 6 |   | R.A.C.G.<br>CH - SAN SEBASTIAN | 52 |   | 1         | 02 | 12 | 37 | 1 |    |    |     |        |   | 6     | 1 |

| 3 | CH - CRUCE ZARAUZ              | 42 |   | 0         | 50  | 9  | 22 | ¥. | 9  | 22 | 23 |                                                                                                                                                                                                                                                                                                                                                                                                                                                                                                                                                                                                                                                                                                                                                                                                                                                                                                                                                                                                                                                                                                                                                                                                                                                                                                                                                                                                                                                                                                                                                                                                                                                                                                                                                                                                                                                                                    | 3 |   |
|---|--------------------------------|----|---|-----------|-----|----|----|----|----|----|----|------------------------------------------------------------------------------------------------------------------------------------------------------------------------------------------------------------------------------------------------------------------------------------------------------------------------------------------------------------------------------------------------------------------------------------------------------------------------------------------------------------------------------------------------------------------------------------------------------------------------------------------------------------------------------------------------------------------------------------------------------------------------------------------------------------------------------------------------------------------------------------------------------------------------------------------------------------------------------------------------------------------------------------------------------------------------------------------------------------------------------------------------------------------------------------------------------------------------------------------------------------------------------------------------------------------------------------------------------------------------------------------------------------------------------------------------------------------------------------------------------------------------------------------------------------------------------------------------------------------------------------------------------------------------------------------------------------------------------------------------------------------------------------------------------------------------------------------------------------------------------------|---|---|
| 4 | CH - ELGOIBAR                  | 44 | 2 | 0 -       | 53  | 10 | 15 | V  | 10 | 15 | 20 |                                                                                                                                                                                                                                                                                                                                                                                                                                                                                                                                                                                                                                                                                                                                                                                                                                                                                                                                                                                                                                                                                                                                                                                                                                                                                                                                                                                                                                                                                                                                                                                                                                                                                                                                                                                                                                                                                    | 4 |   |
| 5 | CRUCES<br>CH - TOLOSA-GOYAZ    | 67 |   | 1         | 21  | 11 | 36 | V  | 11 | 36 | 18 |                                                                                                                                                                                                                                                                                                                                                                                                                                                                                                                                                                                                                                                                                                                                                                                                                                                                                                                                                                                                                                                                                                                                                                                                                                                                                                                                                                                                                                                                                                                                                                                                                                                                                                                                                                                                                                                                                    | 5 |   |
| 0 | ALTO DE GOYAZ                  |    |   | PRUI<br>B | EBA | -  | -  |    |    |    |    | and the second sec |   |   |
| 6 | R.A.C.G.<br>CH - SAN SEBASTIAN | 52 |   | 1         | 02  | 12 | 38 | -  |    |    |    |                                                                                                                                                                                                                                                                                                                                                                                                                                                                                                                                                                                                                                                                                                                                                                                                                                                                                                                                                                                                                                                                                                                                                                                                                                                                                                                                                                                                                                                                                                                                                                                                                                                                                                                                                                                                                                                                                    | 6 | • |