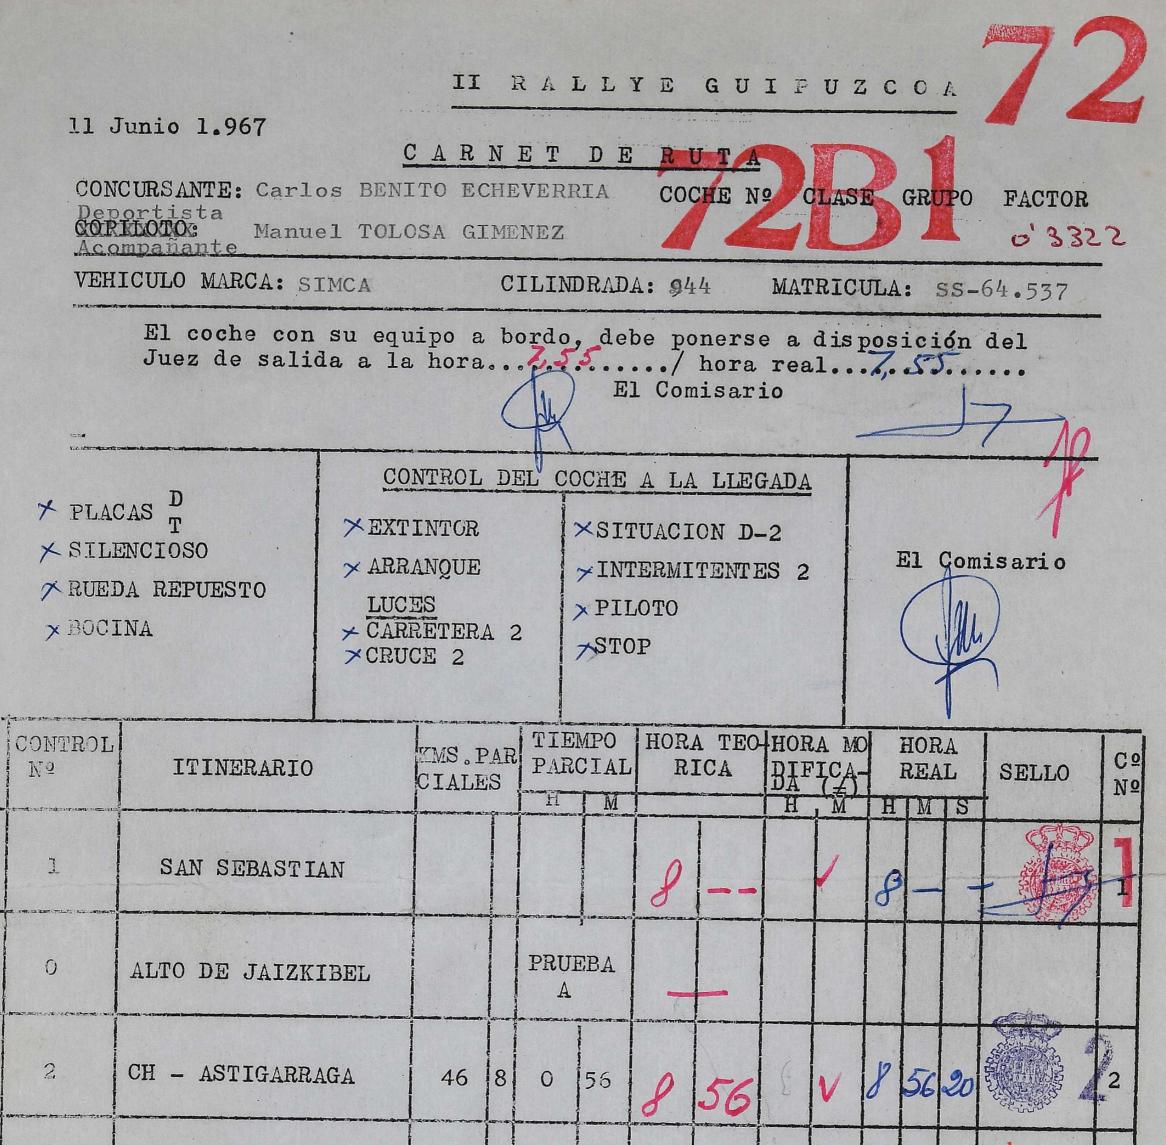

| 3 | CH - CRUCE ZARAUZ              | 42 |   | 0         | 50  | 9  | 22 | ¥. | 9  | 22 | 23 |                                                                                                                                                                                                                                                                                                                                                                                                                                                                                                                                                                                                                                                                                                                                                                                                                                                                                                                                                                                                                                                                                                                                                                                                                                                                                                                                                                                                                                                                                                                                                                                                                                                                                                                                                                                                                                                                                    | 3 |   |
|---|--------------------------------|----|---|-----------|-----|----|----|----|----|----|----|------------------------------------------------------------------------------------------------------------------------------------------------------------------------------------------------------------------------------------------------------------------------------------------------------------------------------------------------------------------------------------------------------------------------------------------------------------------------------------------------------------------------------------------------------------------------------------------------------------------------------------------------------------------------------------------------------------------------------------------------------------------------------------------------------------------------------------------------------------------------------------------------------------------------------------------------------------------------------------------------------------------------------------------------------------------------------------------------------------------------------------------------------------------------------------------------------------------------------------------------------------------------------------------------------------------------------------------------------------------------------------------------------------------------------------------------------------------------------------------------------------------------------------------------------------------------------------------------------------------------------------------------------------------------------------------------------------------------------------------------------------------------------------------------------------------------------------------------------------------------------------|---|---|
| 4 | CH - ELGOIBAR                  | 44 | 2 | 0 -       | 53  | 10 | 15 | V  | 10 | 15 | 20 |                                                                                                                                                                                                                                                                                                                                                                                                                                                                                                                                                                                                                                                                                                                                                                                                                                                                                                                                                                                                                                                                                                                                                                                                                                                                                                                                                                                                                                                                                                                                                                                                                                                                                                                                                                                                                                                                                    | 4 |   |
| 5 | CRUCES<br>CH - TOLOSA-GOYAZ    | 67 |   | 1         | 21  | 11 | 36 | V  | 11 | 36 | 18 |                                                                                                                                                                                                                                                                                                                                                                                                                                                                                                                                                                                                                                                                                                                                                                                                                                                                                                                                                                                                                                                                                                                                                                                                                                                                                                                                                                                                                                                                                                                                                                                                                                                                                                                                                                                                                                                                                    | 5 |   |
| 0 | ALTO DE GOYAZ                  |    |   | PRUI<br>B | EBA | -  | -  |    |    |    |    | and the second sec |   |   |
| 6 | R.A.C.G.<br>CH - SAN SEBASTIAN | 52 |   | 1         | 02  | 12 | 38 | -  |    |    |    |                                                                                                                                                                                                                                                                                                                                                                                                                                                                                                                                                                                                                                                                                                                                                                                                                                                                                                                                                                                                                                                                                                                                                                                                                                                                                                                                                                                                                                                                                                                                                                                                                                                                                                                                                                                                                                                                                    | 6 | • |