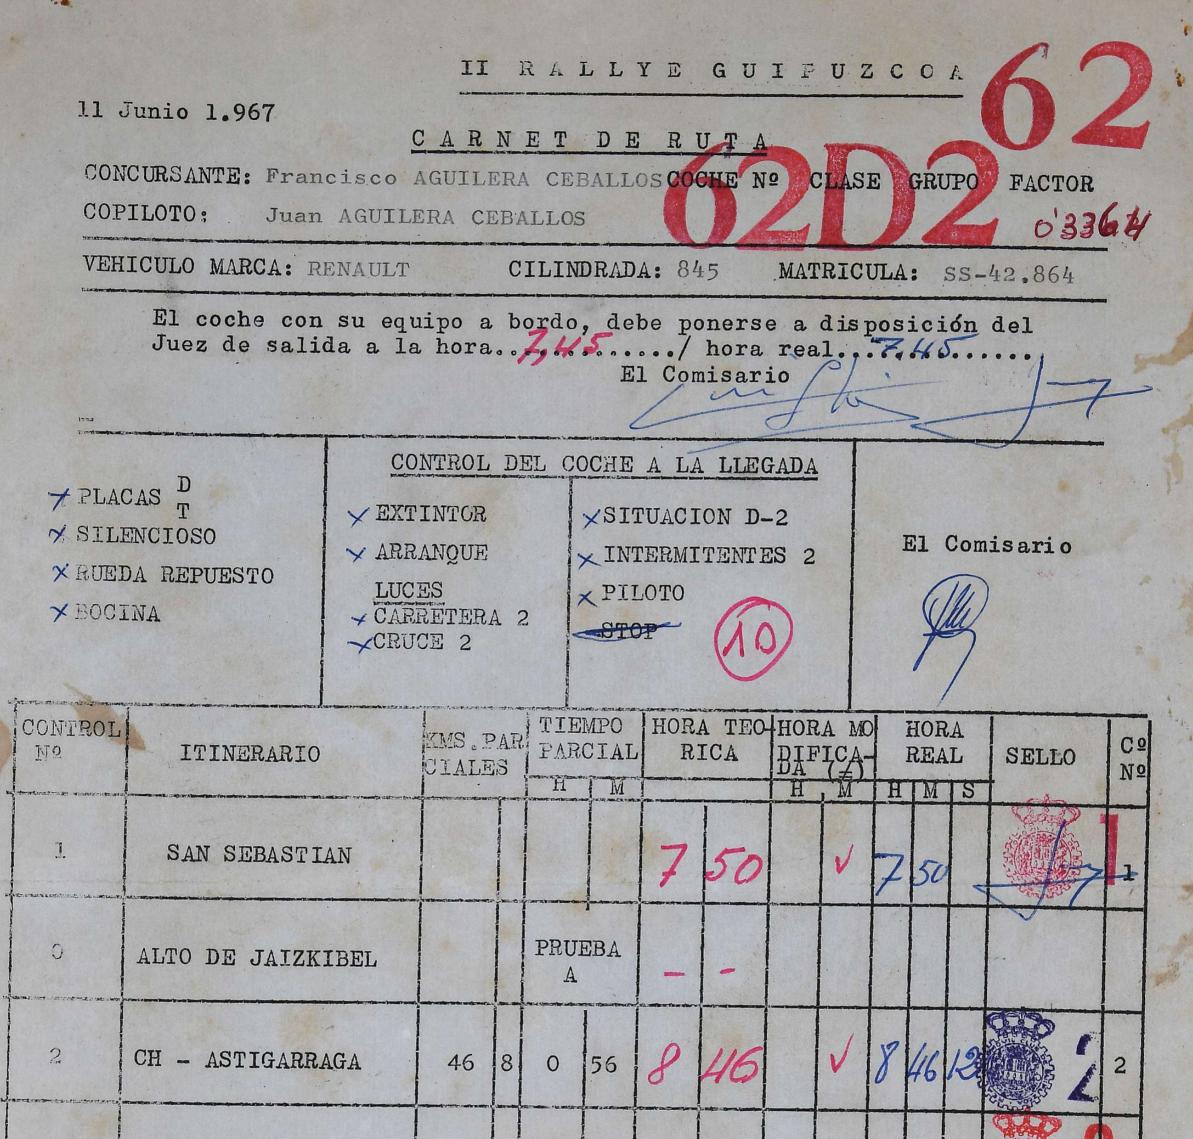

| 3 | CH - CRUCE ZARAUZ              | 42 |   | 0         | 50  | 9  | 22 | ¥. | 9  | 22 | 23 |                                                                                                                                                                                                                                                                                                                                                                                                                                                                                                                                                                                                                                                                                                                                                                                                                                                                                                                                                                                                                                                                                                                                                                                                                                                                                                                                                                                                                                                                                                                                                                                                                                                                                                                                                                                                                                                                                    | 3 |   |
|---|--------------------------------|----|---|-----------|-----|----|----|----|----|----|----|------------------------------------------------------------------------------------------------------------------------------------------------------------------------------------------------------------------------------------------------------------------------------------------------------------------------------------------------------------------------------------------------------------------------------------------------------------------------------------------------------------------------------------------------------------------------------------------------------------------------------------------------------------------------------------------------------------------------------------------------------------------------------------------------------------------------------------------------------------------------------------------------------------------------------------------------------------------------------------------------------------------------------------------------------------------------------------------------------------------------------------------------------------------------------------------------------------------------------------------------------------------------------------------------------------------------------------------------------------------------------------------------------------------------------------------------------------------------------------------------------------------------------------------------------------------------------------------------------------------------------------------------------------------------------------------------------------------------------------------------------------------------------------------------------------------------------------------------------------------------------------|---|---|
| 4 | CH - ELGOIBAR                  | 44 | 2 | 0 -       | 53  | 10 | 15 | V  | 10 | 15 | 20 |                                                                                                                                                                                                                                                                                                                                                                                                                                                                                                                                                                                                                                                                                                                                                                                                                                                                                                                                                                                                                                                                                                                                                                                                                                                                                                                                                                                                                                                                                                                                                                                                                                                                                                                                                                                                                                                                                    | 4 |   |
| 5 | CRUCES<br>CH - TOLOSA-GOYAZ    | 67 |   | 1         | 21  | 11 | 36 | V  | 11 | 36 | 18 |                                                                                                                                                                                                                                                                                                                                                                                                                                                                                                                                                                                                                                                                                                                                                                                                                                                                                                                                                                                                                                                                                                                                                                                                                                                                                                                                                                                                                                                                                                                                                                                                                                                                                                                                                                                                                                                                                    | 5 |   |
| 0 | ALTO DE GOYAZ                  |    |   | PRUI<br>B | EBA | -  | -  |    |    |    |    | and the second sec |   |   |
| 6 | R.A.C.G.<br>CH - SAN SEBASTIAN | 52 |   | 1         | 02  | 12 | 38 | -  |    |    |    |                                                                                                                                                                                                                                                                                                                                                                                                                                                                                                                                                                                                                                                                                                                                                                                                                                                                                                                                                                                                                                                                                                                                                                                                                                                                                                                                                                                                                                                                                                                                                                                                                                                                                                                                                                                                                                                                                    | 6 | • |