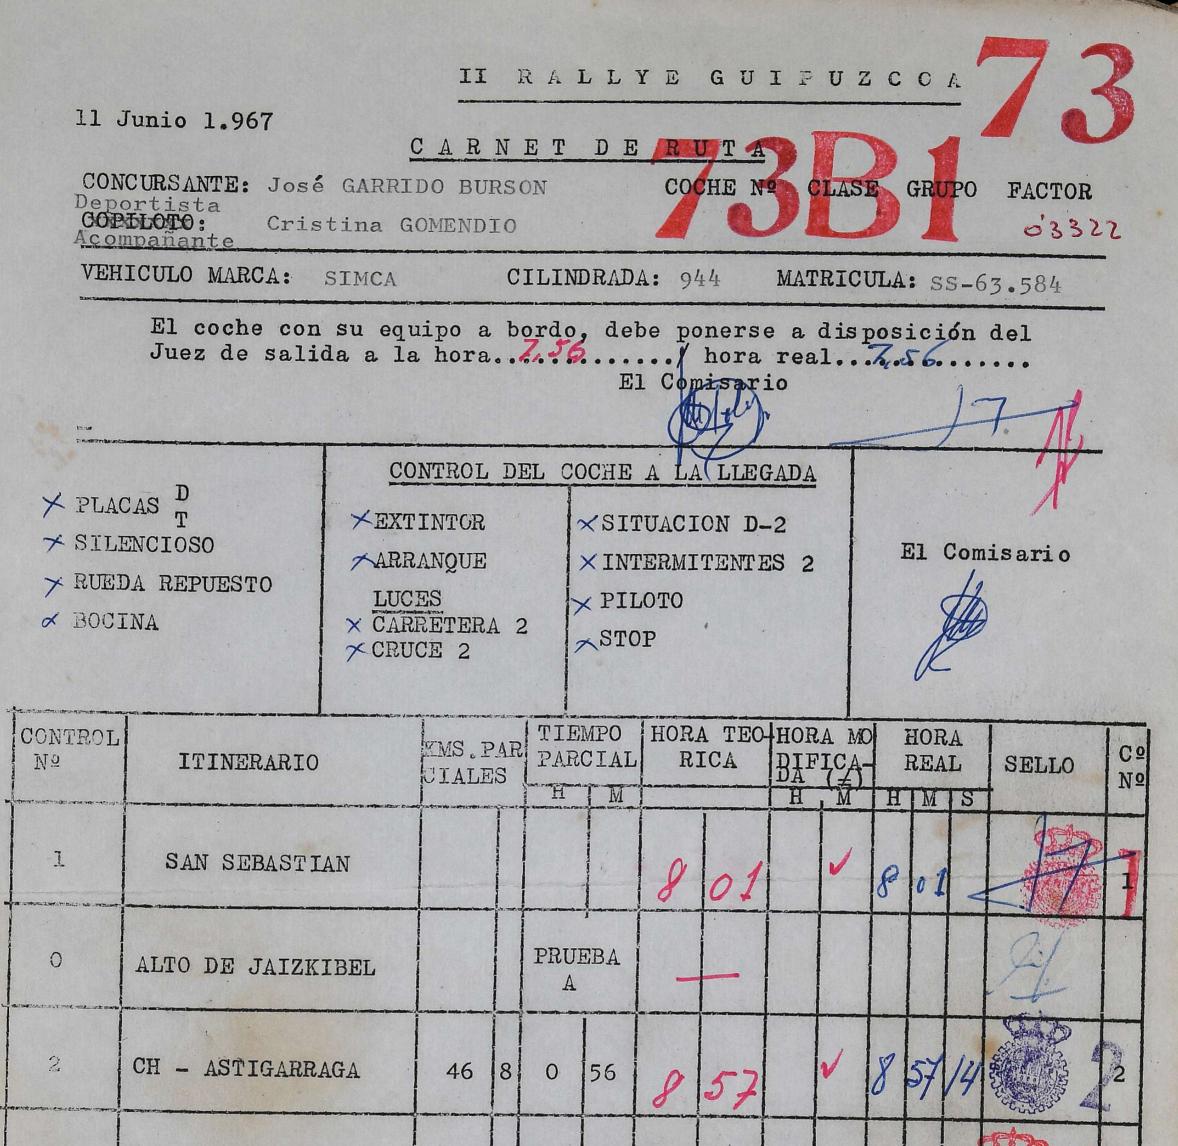

lrá c<br>s; a<br>ERAR | alcu<br>este<br>EL J | ular<br>e ef<br>TIEM | po<br>ect<br>PO | r s<br>o e<br>PEH | su<br>esta<br>2DI | cuenta<br>á pre-<br>DO. |    |



| 3 | CH - CRUCE ZARAUZ              | 42 |   | 0         | 50  | 9  | 46 | 2. | V  | 9  | UE | 518 | 3 |
|---|--------------------------------|----|---|-----------|-----|----|----|----|----|----|----|-----|---|
| 4 | CH - ELGOIBAR                  | 44 | 2 | 0         | 53  | 10 | 39 |    | -  | 10 | 39 | 07  | 4 |
| 5 | CRUCES<br>CH - TOLOSA-GOYAZ    | 67 |   | 1         | 21  | 12 | 00 | (2 | 3) | [] | 59 | 37- | 5 |
| 0 | ALTO DE GOYAZ                  |    |   | PRUE<br>B | EBA | -  | -  |    |    | 1  |    |     |   |
| 6 | R.A.C.G.<br>CH - SAN SEBASTIAN | 52 |   | 1         | 02  | 13 | 02 |    | 3  | 13 | 01 | 59  | 6 |



|       | 3  | CH - CRUCE ZARAUZ              | 42           | 0         | 50  | 947   |   | 94   | 701  | 3 |
|-------|----|--------------------------------|--------------|-----------|-----|-------|---|------|------|---|
|       | Д. | CH - ELGOIBAR                  | 4 <i>4</i> , | 2 0       | 53  | 10 40 | V | 10 4 | 011  | 4 |
| A str | 5  | CRUCES<br>CH - TOLOSA-GOYAZ    | 67           | 1         | 21  | 12 01 | V | Rol  | 1 10 | 5 |
|       | 0  | ALTO DE GOYAZ                  |              | PRUI<br>B | EBA |       |   |      |      |   |
|       | 6  | R.A.C.G.<br>CH - SAN SEBASTIAN | 52           | 4         | 02  | 13 03 | / |      |      | 6 |



| 3      | CH - CRUCE ZARAUZ              | 42