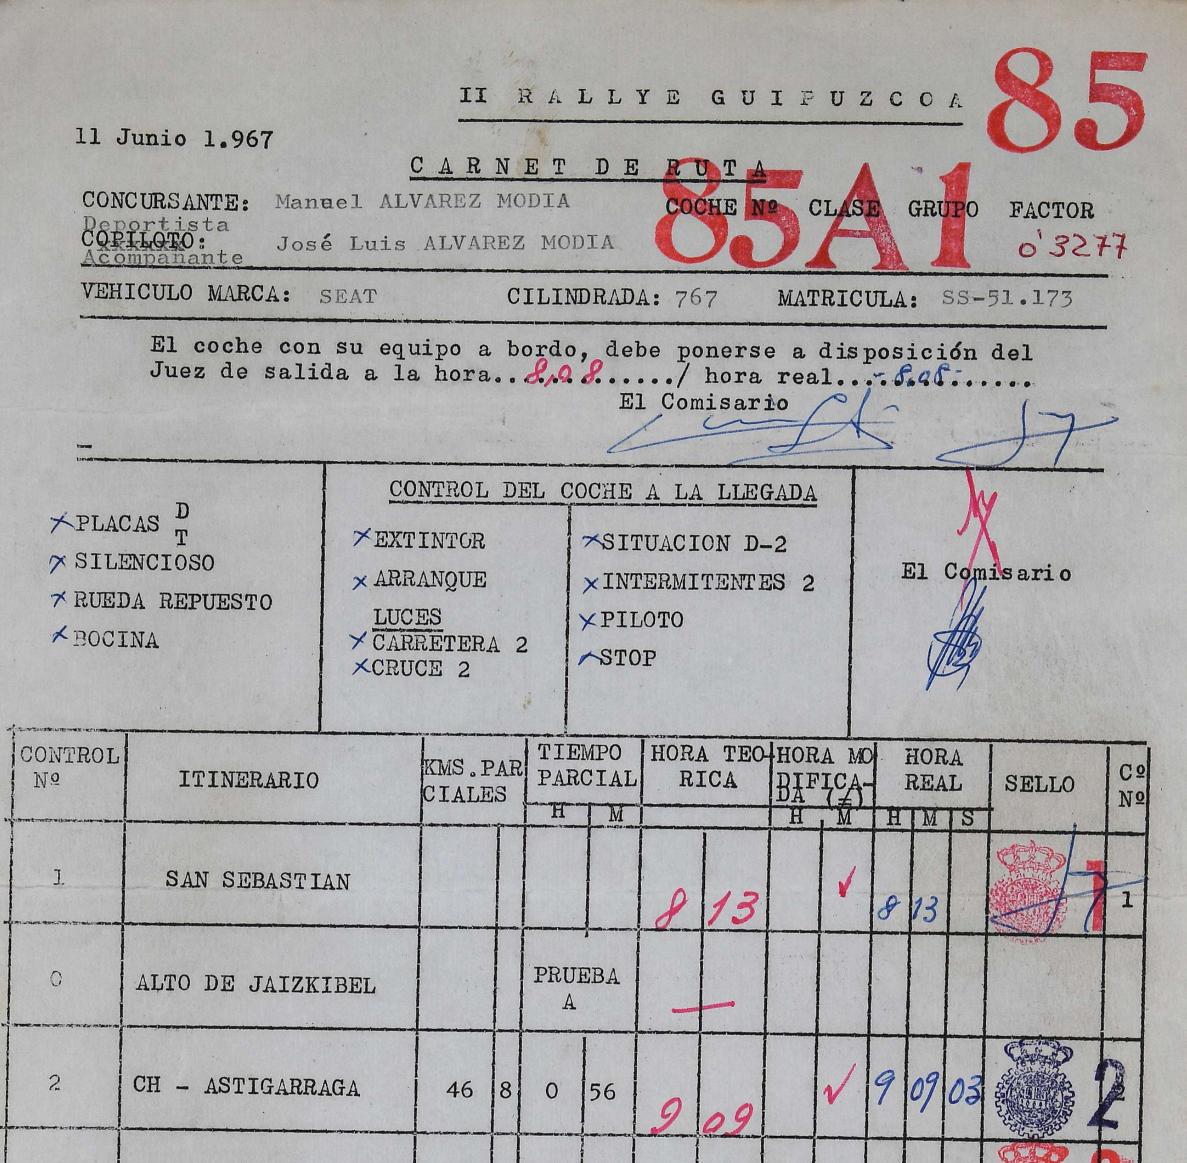

| 44     | 2  | 0         | 53   | 10    | 51  | /      | 10  | 54 | 2    |   | 4 | 4 |
|   | 5        | CRUCES<br>CH - TOLOSA-GOYAZ                                       | 67     |    | 1         | 21   | 12    | 12  | /      | 12  | 12 | 03   |   | 5 | 5 |
|   | 0        | ALTO DE GOYAZ                                                     |        |    | PRUI<br>B | EBA  |       | _   |        |     | •  |      |   |   |   |
|   | 6        | R.A.C.G.<br>CH - SAN SEBASTIAN                                    | 52     |    | 4         | 02   | 13    | 14  | V.     |     |    |      |   |   | 6 |
| I | MPORTANI | TE: En caso de retraso<br>y riesgolos nuevo:<br>vista una casilla | s tiem | DC | s mo      | diti | cados | 0 0 | octo a | faa | +- |      | 1 |   | ] |



| 3 | CH - CRUCE ZARAUZ              | 42 |   | 0         | 50  | 9  | 59 | V | 9  | 59 | 11 |   | B |
|---|--------------------------------|----|---|-----------|-----|----|----|---|----|----|----|---|---|
| 4 | CH - ELGOIBAR                  | 44 | 2 | 0         | 53  | 10 | 52 | V | 10 | 52 | 22 |   | 4 |
| 5 | CRUCES<br>CH – TOLOSA-GOYAZ    | 67 |   | 1         | 21  | 12 | 13 | 1 | 12 | 13 | 02 | 5 | 5 |
| 0 | ALTO DE GOYAZ                  |    |   | PRUI<br>B | EBA | _  | _  |   |    |    |    |   | : |
| 6 | R.A.C.G.<br>CH - SAN SEBASTIAN | 52 |   | 4         | 02  | 13 | 15 | ~ |    |    |    |   | 6 |



| 3  | CH - CRUCE ZARAUZ              | 42