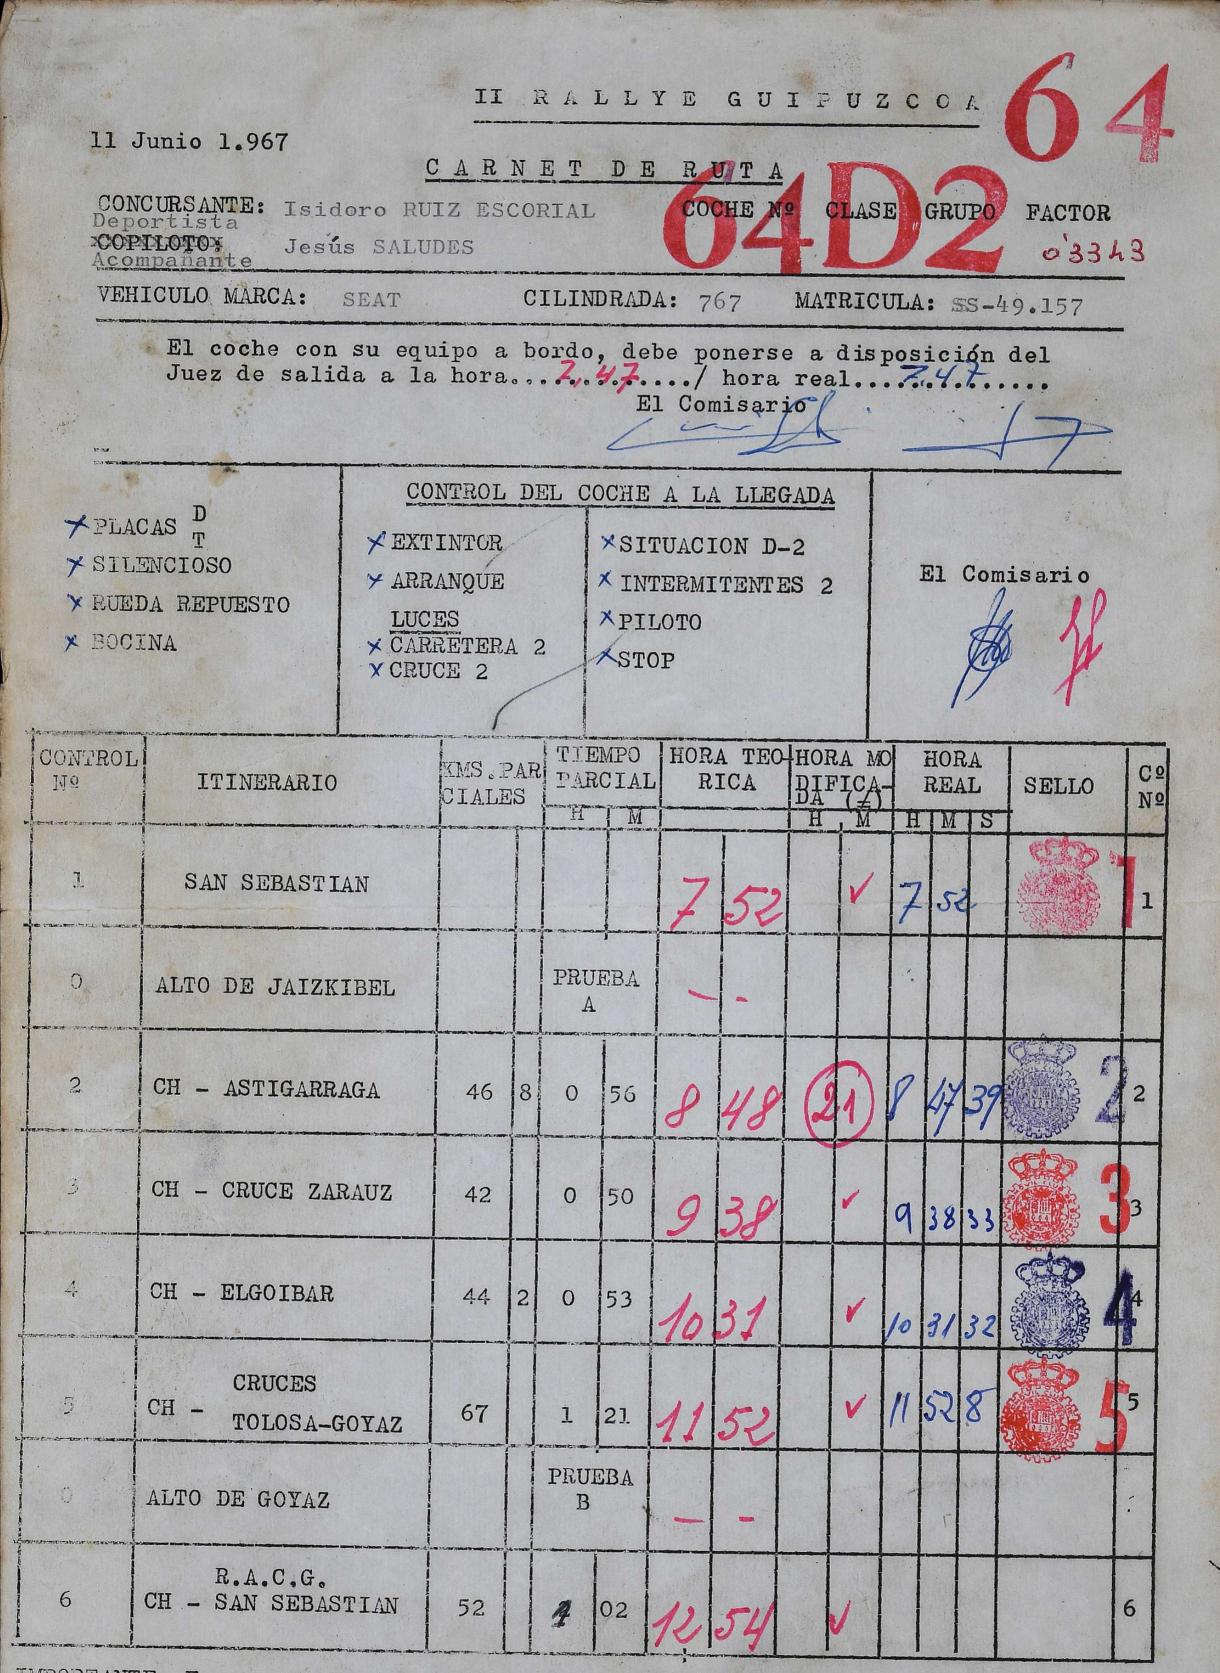

|    | 3         | CH - CRUCE ZARAUZ                                                | 42                             |                | 0                      | 50                  | 9                      | 18                    |                  | V                    | 9               | 18                                                                                                             | 34               | 3                                                                                                              | 3 |
|----|-----------|------------------------------------------------------------------|--------------------------------|----------------|------------------------|---------------------|------------------------|-----------------------|------------------|----------------------|-----------------|----------------------------------------------------------------------------------------------------------------|------------------|----------------------------------------------------------------------------------------------------------------|---|
| Y  | 4         | CH - ELGOIBAR                                                    | 44                             | 2              | 0                      | 53                  | 10                     | 11                    | ·<br>·           | V                    | 10              | 11                                                                                                             | 21               |                                                                                                                | 4 |
|    | 5         | CRUCES<br>CH - TOLOSA-GOYAZ                                      | 67                             |                | 1                      | 21                  | 11                     | 32                    |                  | V                    | 11              | 32                                                                                                             | 11               |                                                                                                                | 5 |
|    | 0         | ALTO DE GOYAZ                                                    |                                |                | PRUI<br>B              | EBA                 | 1                      |                       |                  |                      |                 | the second s |                  | And and a second se |   |
|    | 6         | R.A.C.G.<br>CH - SAN SEBASTIAN                                   | 52                             |                | 1                      | 02                  | 12                     | 34                    |                  | 1                    |                 |                                                                                                                |                  |                                                                                                                | 6 |
| IM | IPORT ANT | E: En caso de retraso<br>y riesgolos nuevos<br>vista una casilla | o el p<br>s tiem<br>$(\neq)$ . | ai<br>po<br>NC | tici<br>os mo<br>) POD | pan<br>difj<br>RA H | te po<br>cado<br>XECUP | drá c<br>s; a<br>ERAR | alc<br>est<br>EL | ular<br>e ef<br>FIEM | pc<br>ect<br>PO | PE                                                                                                             | su<br>est<br>RDI | cuenta<br>á pre-<br>DO.                                                                                        |   |