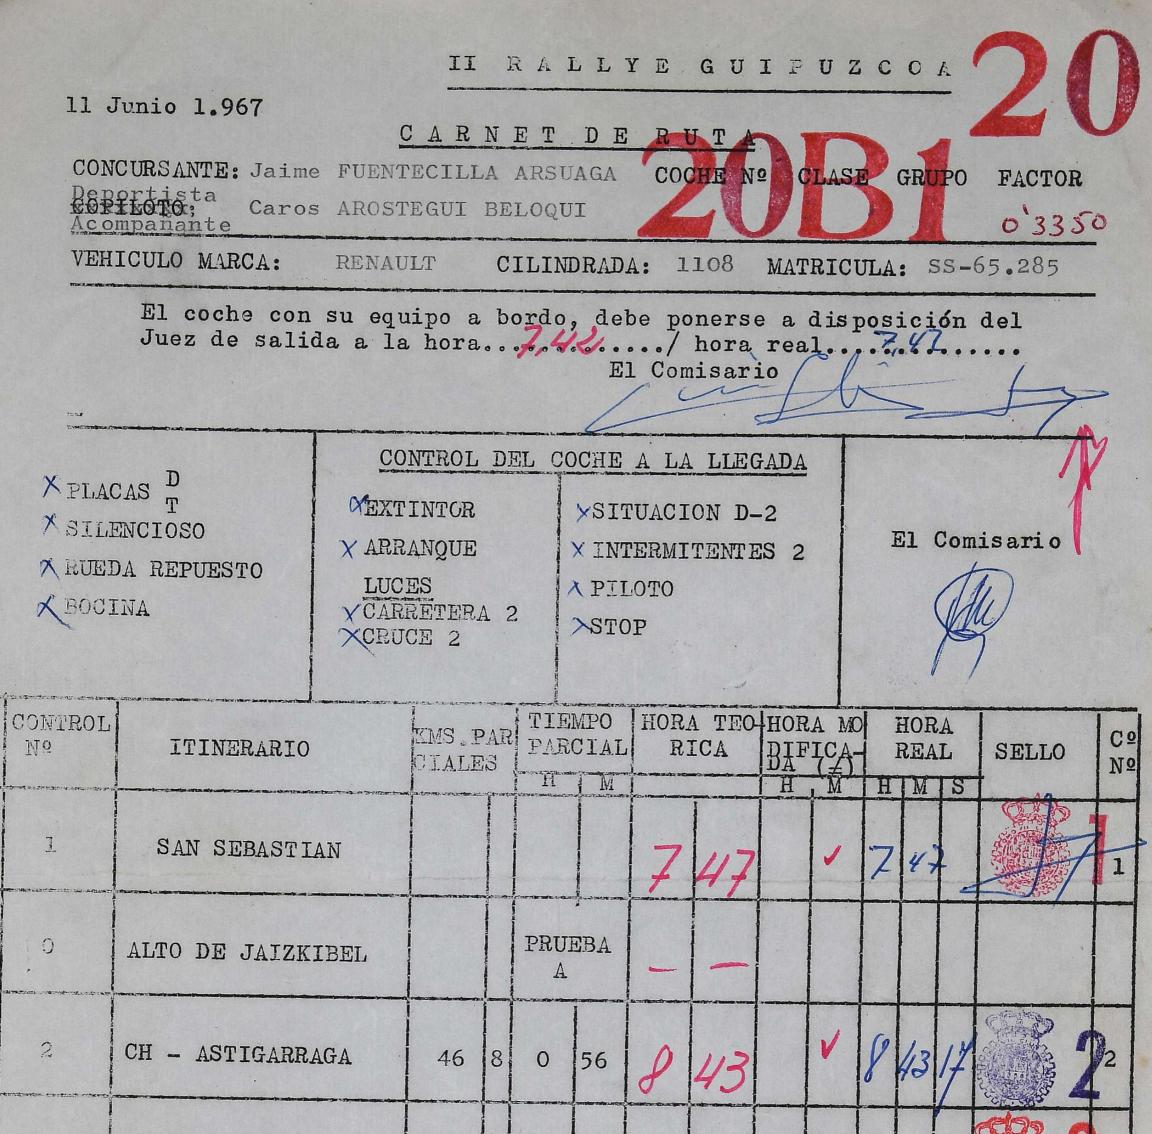

|    | 3         | CH - CRUCE ZARAUZ                                                | 42                             |                | 0                      | 50                  | 9                      | 18                    |                  | V                    | 9               | 18                                                                                                             | 34               | 3                                                                                                              | 3 |
|----|-----------|------------------------------------------------------------------|--------------------------------|----------------|------------------------|---------------------|------------------------|-----------------------|------------------|----------------------|-----------------|----------------------------------------------------------------------------------------------------------------|------------------|----------------------------------------------------------------------------------------------------------------|---|
| Y  | 4         | CH - ELGOIBAR                                                    | 44                             | 2              | 0                      | 53                  | 10                     | 11                    | ·<br>·           | V                    | 10              | 11                                                                                                             | 21               |                                                                                                                | 4 |
|    | 5         | CRUCES<br>CH - TOLOSA-GOYAZ                                      | 67                             |                | 1                      | 21                  | 11                     | 32                    |                  | V                    | 11              | 32                                                                                                             | 11               |                                                                                                                | 5 |
|    | 0         | ALTO DE GOYAZ                                                    |                                |                | PRUI<br>B              | EBA                 | 1                      |                       |                  |                      |                 | the second s |                  | And and a second se |   |
|    | 6         | R.A.C.G.<br>CH - SAN SEBASTIAN                                   | 52                             |                | 1                      | 02                  | 12                     | 34                    |                  | 1                    |                 |                                                                                                                |                  |                                                                                                                | 6 |
| IM | IPORT ANT | E: En caso de retraso<br>y riesgolos nuevos<br>vista una casilla | o el p<br>s tiem<br>$(\neq)$ . | ai<br>po<br>NC | tici<br>os mo<br>) POD | pan<br>difj<br>RA H | te po<br>cado<br>XECUP | drá c<br>s; a<br>ERAR | alc<br>est<br>EL | ular<br>e ef<br>FIEM | pc<br>ect<br>PO | PE                                                                                                             | su<br>est<br>RDI | cuenta<br>á pre-<br>DO.                                                                                        |   |