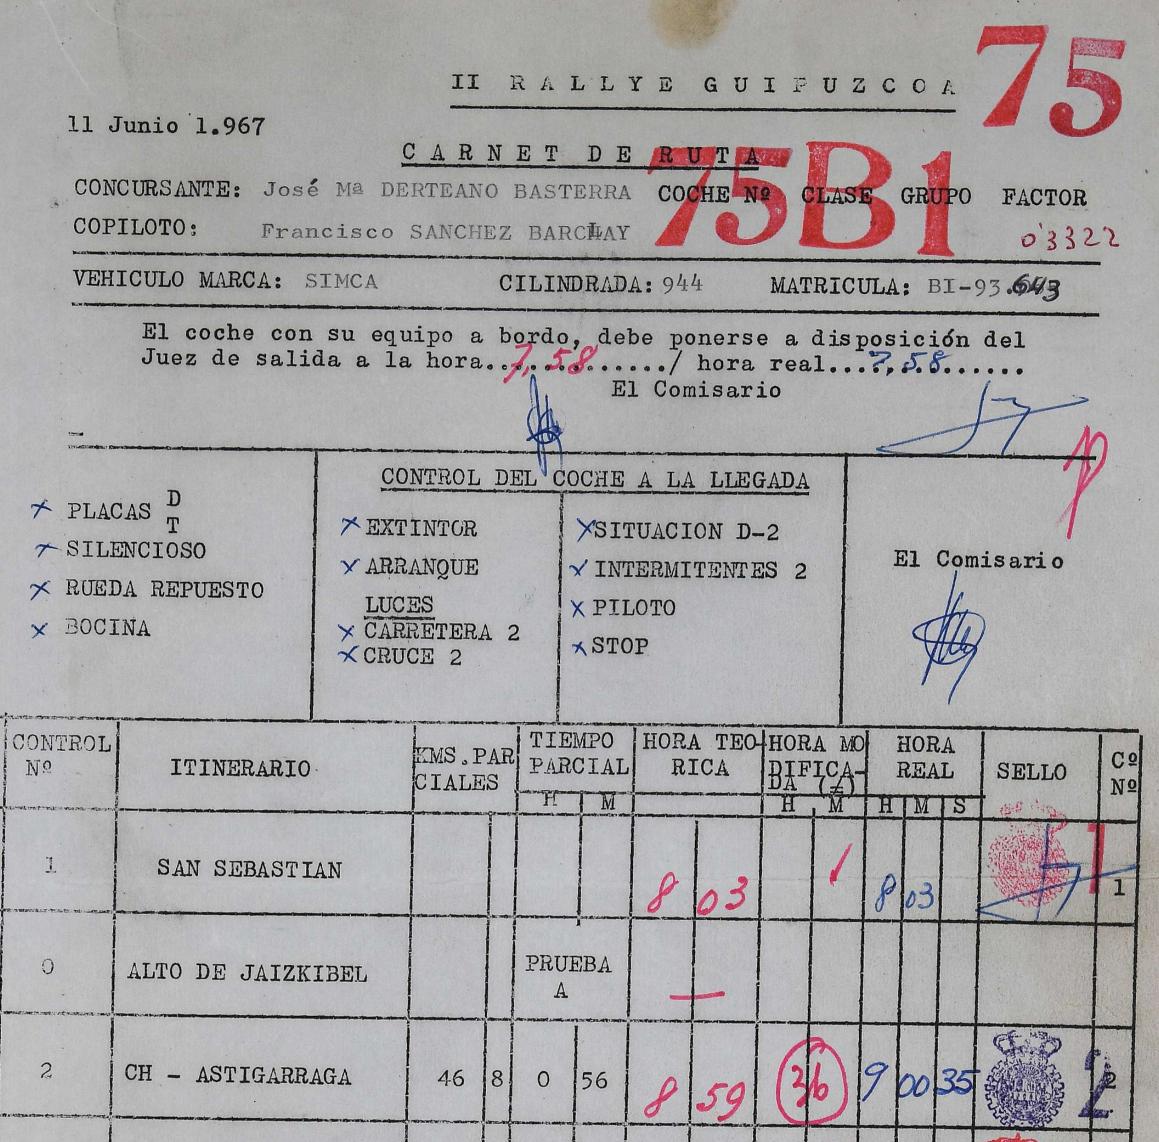

| 1                   | 21        | 12 | 02 | V                   | 120  | 210  | 5 |
| 0      | ALTO DE GOYAZ                  |                                                                                                                  | PR                  | UEBA<br>B |    | _  |                     |      |      |   |
| 6      | R.A.C.G.<br>CH - SAN SEBASTIAN | 52                                                                                                               | 4                   | 02        | 13 | 04 | V                   |      |      | 6 |
| THEODA |                                | and the second | - The Lot How - Lot |           |    |    | - the second second |      |      |   |



| 3 | CH - CRUCE ZARAUZ              | 42 |   | 0         | 50  | 9  | 49 | 9.5 | 39      | 9  | 51 | 58  |               | 3  |  |
|---|--------------------------------|----|---|-----------|-----|----|----|-----|---------|----|----|-----|---------------|----|--|
| 4 | CH - ELGOIBAR                  | 44 | 2 | 0         | 53  | 10 | 42 | 10  | x¢      | 10 | 44 | 51  |               | 4  |  |
| 5 | CRUCES<br>CH – TOLOSA-GOYAZ    | 67 |   | 1         | 21  | 12 | 03 | 12  | V.      | R  |    | 0\$ | \$5           | 5  |  |
| 0 | ALTO DE GOYAZ                  |    |   | PRUI<br>B | EBA | _  |    |     |         |    |    | -   |               | 1. |  |
| 6 | R.A.C.G.<br>CH - SAN SEBASTIAN | 52 |   | 4         | 02  | 13 | 05 | 13  | v<br>07 | 13 | oł | 1-3 | anannin na sa | 6  |  |



| N