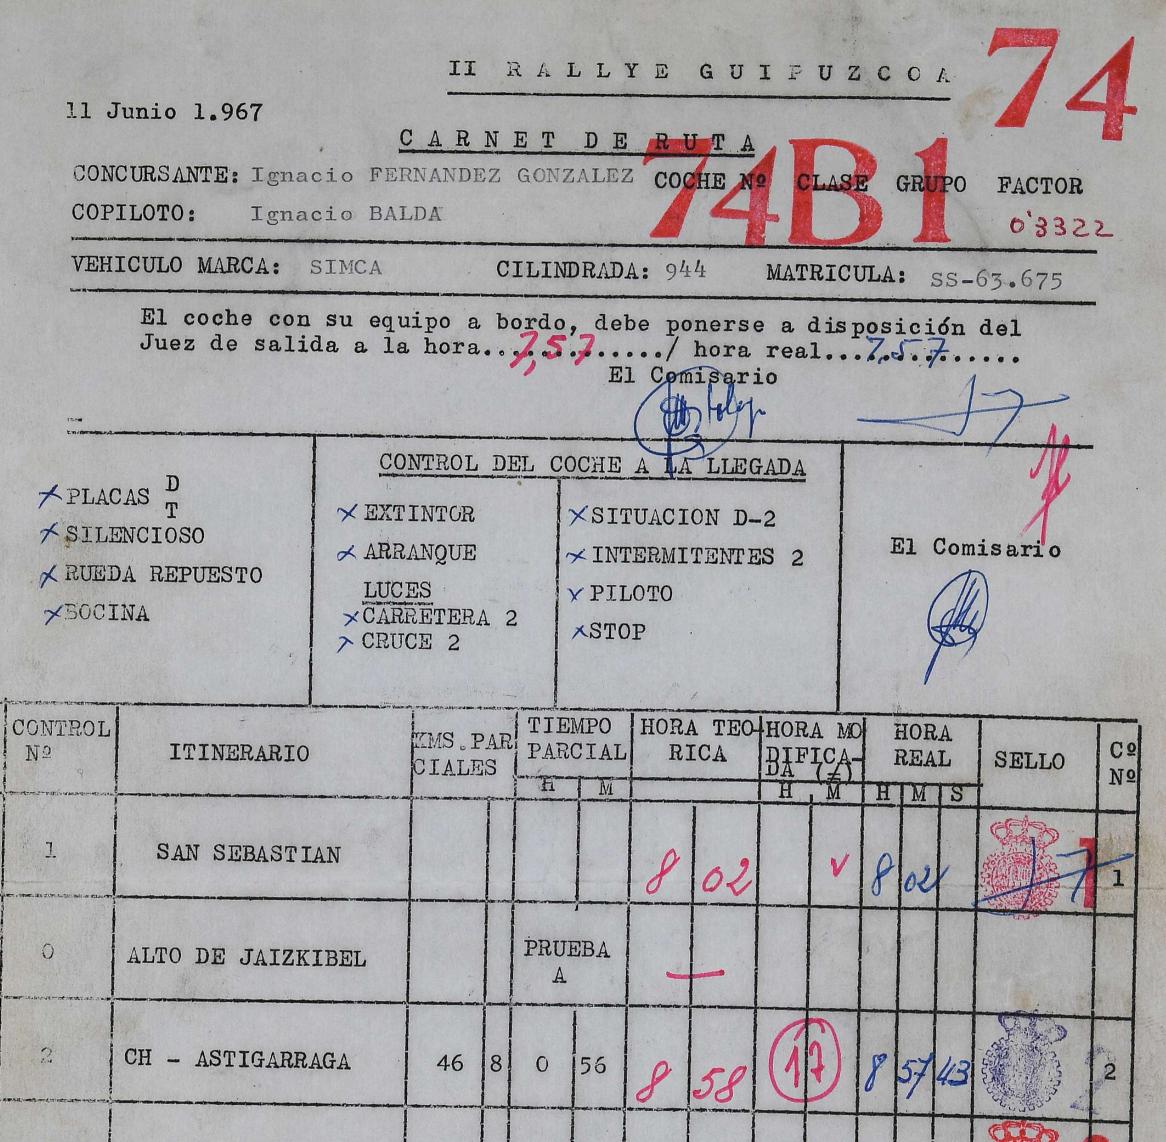

| 1  |    |     |   |
| 6 | R.A.C.G.<br>CH - SAN SEBASTIAN | 52 |   | 1         | 02  | 13 | 02 |    | 3  | 13 | 01 | 59  | 6 |



|       | 3  | CH - CRUCE ZARAUZ              | 42           | 0         | 50  | 947   |   | 94   | 701  | 3 |
|-------|----|--------------------------------|--------------|-----------|-----|-------|---|------|------|---|
|       | Д. | CH - ELGOIBAR                  | 4 <i>4</i> , | 2 0       | 53  | 10 40 | V | 10 4 | 011  | 4 |
| A str | 5  | CRUCES<br>CH - TOLOSA-GOYAZ    | 67           | 1         | 21  | 12 01 | V | Rol  | 1 10 | 5 |
|       | 0  | ALTO DE GOYAZ                  |              | PRUI<br>B | EBA |       |   |      |      |   |
|       | 6  | R.A.C.G.<br>CH - SAN SEBASTIAN | 52           | 4         | 02  | 13 03 | / |      |      | 6 |



| 3      | CH - CRUCE ZARAUZ              | 42                                                                                                               | 0                   | 50        | 9  | 48 | V                   | 9    | 4805 | 8 |
|--------|--------------------------------|------------------------------------------------------------------------------------------------------------------|---------------------|-----------|----|----|---------------------|------|------|---|
| Ą.     | CH - ELGOIBAR                  | 44                                                                                                               | 2 0                 | 53        | 10 | 41 | V                   | 10 1 | 4132 | 2 |
| 5      | CRUCES<br>CH – TOLOSA-GOYAZ    | 67