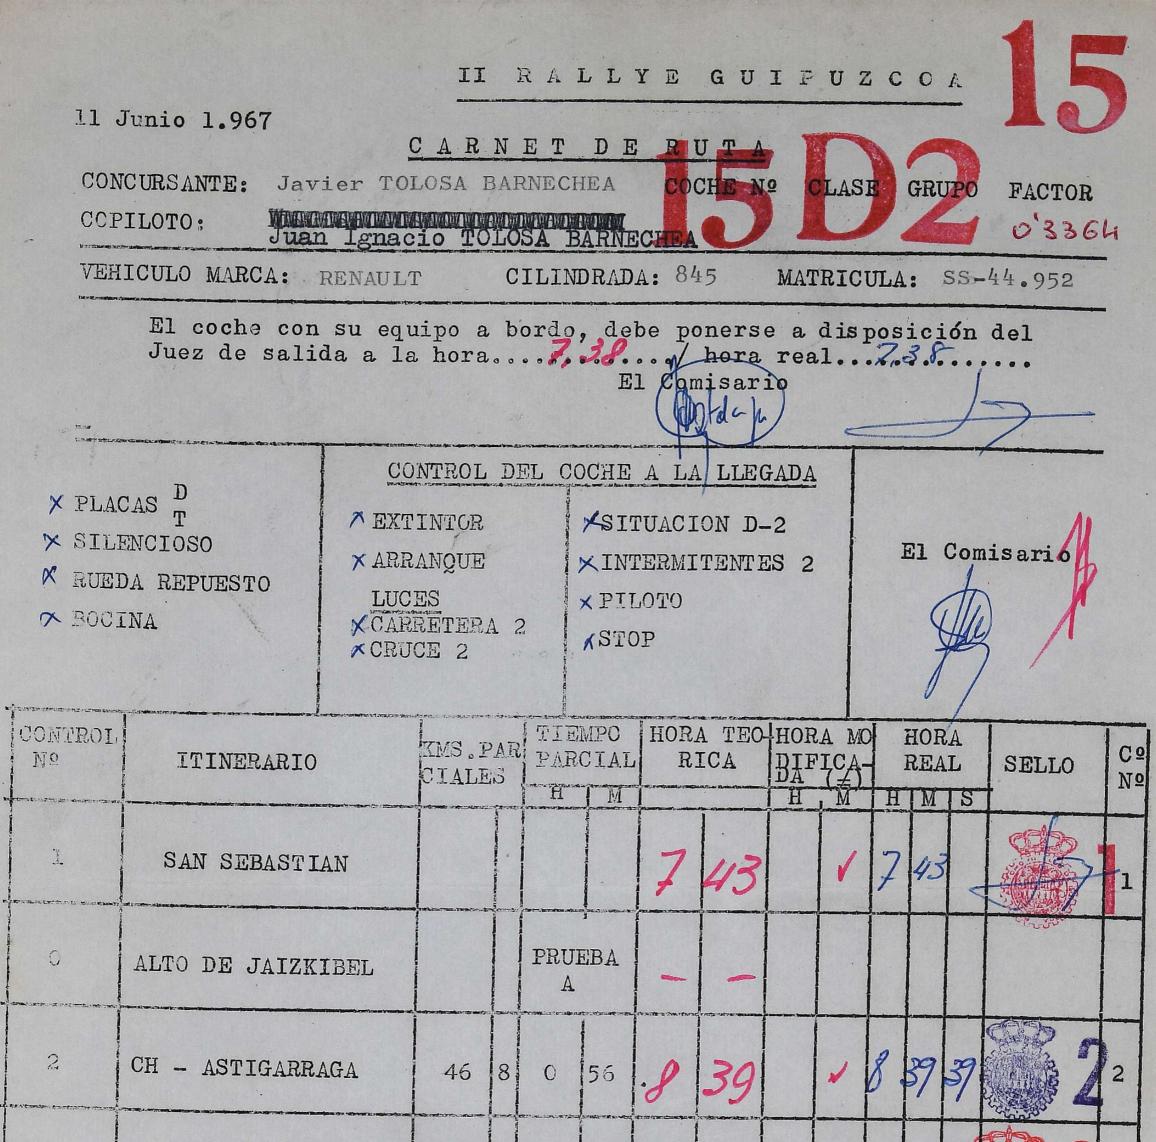

| 3 | CH - CRUCE ZARAUZ              | 42 |   | 0         | 50  | 9  | 23 |   | .V. | 9  | 23                | 23 |   | 3 |
|---|--------------------------------|----|---|-----------|-----|----|----|---|-----|----|-------------------|----|---|---|
| 4 | CH - ELGOIBAR                  | 44 | 2 | 0         | 53  | 10 | 16 |   | V   | 10 | <i>]6</i>         | 16 | 4 | 4 |
| 5 | CRUCES<br>CH - TOLOSA-GOYAZ    | 67 |   | 1         | 21  | 11 | 37 |   | V   | rl | 37                | 9  | Ľ | 5 |
| О | ALTO DE GOYAZ                  |    |   | PRUI<br>B | EBA |    |    |   |     |    | i i<br>and the of |    |   | - |
| 6 | R.A.C.G.<br>CH - SAN SEBASTIAN | 52 |   | 1         | 02  | R  | 39 | 3 | ~   | ÷  |                   |    |   | 6 |

| 3     | CH - CRUCE ZARAUZ              | 42 |   | 0         | 50  | 9  | 24 |   | V  | 9  | 27 | 112 | 3 |
|-------|--------------------------------|----|---|-----------|-----|----|----|---|----|----|----|-----|---|
| 4     | CH - ELGOIBAR                  | 44 | 2 | 0         | 53  | 10 | 17 |   | V  | 10 | 20 | 5   | 4 |
| <br>5 | CRUCES<br>CH - TOLOSA-GOYAZ    | 67 |   | 1         | 21  | 11 | 38 |   | V  | lf | 41 | 3(  | 5 |
| <br>Ó | ALTO DE GOYAZ                  |    |   | PRUI<br>B | EBA |    |    |   | •  |    |    |     |   |
| 6     | R.A.C.G.<br>CH - SAN SEBASTIAN | 52 |   | 1         | 02  | ĸ  | 40 | ( | 5) | 12 | 42 | 55  | 6 |