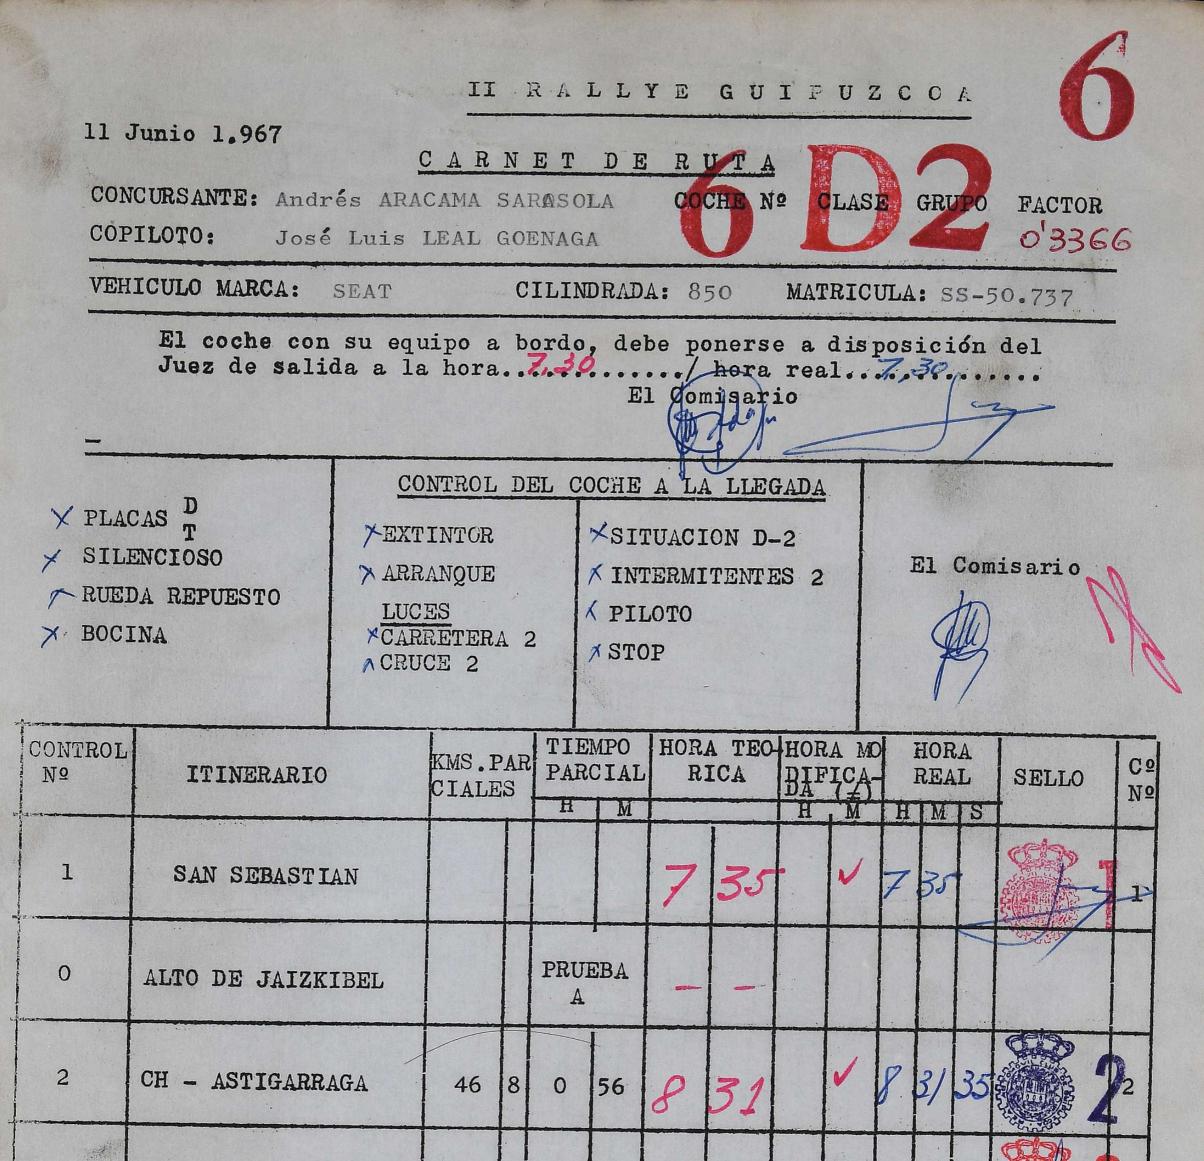

|    | 3         | CH - CRUCE ZARAUZ                                                | 42                             |                | 0                      | 50                  | 9                      | 18                    |                  | V                    | 9               | 18                                                                                                             | 34               | 3                                                                                                              | 3 |
|----|-----------|------------------------------------------------------------------|--------------------------------|----------------|------------------------|---------------------|------------------------|-----------------------|------------------|----------------------|-----------------|----------------------------------------------------------------------------------------------------------------|------------------|----------------------------------------------------------------------------------------------------------------|---|
| Y  | 4         | CH - ELGOIBAR                                                    | 44                             | 2              | 0                      | 53                  | 10                     | 11                    | ·<br>·           | V                    | 10              | 11                                                                                                             | 21               |                                                                                                                | 4 |
|    | 5         | CRUCES<br>CH - TOLOSA-GOYAZ                                      | 67                             |                | 1                      | 21                  | 11                     | 32                    |                  | V                    | 11              | 32                                                                                                             | 11               |                                                                                                                | 5 |
|    | 0         | ALTO DE GOYAZ                                                    |                                |                | PRUI<br>B              | EBA                 | 1                      |                       |                  |                      |                 | the second s |                  | And and a second se |   |
|    | 6         | R.A.C.G.<br>CH - SAN SEBASTIAN                                   | 52                             |                | 1                      | 02                  | 12                     | 34                    |                  | 1                    |                 |                                                                                                                |                  |                                                                                                                | 6 |
| IM | IPORT ANT | E: En caso de retraso<br>y riesgolos nuevos<br>vista una casilla | o el p<br>s tiem<br>$(\neq)$ . | ai<br>po<br>NC | tici<br>os mo<br>) POD | pan<br>difj<br>RA H | te po<br>cado<br>XECUP | drá c<br>s; a<br>ERAR | alc<br>est<br>EL | ular<br>e ef<br>FIEM | pc<br>ect<br>PO | PE                                                                                                             | su<br>est<br>RDI | cuenta<br>á pre-<br>DO.                                                                                        |   |

| 3 | CH - CRUCE ZARAUZ              | 42 |   | 0         | 50  | 9  | 19 | (3               | 43) | 9  | er  | 42 |               |     | 33 |
|---|--------------------------------|----|---|-----------|-----|----|----|------------------|-----|----|-----|----|---------------|-----|----|
| 4 | CH - ELGOIBAR                  | 44 | 2 | 0         | 53  | 10 | 12 |                  | V   | 10 | 18  | 27 |               |     | 4  |
| 5 | CRUCES<br>CH - TOLOSA-GOYAZ    | 67 |   | 1         | 21  | 11 | 33 |                  | V   | 11 | 39. | 19 |               | うに思 | 5  |
| 0 | ALTO DE GOYAZ                  |    |   | PRUI<br>B | EBA |    |    |                  |     |    |     |    | CASE OF LEVEL |     |    |
| 6 | R.A.C.G.<br>CH - SAN SEBASTIAN | 52 |   | 1         | 02  | 12 | 35 | -<br>-<br>-<br>- | V   | 12 | 41  | 40 |               | -   | 6  |