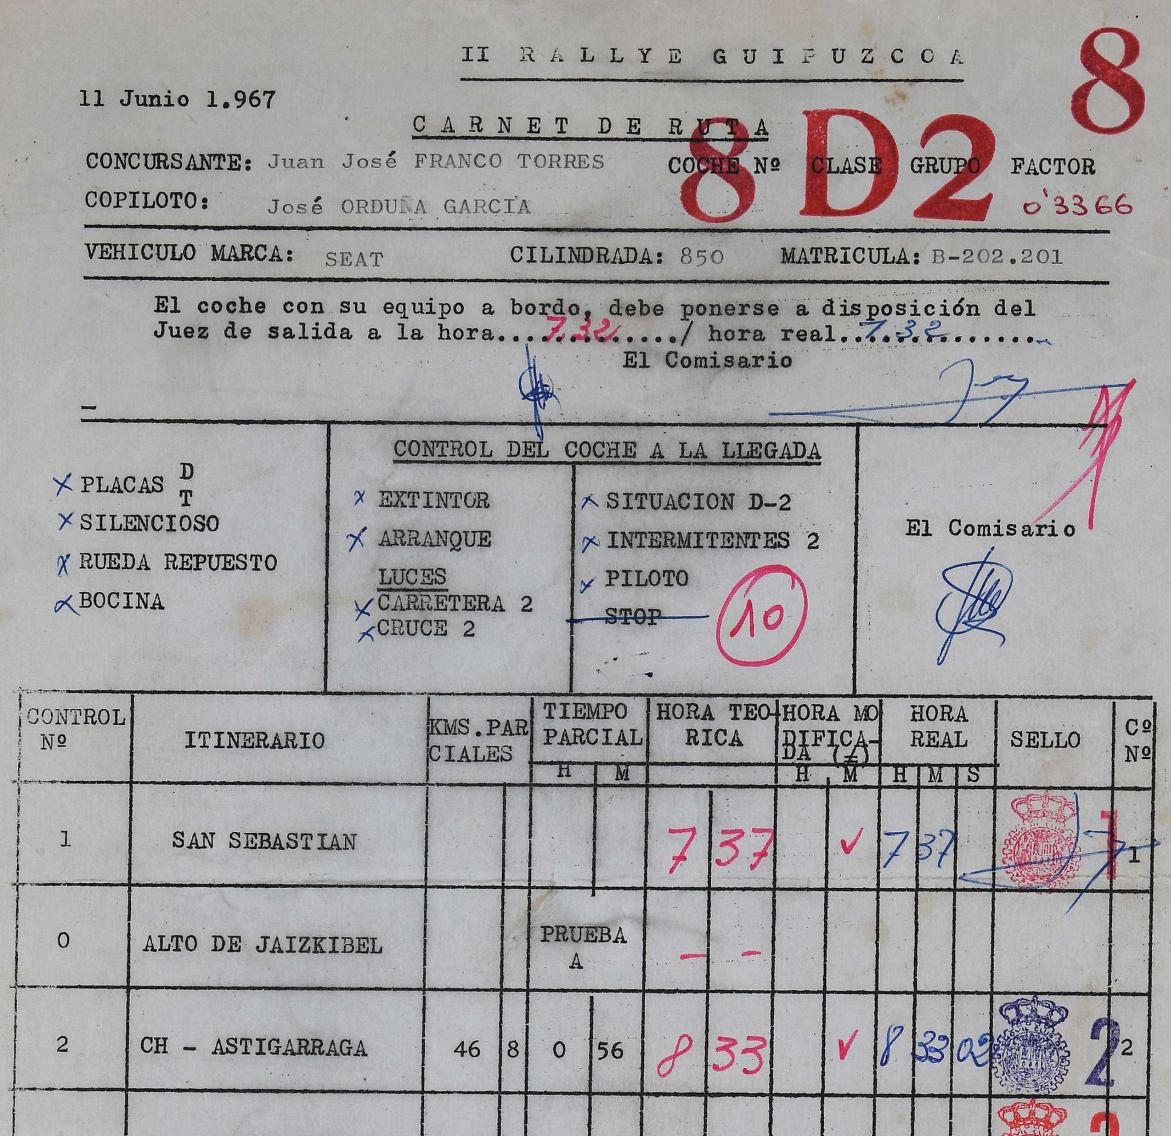

| 3 | CH - CRUCE ZARAUZ              | 42 |   | 0         | 50  | 9  | 22 | ¥. | 9  | 22 | 23 |                                                                                                                                                                                                                                                                                                                                                                                                                                                                                                                                                                                                                                                                                                                                                                                                                                                                                                                                                                                                                                                                                                                                                                                                                                                                                                                                                                                                                                                                                                                                                                                                                                                                                                                                                                                                                                                                                    | 3 |   |
|---|--------------------------------|----|---|-----------|-----|----|----|----|----|----|----|------------------------------------------------------------------------------------------------------------------------------------------------------------------------------------------------------------------------------------------------------------------------------------------------------------------------------------------------------------------------------------------------------------------------------------------------------------------------------------------------------------------------------------------------------------------------------------------------------------------------------------------------------------------------------------------------------------------------------------------------------------------------------------------------------------------------------------------------------------------------------------------------------------------------------------------------------------------------------------------------------------------------------------------------------------------------------------------------------------------------------------------------------------------------------------------------------------------------------------------------------------------------------------------------------------------------------------------------------------------------------------------------------------------------------------------------------------------------------------------------------------------------------------------------------------------------------------------------------------------------------------------------------------------------------------------------------------------------------------------------------------------------------------------------------------------------------------------------------------------------------------|---|---|
| 4 | CH - ELGOIBAR                  | 44 | 2 | 0 -       | 53  | 10 | 15 | V  | 10 | 15 | 20 |                                                                                                                                                                                                                                                                                                                                                                                                                                                                                                                                                                                                                                                                                                                                                                                                                                                                                                                                                                                                                                                                                                                                                                                                                                                                                                                                                                                                                                                                                                                                                                                                                                                                                                                                                                                                                                                                                    | 4 |   |
| 5 | CRUCES<br>CH - TOLOSA-GOYAZ    | 67 |   | 1         | 21  | 11 | 36 | V  | 11 | 36 | 18 |                                                                                                                                                                                                                                                                                                                                                                                                                                                                                                                                                                                                                                                                                                                                                                                                                                                                                                                                                                                                                                                                                                                                                                                                                                                                                                                                                                                                                                                                                                                                                                                                                                                                                                                                                                                                                                                                                    | 5 |   |
| 0 | ALTO DE GOYAZ                  |    |   | PRUI<br>B | EBA | -  | -  |    |    |    |    | and the second sec |   |   |
| 6 | R.A.C.G.<br>CH - SAN SEBASTIAN | 52 |   | 1         | 02  | 12 | 38 | -  |    |    |    |                                                                                                                                                                                                                                                                                                                                                                                                                                                                                                                                                                                                                                                                                                                                                                                                                                                                                                                                                                                                                                                                                                                                                                                                                                                                                                                                                                                                                                                                                                                                                                                                                                                                                                                                                                                                                                                                                    | 6 | • |

| 3 | CH - CRUCE ZARAUZ              | 42 |   | 0         | 50  | 9  | 23 |   | .V. | 9  | 23                | 23 |   | 3 |
|---|--------------------------------|----|---|-----------|-----|----|----|---|-----|----|-------------------|----|---|---|
| 4 | CH - ELGOIBAR                  | 44 | 2 | 0         | 53  | 10 | 16 |   | V   | 10 | <i>]6</i>         | 16 | 4 | 4 |
| 5 | CRUCES<br>CH - TOLOSA-GOYAZ    | 67 |   | 1         | 21  | 11 | 37 |   | V   | rl | 37                | 9  | Ľ | 5 |
| О | ALTO DE GOYAZ                  |    |   | PRUI<br>B | EBA |    |    |   |     |    | i i<br>and the of |    |   | - |
| 6 | R.A.C.G.<br>CH - SAN SEBASTIAN | 52 |   | 1         | 02  | R  | 39 | 3 | ~   | ÷  |                   |    |   | 6 |