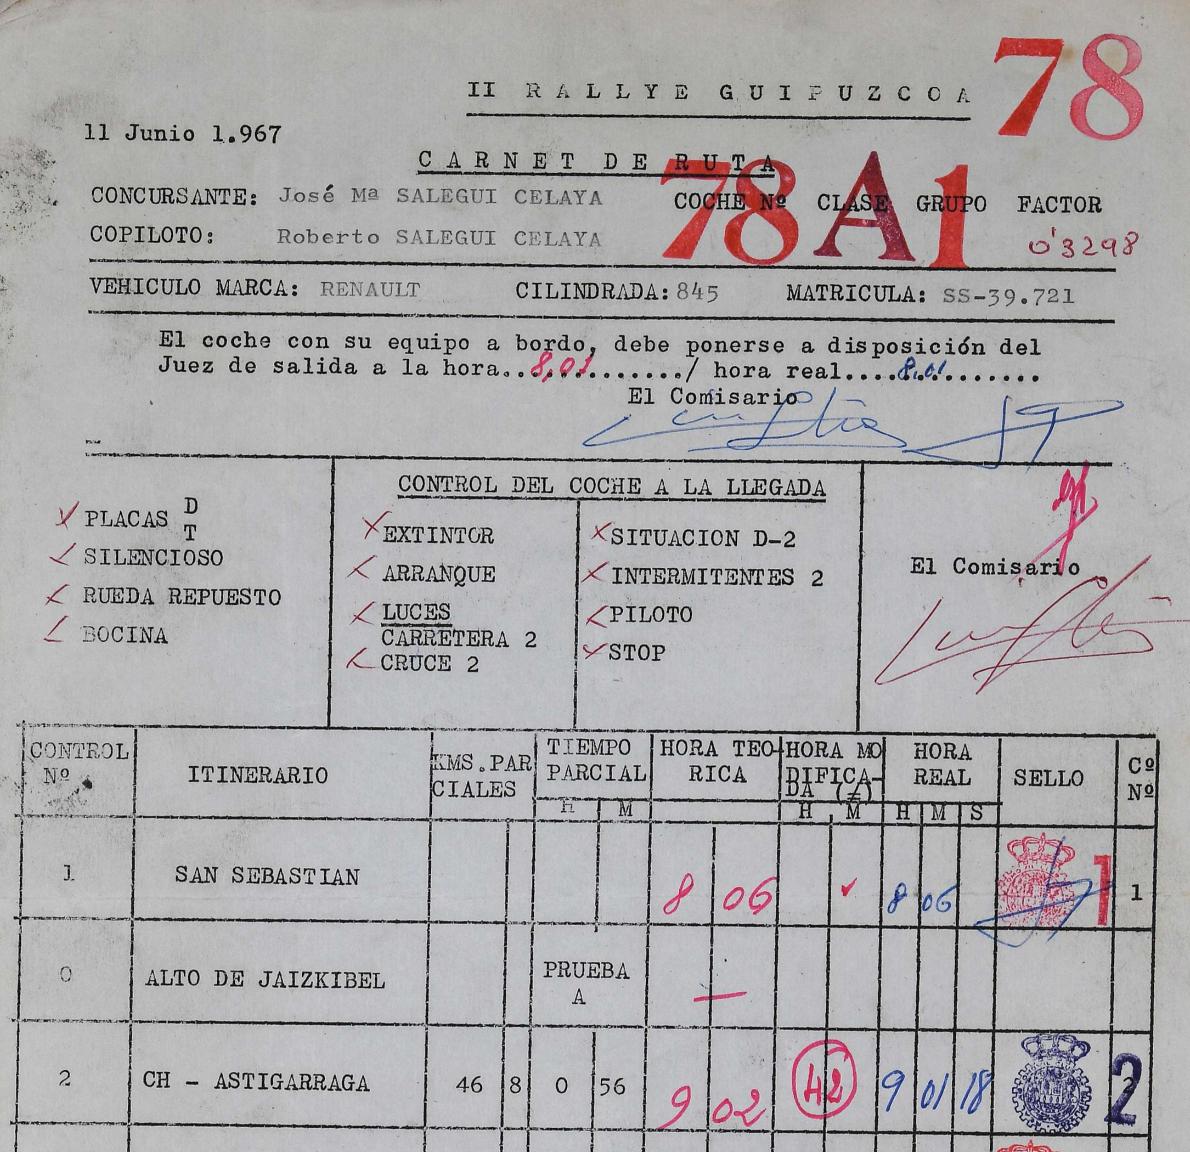

| 3 | CH - CRUCE ZARAUZ              | 42 |   | 0         | 50  | 9  | 19 | (3               | 43) | 9  | er  | 42 |               |     | 33 |
|---|--------------------------------|----|---|-----------|-----|----|----|------------------|-----|----|-----|----|---------------|-----|----|
| 4 | CH - ELGOIBAR                  | 44 | 2 | 0         | 53  | 10 | 12 |                  | V   | 10 | 18  | 27 |               |     | 4  |
| 5 | CRUCES<br>CH - TOLOSA-GOYAZ    | 67 |   | 1         | 21  | 11 | 33 |                  | V   | 11 | 39. | 19 |               | うに思 | 5  |
| 0 | ALTO DE GOYAZ                  |    |   | PRUI<br>B | EBA |    |    |                  |     |    |     |    | CASE OF LEVEL |     |    |
| 6 | R.A.C.G.<br>CH - SAN SEBASTIAN | 52 |   | 1         | 02  | 12 | 35 | -<br>-<br>-<br>- | V   | 12 | 41  | 40 |               | -   | 6  |