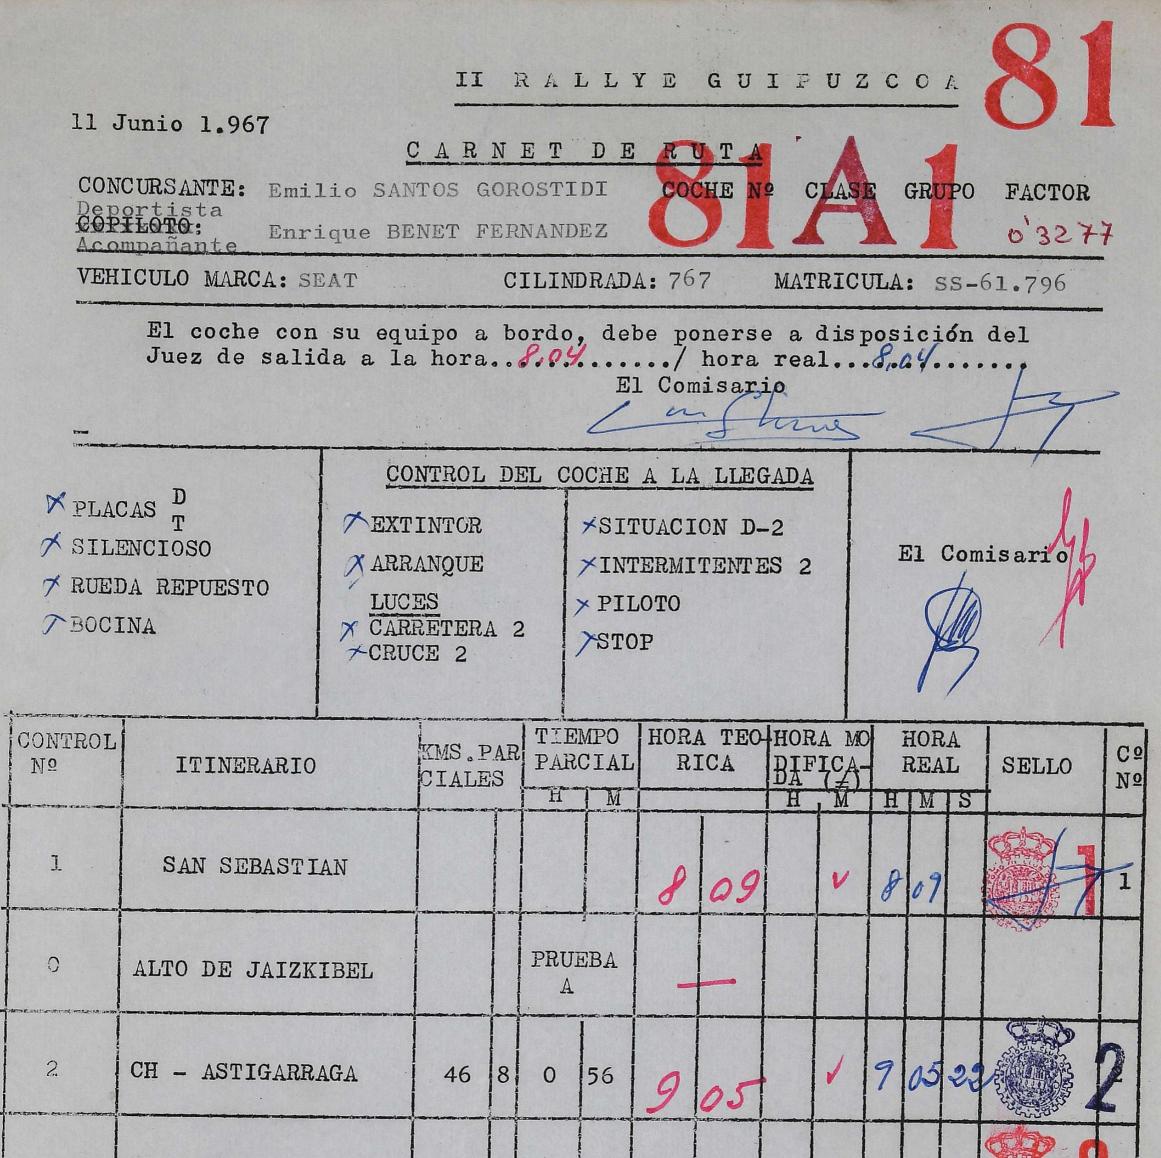

| 3     | CH - CRUCE ZARAUZ              | 42 |   | 0         | 50  | 9  | 24 |   | V  | 9  | 27 | 112 | 3 |
|-------|--------------------------------|----|---|-----------|-----|----|----|---|----|----|----|-----|---|
| 4     | CH - ELGOIBAR                  | 44 | 2 | 0         | 53  | 10 | 17 |   | V  | 10 | 20 | 5   | 4 |
| <br>5 | CRUCES<br>CH - TOLOSA-GOYAZ    | 67 |   | 1         | 21  | 11 | 38 |   | V  | lf | 41 | 3(  | 5 |
| <br>Ó | ALTO DE GOYAZ                  |    |   | PRUI<br>B | EBA |    |    |   | •  |    |    |     |   |
| 6     | R.A.C.G.<br>CH - SAN SEBASTIAN | 52 |   | 1         | 02  | ĸ  | 40 | ( | 5) | 12 | 42 | 55  | 6 |