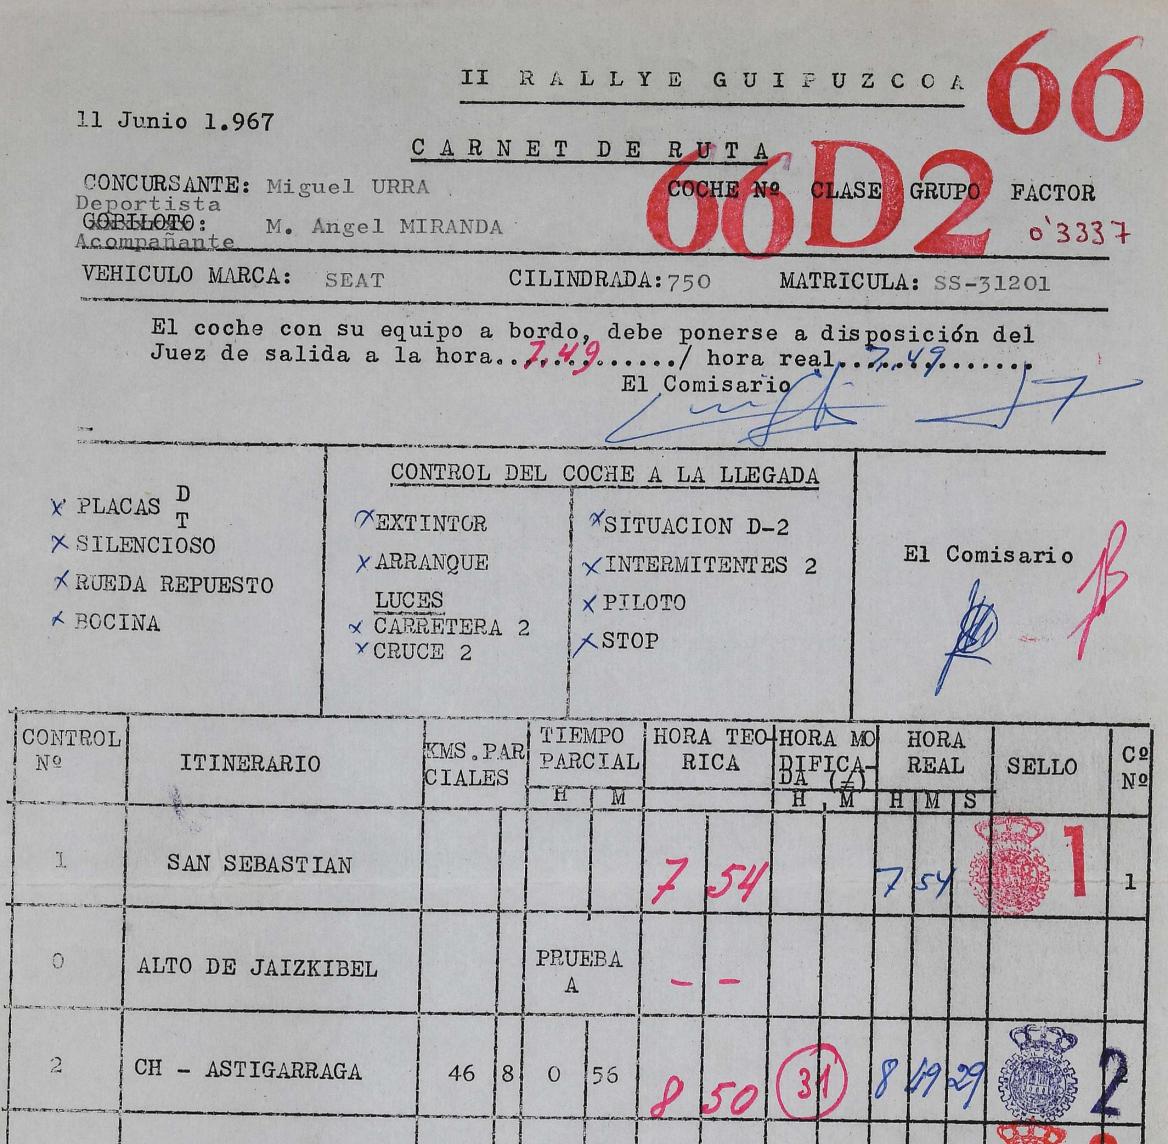

| + 1 0 1 . | mand |    |    |   | <b></b> |    |    | <u> </u> |   |    |





| 3      | CH - CRUCE ZARAUZ              | 42 | 0         | 50         | 9   | 40                                     | V    | 9  | 1000  | 3 |
|--------|--------------------------------|----|-----------|------------|-----|----------------------------------------|------|----|-------|---|
| A.     | CH - ELGOIBAR                  | 44 | 2 0       | 53         | 10  | 33                                     | (45) | 10 | 3215  | 4 |
| 5      | CRUCES<br>CH - TOLOSA-GOYAZ    | 67 | 1         | 21         | 11  | 54                                     | V    | 11 | 54 40 | 5 |
| 0      | ALTO DE GOYAZ                  |    | PRUI<br>B | EBA        | _   |                                        |      |    |       |   |
| 6      | R.A.C.G.<br>CH - SAN SEBASTIAN | 52 | 1         | 02         |