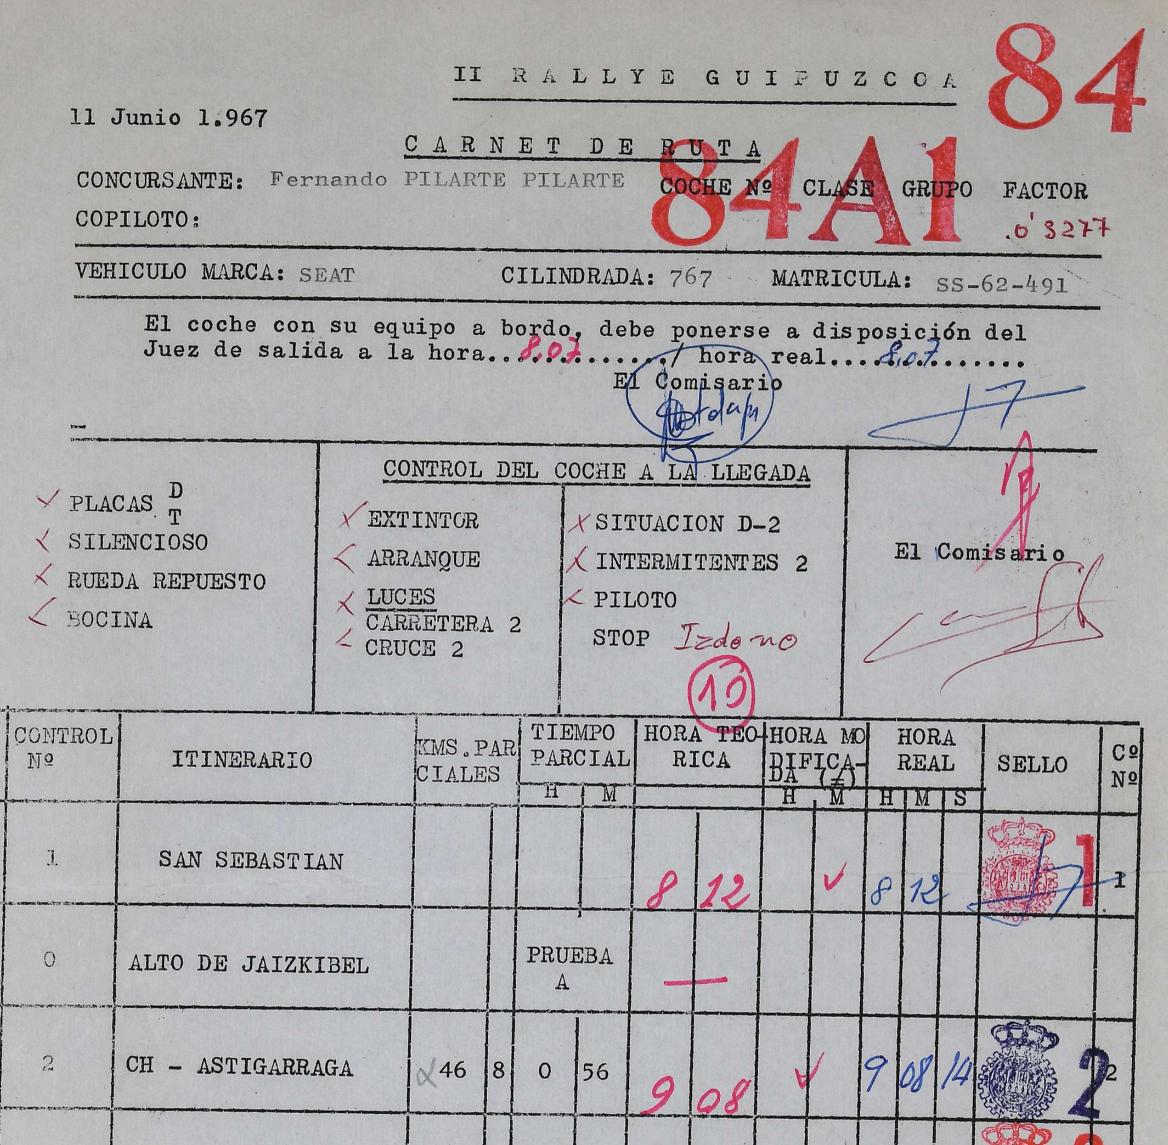

| 53   | 10    | 50  |       | V  | 10  | so    | R  |   | 44            |
| 5       | CRUCES<br>CH - TOLOSA-GOYAZ                                       | 67     |     | 1         | 21   | 12    | 11  |       | V  | 12  | 11    | 04 |   | 5             |
| 0       | ALTO DE GOYAZ                                                     |        |     | PRUI<br>B | EBA  |       |     |       |    |     | ı ê   | 1  |   |               |
| 6       | R.A.C.G.<br>CH - SAN SEBASTIAN                                    | 52     |     | 4         | 02   | 13    | 13  |       | V  |     |       |    |   | 6             |
| MPORTAN | NTE: En caso de retras<br>y riesgolos nuevos<br>vista una casilla | s tiem | 100 | s mo      | difi | cados | 2 2 | ogt.c | af | ont | - ~ . |    | 1 | _ <b>_</b> _} |



|   | 3        | CH - CRUCE ZARAUZ                                                 | 42     |    | 0         | 50   | 9     | 58  | V      | 9   | 58 | 8.14 |   |   | 3 |
|---|----------|-------------------------------------------------------------------|--------|----|-----------|------|-------|-----|--------|-----|----|------|---|---|---|
|   | 4        | CH - ELGOIBAR                                                     | 44     | 2  | 0         | 53   | 10    | 51  | /      | 10  | 54 | 2    |   | 4 | 4 |
|   | 5        | CRUCES<br>CH - TOLOSA-GOYAZ                                       | 67     |    | 1         | 21   | 12    | 12  | /      | 12  | 12 | 03   |   | 5 | 5 |
|   | 0        | ALTO DE GOYAZ                                                     |        |    | PRUI<br>B | EBA