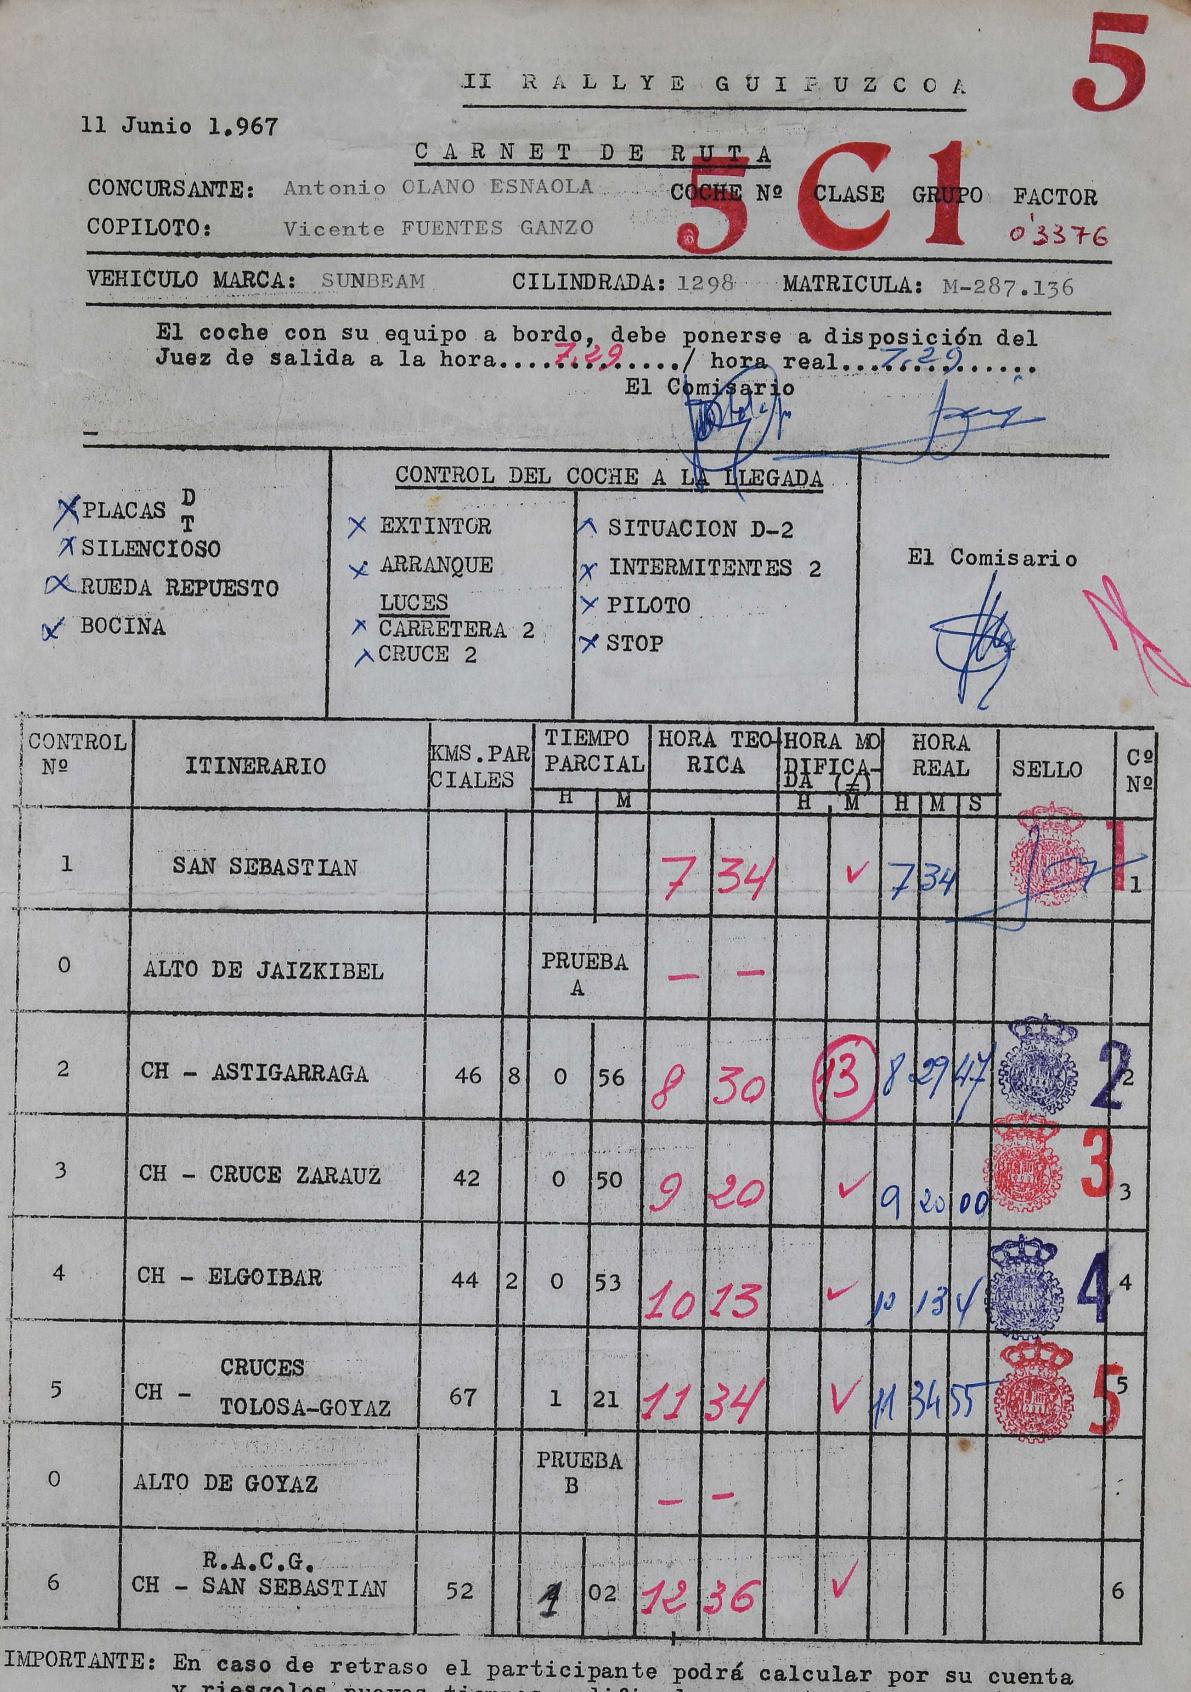

-|-----------|-----|----|----|------------------|-----|----|-----|----|---------------|-----|----|
| 4 | CH - ELGOIBAR                  | 44 | 2 | 0         | 53  | 10 | 12 |                  | V   | 10 | 18  | 27 |               |     | 4  |
| 5 | CRUCES<br>CH - TOLOSA-GOYAZ    | 67 |   | 1         | 21  | 11 | 33 |                  | V   | 11 | 39. | 19 |               | うに思 | 5  |
| 0 | ALTO DE GOYAZ                  |    |   | PRUI<br>B | EBA |    |    |                  |     |    |     |    | CASE OF LEVEL |     |    |
| 6 | R.A.C.G.<br>CH - SAN SEBASTIAN | 52 |   | 1         | 02  | 12 | 35 | -<br>-<br>-<br>- | V   | 12 | 41  | 40 |               | -   | 6  |

y riesgolos nuevos tiempos modificados; a este efecto está prevista una casilla (≠). NO PODRA RECUPERAR EL TIEMPO PERDIDO.



y riesgolos nuevos tiempos modificados; a este efecto está prevista una casilla (≠). NO PODRA RECUPERAR EL TIEMPO PERDIDO.



|   | 3 | CH - CRUCE ZARAUZ              | 42 |   | 0         | 50 | 9  | 21 | N | 9  | 21 | 40  |        |   | 3     |   |
|---|---|--------------------------------|----|---|-----------|----|----|----|---|----|----|-----|--------|---|-------|---|
| 4 | 1 | CH - ELGOIBAR                  | 44 | 2 | 0,        | 53 | 10 | 14 | N | 10 | 14 | C   | A      | 4 | 4     |   |
| 5 | ; | CRUCES<br>CH - TOLOSA-GOYAZ    | 67 |   | 1         | 21 | 11 | 35 | ~ | 11 | 35 | 200 |        |   | - Bas | 4 |
| 0 |   | ALTO DE GOYAZ                  |    |   | PRUE<br>B | BA |    |    |   |    | -  |     | Conne- |   | 1     |   |
| 6 |   | R.A.C.G.<br>CH - SAN SEBASTIAN | 52 |   |