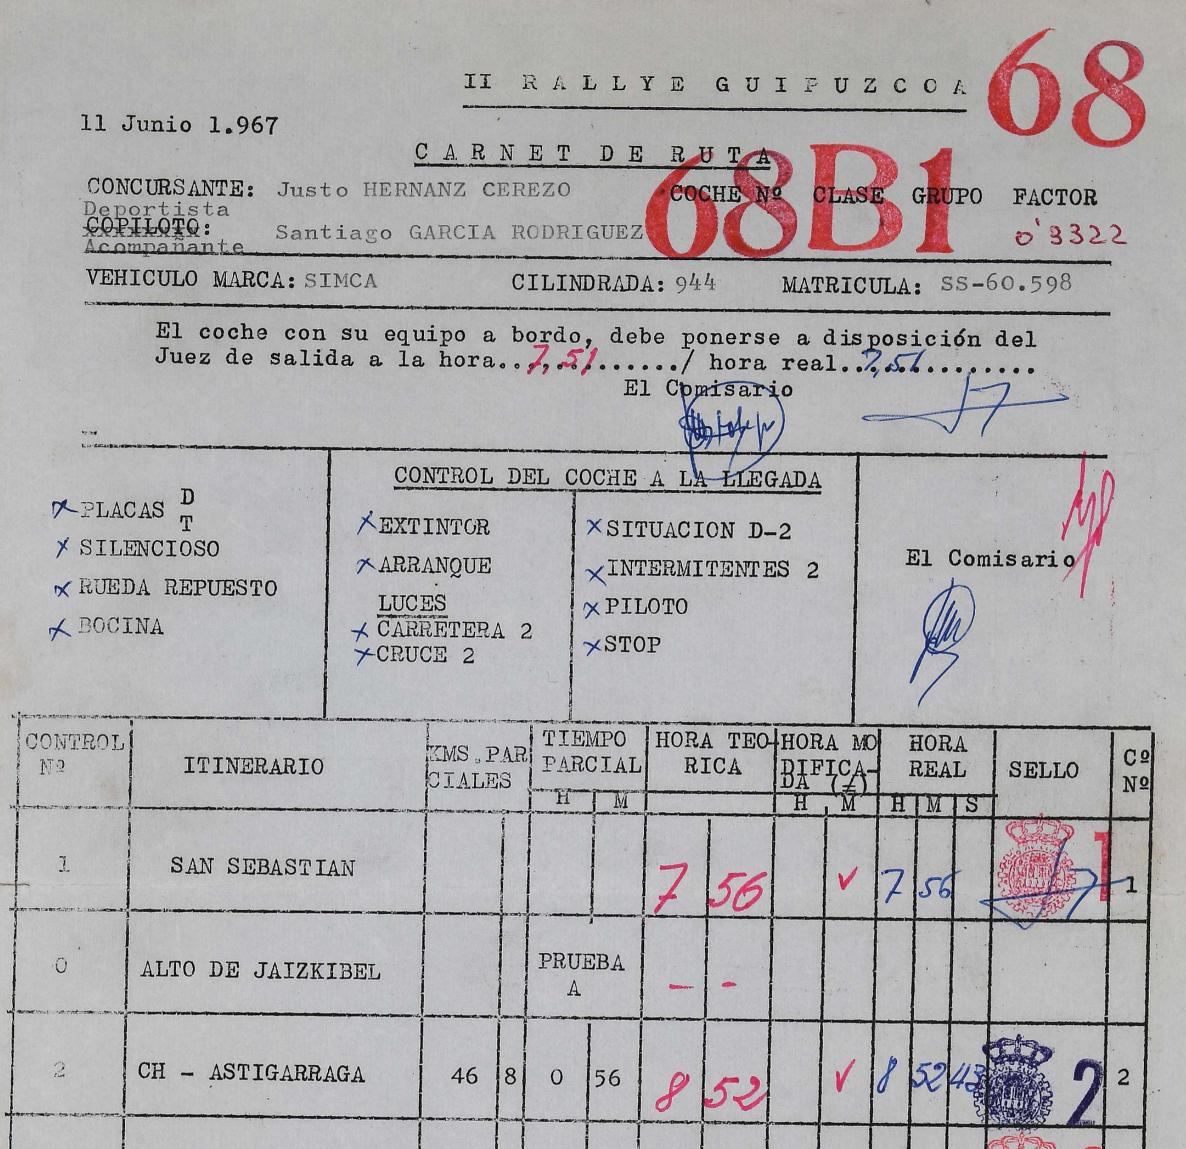

|    | 3         | CH - CRUCE ZARAUZ                                                | 42                             |                | 0                      | 50                  | 9                      | 18                    |                  | V                    | 9               | 18                                                                                                             | 34               | 3                                                                                                              | 3 |
|----|-----------|------------------------------------------------------------------|--------------------------------|----------------|------------------------|---------------------|------------------------|-----------------------|------------------|----------------------|-----------------|----------------------------------------------------------------------------------------------------------------|------------------|----------------------------------------------------------------------------------------------------------------|---|
| Y  | 4         | CH - ELGOIBAR                                                    | 44                             | 2              | 0                      | 53                  | 10                     | 11                    | ·<br>·           | V                    | 10              | 11                                                                                                             | 21               |                                                                                                                | 4 |
|    | 5         | CRUCES<br>CH - TOLOSA-GOYAZ                                      | 67                             |                | 1                      | 21                  | 11                     | 32                    |                  | V                    | 11              | 32                                                                                                             | 11               |                                                                                                                | 5 |
|    | 0         | ALTO DE GOYAZ                                                    |                                |                | PRUI<br>B              | EBA                 | 1                      |                       |                  |                      |                 | the second s |                  | And and a second se |   |
|    | 6         | R.A.C.G.<br>CH - SAN SEBASTIAN                                   | 52                             |                | 1                      | 02                  | 12                     | 34                    |                  | 1                    |                 |                                                                                                                |                  |                                                                                                                | 6 |
| IM | IPORT ANT | E: En caso de retraso<br>y riesgolos nuevos<br>vista una casilla | o el p<br>s tiem<br>$(\neq)$ . | ai<br>po<br>NC | tici<br>os mo<br>) POD | pan<br>difj<br>RA H | te po<br>cado<br>XECUP | drá c<br>s; a<br>ERAR | alc<br>est<br>EL | ular<br>e ef<br>FIEM | pc<br>ect<br>PO | PE                                                                                                             | su<br>est<br>RDI | cuenta<br>á pre-<br>DO.                                                                                        |   |