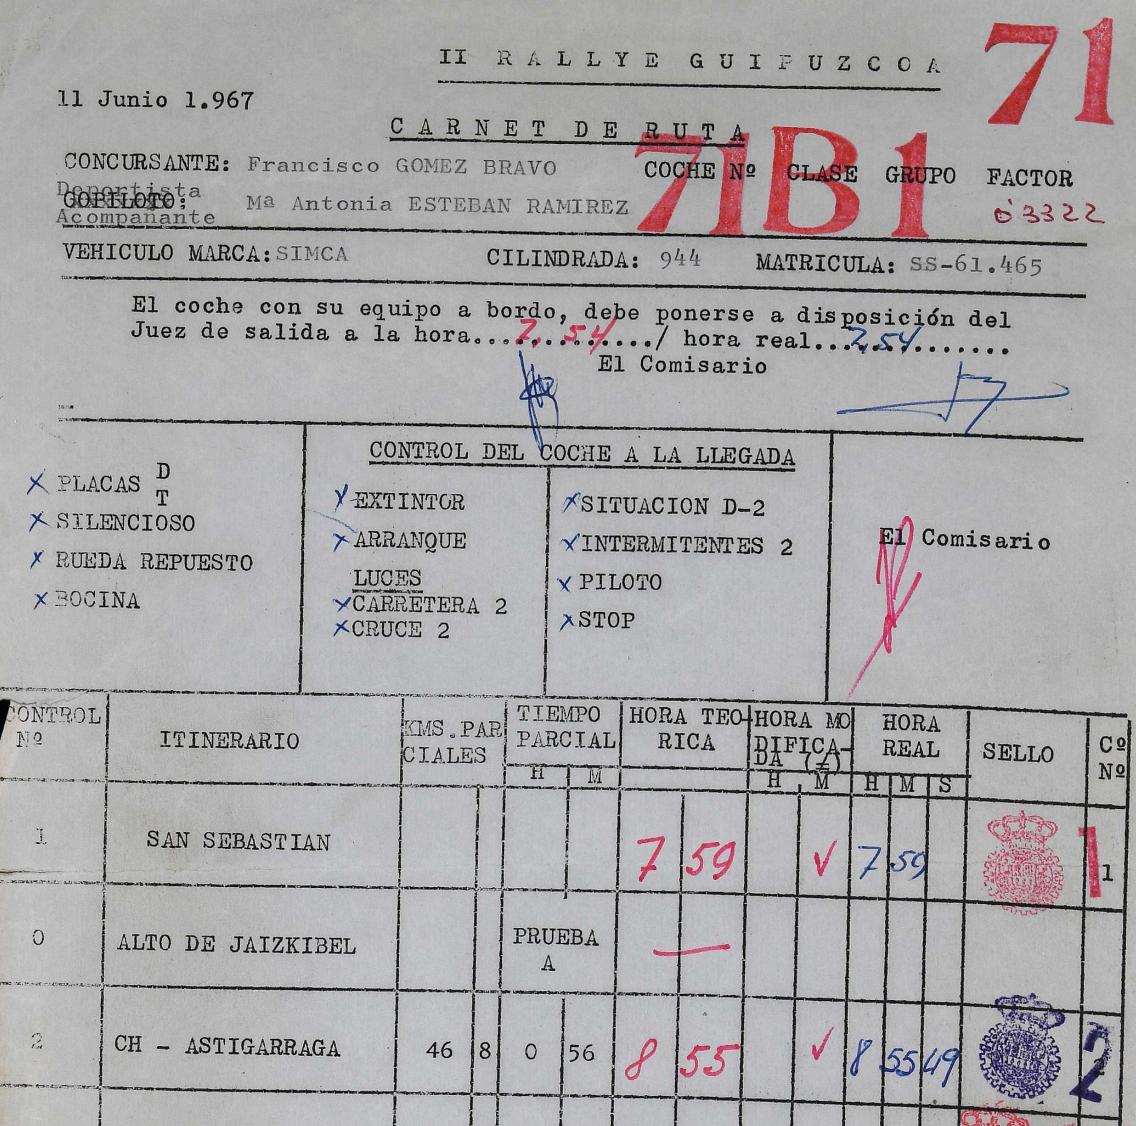

|   | 3 | CH - CRUCE ZARAUZ              | 42 |   | 0         | 50 | 9  | 21 | N | 9  | 21 | 40  |        |   | 3     |   |
|---|---|--------------------------------|----|---|-----------|----|----|----|---|----|----|-----|--------|---|-------|---|
| 4 | 1 | CH - ELGOIBAR                  | 44 | 2 | 0,        | 53 | 10 | 14 | N | 10 | 14 | C   | A      | 4 | 4     |   |
| 5 | ; | CRUCES<br>CH - TOLOSA-GOYAZ    | 67 |   | 1         | 21 | 11 | 35 | ~ | 11 | 35 | 200 |        |   | - Bas | 4 |
| 0 |   | ALTO DE GOYAZ                  |    |   | PRUE<br>B | BA |    |    |   |    | -  |     | Conne- |   | 1     |   |
| 6 |   | R.A.C.G.<br>CH - SAN SEBASTIAN | 52 |   | 1         | 02 | 12 | 37 | 1 |    |    |     |        |   | 6     | 1 |