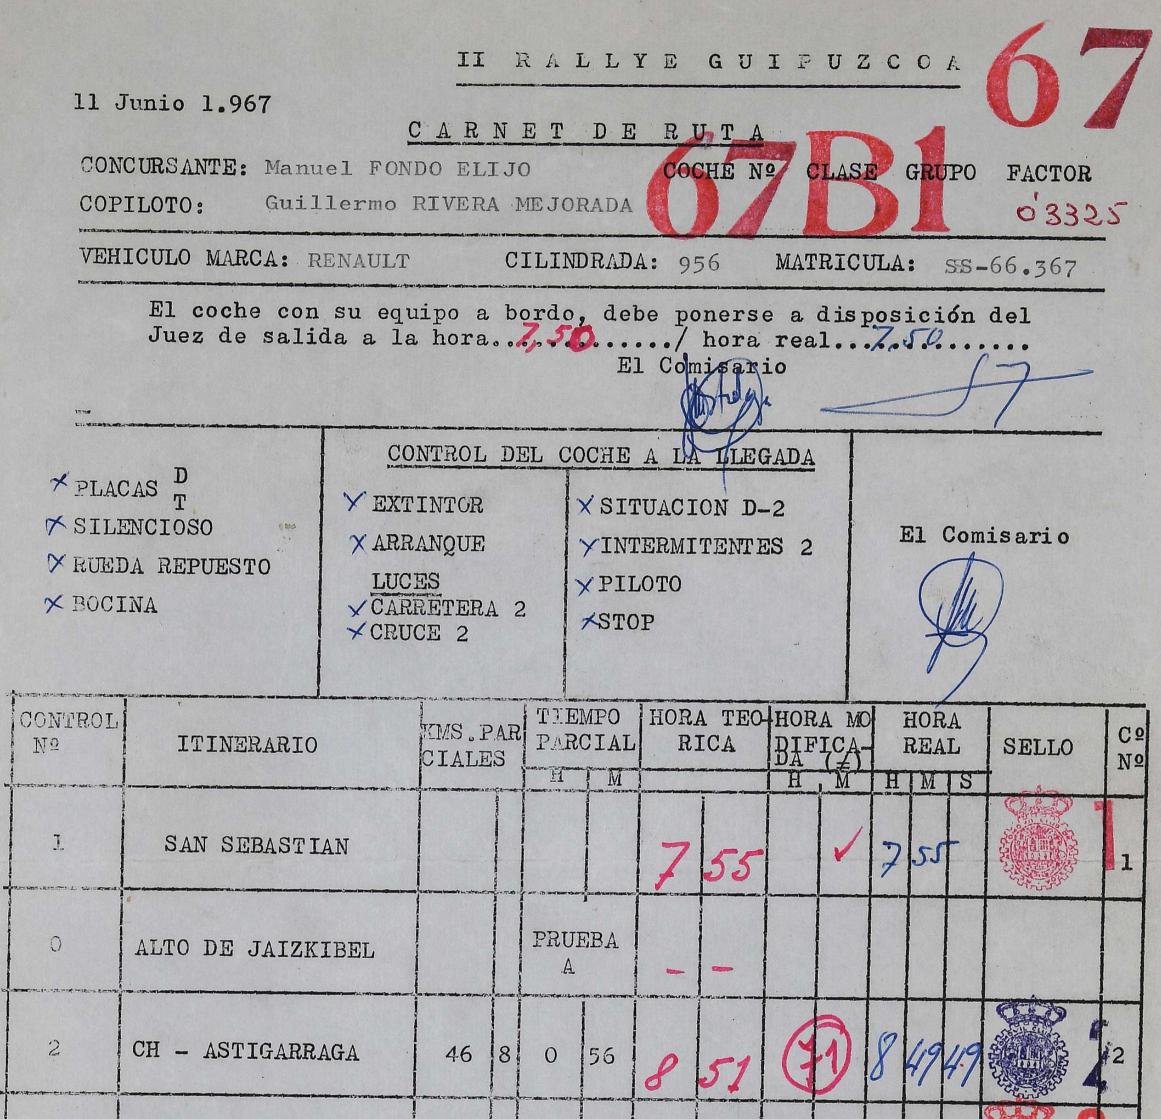

-|-----|----------------------------------------|------|----|-------|---|
| A.     | CH - ELGOIBAR                  | 44 | 2 0       | 53         | 10  | 33                                     | (45) | 10 | 3215  | 4 |
| 5      | CRUCES<br>CH - TOLOSA-GOYAZ    | 67 | 1         | 21         | 11  | 54                                     | V    | 11 | 54 40 | 5 |
| 0      | ALTO DE GOYAZ                  |    | PRUI<br>B | EBA        | _   |                                        |      |    |       |   |
| 6      | R.A.C.G.<br>CH - SAN SEBASTIAN | 52 | 1         | 02         | 12. | 56                                     | (80) | n  | 54 40 | 6 |
| THEODE |                                |    |           | amen and a |     | ······································ |      |    |       | L |



| 3  | CH - CRUCE ZARAUZ              | 42 |   | 0         | 50  | 9  | 41 | ~ | 9  | L/1 | 12  | 3  |
|----|--------------------------------|----|---|-----------|-----|----|----|---|----|-----|-----|----|
| 4. | CH - ELGOIBAR                  | 44 | 2 | 0         | 53  | 10 | 34 | V | 90 | 34  | 07  | 4  |
| 5  | CRUCES<br>CH – TOLOSA-GOYAZ    | 67 |   | 1         | 21  | 11 | 55 | V | 11 | \$5 | (8) | 5  |
| 0  | ALTO DE GOYAZ                  |    |   | PRUI<br>B | EBA |    |    |   |    |     |     | 1. |
| 6  | R.A.C.G.<br>CH - SAN SEBASTIAN | 52 |   | 1         | 02  | 12 | 57 | V |    |     |     | 6  |



| <br>3 | CH - CRUCE ZARAUZ              | 42 |                      | 0         | 50  | 9  | 42 | k | 1 | 9  | 42 | 25 | 3 | 3 |
|-------|--------------------------------|----|