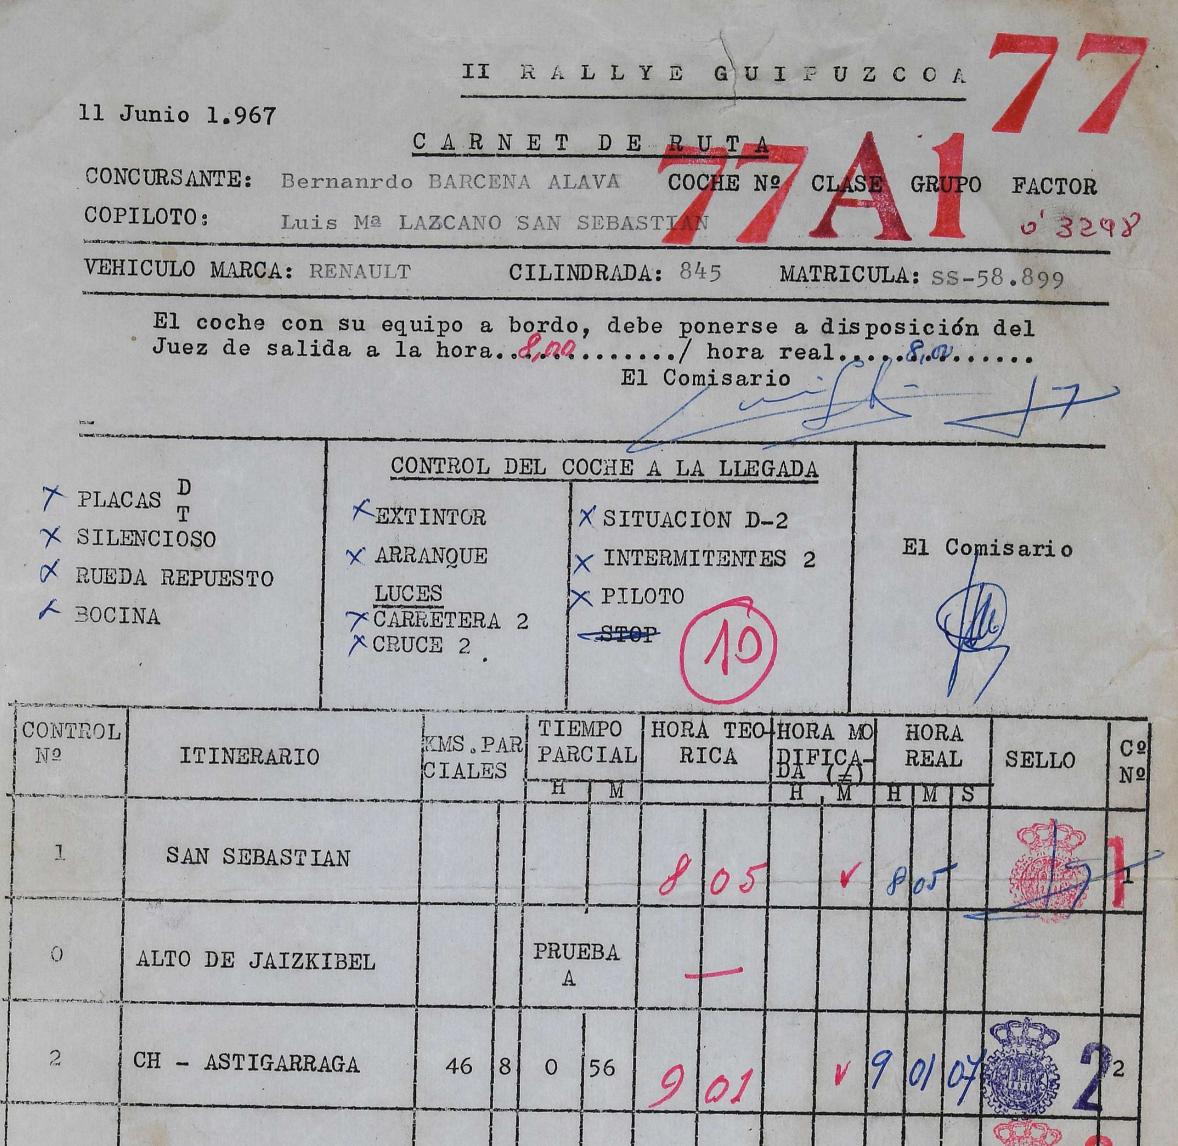

|    | 3         | CH - CRUCE ZARAUZ                                                | 42                             |                | 0                      | 50                  | 9                      | 18                    |                  | V                    | 9               | 18                                                                                                             | 34               | 3                                                                                                              | 3 |
|----|-----------|------------------------------------------------------------------|--------------------------------|----------------|------------------------|---------------------|------------------------|-----------------------|------------------|----------------------|-----------------|----------------------------------------------------------------------------------------------------------------|------------------|----------------------------------------------------------------------------------------------------------------|---|
| Y  | 4         | CH - ELGOIBAR                                                    | 44                             | 2              | 0                      | 53                  | 10                     | 11                    | ·<br>·           | V                    | 10              | 11                                                                                                             | 21               |                                                                                                                | 4 |
|    | 5         | CRUCES<br>CH - TOLOSA-GOYAZ                                      | 67                             |                | 1                      | 21                  | 11                     | 32                    |                  | V                    | 11              | 32                                                                                                             | 11               |                                                                                                                | 5 |
|    | 0         | ALTO DE GOYAZ                                                    |                                |                | PRUI<br>B              | EBA                 | 1                      |                       |                  |                      |                 | the second s |                  | And and a second se |   |
|    | 6         | R.A.C.G.<br>CH - SAN SEBASTIAN                                   | 52                             |                | 1                      | 02                  | 12                     | 34                    |                  | 1                    |                 |                                                                                                                |                  |                                                                                                                | 6 |
| IM | IPORT ANT | E: En caso de retraso<br>y riesgolos nuevos<br>vista una casilla | o el p<br>s tiem<br>$(\neq)$ . | ai<br>po<br>NC | tici<br>os mo<br>) POD | pan<br>difj<br>RA H | te po<br>cado<br>XECUP | drá c<br>s; a<br>ERAR | alc<br>est<br>EL | ular<br>e ef<br>FIEM | pc<br>ect<br>PO | PE                                                                                                             | su<br>est<br>RDI | cuenta<br>á pre-<br>DO.                                                                                        |   |