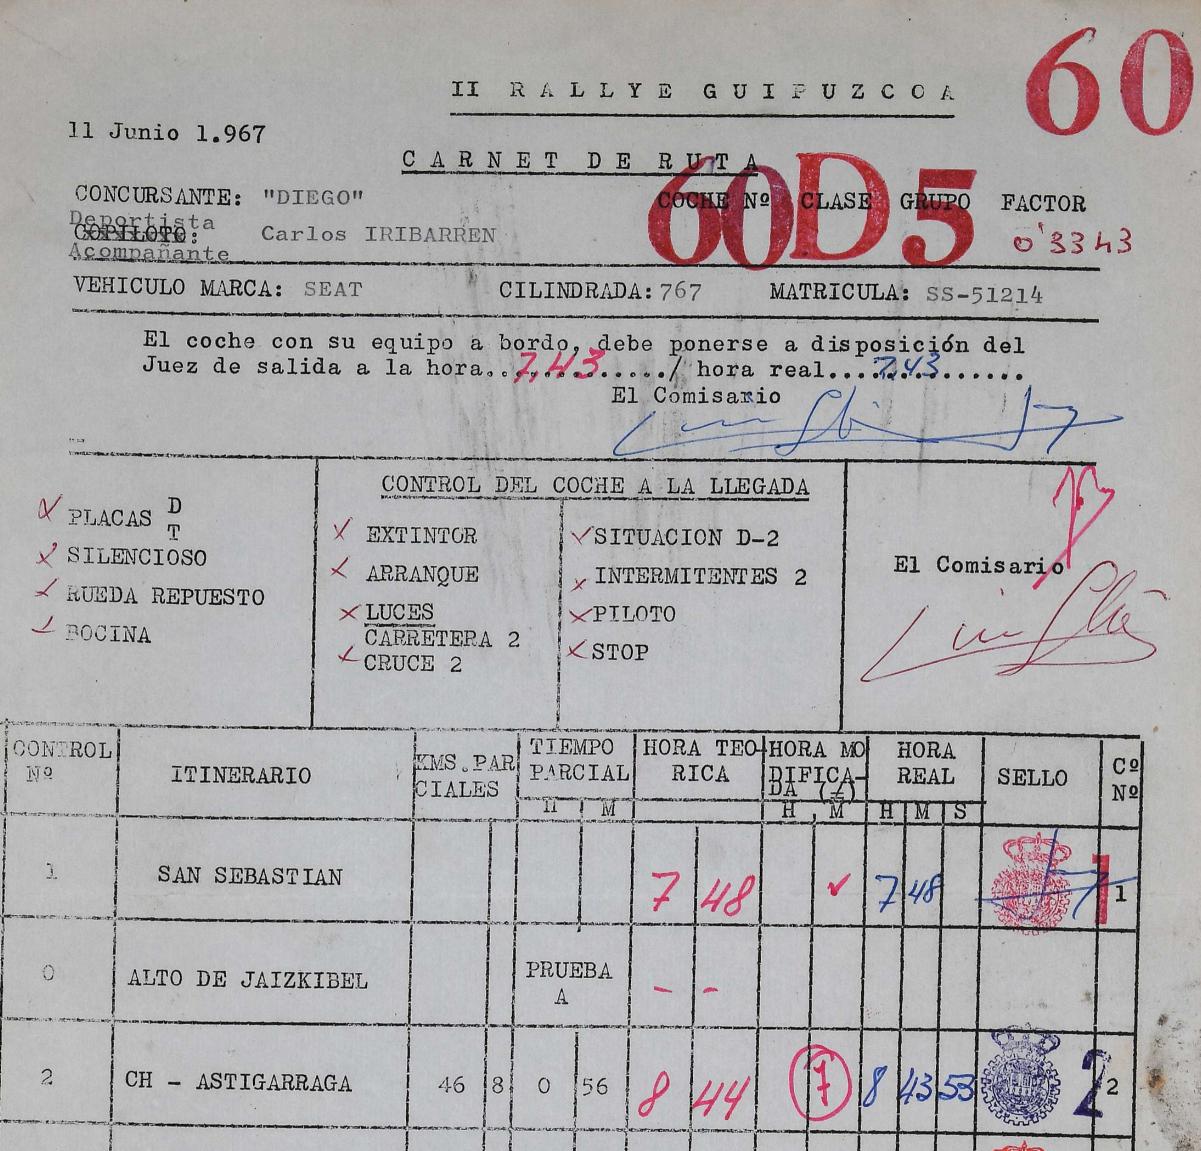

| 3 | CH - CRUCE ZARAUZ              | 42 |   | 0         | 50  | 9  | 19 | (3               | 43) | 9  | er  | 42 |               |     | 33 |
|---|--------------------------------|----|---|-----------|-----|----|----|------------------|-----|----|-----|----|---------------|-----|----|
| 4 | CH - ELGOIBAR                  | 44 | 2 | 0         | 53  | 10 | 12 |                  | V   | 10 | 18  | 27 |               |     | 4  |
| 5 | CRUCES<br>CH - TOLOSA-GOYAZ    | 67 |   | 1         | 21  | 11 | 33 |                  | V   | 11 | 39. | 19 |               | うに思 | 5  |
| 0 | ALTO DE GOYAZ                  |    |   | PRUI<br>B | EBA |    |    |                  |     |    |     |    | CASE OF LEVEL |     |    |
| 6 | R.A.C.G.<br>CH - SAN SEBASTIAN | 52 |   | 1         | 02  | 12 | 35 | -<br>-<br>-<br>- | V   | 12 | 41  | 40 |               | -   | 6  |