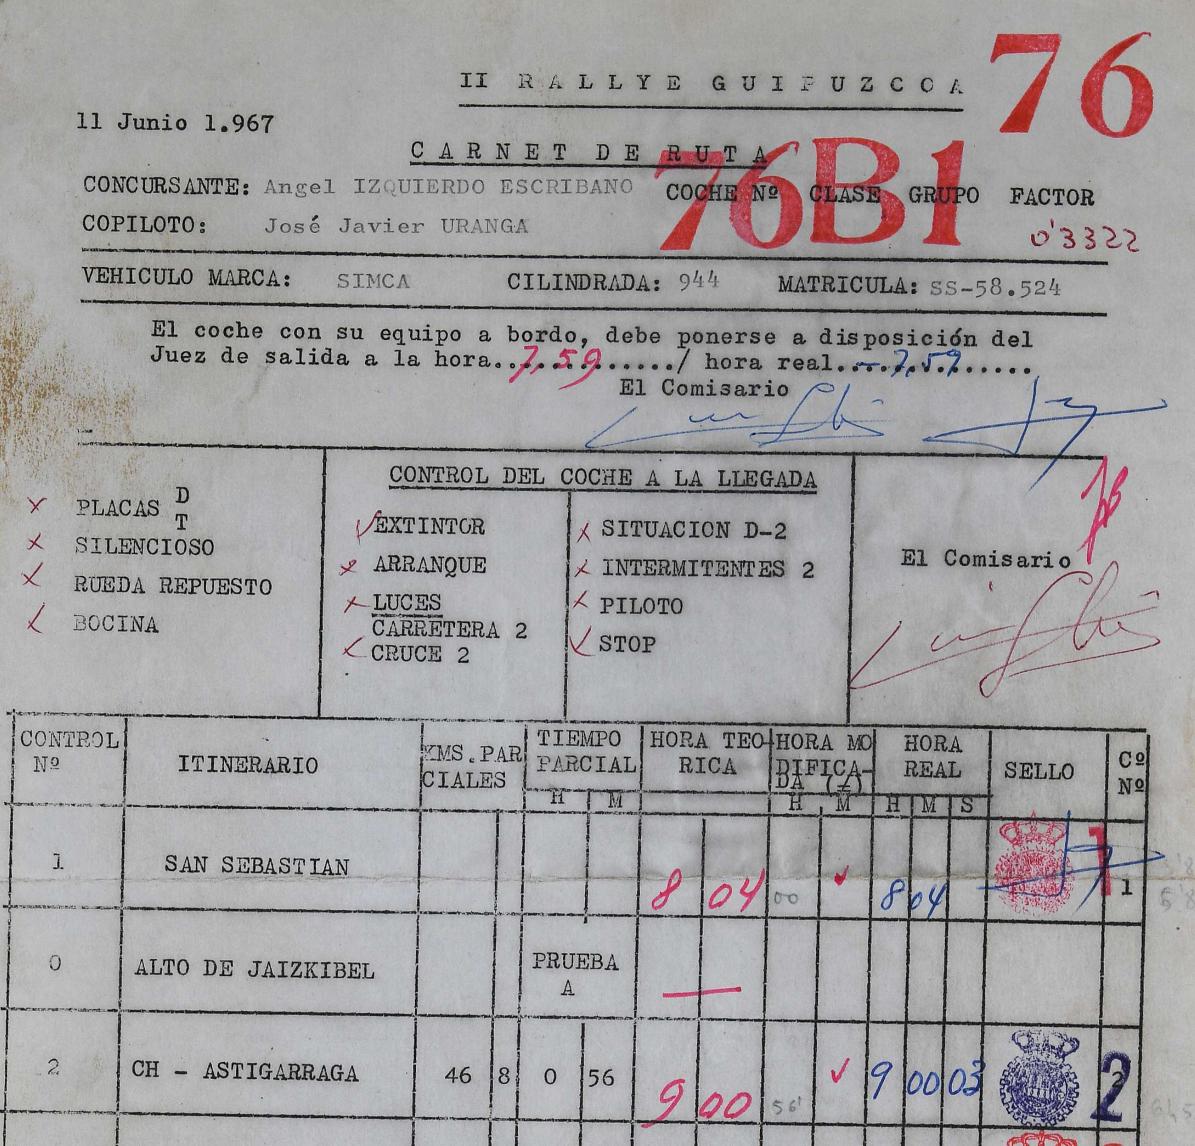

|



| 3 | CH - CRUCE ZARAUZ              | 42 |   | 0         | 50  | 9  | 49 | 9.5 | 39      | 9  | 51 | 58  |               | 3  |  |
|---|--------------------------------|----|---|-----------|-----|----|----|-----|---------|----|----|-----|---------------|----|--|
| 4 | CH - ELGOIBAR                  | 44 | 2 | 0         | 53  | 10 | 42 | 10  | x¢      | 10 | 44 | 51  |               | 4  |  |
| 5 | CRUCES<br>CH – TOLOSA-GOYAZ    | 67 |   | 1         | 21  | 12 | 03 | 12  | V.      | R  |    | 0\$ | \$5           | 5  |  |
| 0 | ALTO DE GOYAZ                  |    |   | PRUI<br>B | EBA | _  |    |     |         |    |    | -   |               | 1. |  |
| 6 | R.A.C.G.<br>CH - SAN SEBASTIAN | 52 |   | 4         | 02  | 13 | 05 | 13  | v<br>07 | 13 | oł | 1-3 | anannin na sa | 6  |  |



| N       | 3       | CH - CRUCE ZARAUZ              | 42   |    | 0         | 50  | 9      | 50    | 1440 | 3    | 9  | Yq  | 57  |        | 3  | 6440 |
|---------|---------|--------------------------------|------|----|-----------|-----|--------|-------|------|------|----|-----|-----|--------|----|------|
|         |         | CH - ELGOIBAR                  | 44   | 2  | 0         | 53  | 10     | 43    | 2439 | ~    | 10 | 43  | 0.2 |        | 44 | 7442 |
| Lations | 5       | CRUCES<br>CH - TOLOSA-GOYAZ    | 67   |    | 1         | 2]  | 12     | 04    | 44   | V    | 12 | oLi | 50  |        | 5  | 9412 |
|         | 0       | ALTO DE GOYAZ                  |      |    | PRUI<br>B | EBA |        |       |      |      |    |     |     |        |    |      |
|         | 6       | R.A.C.