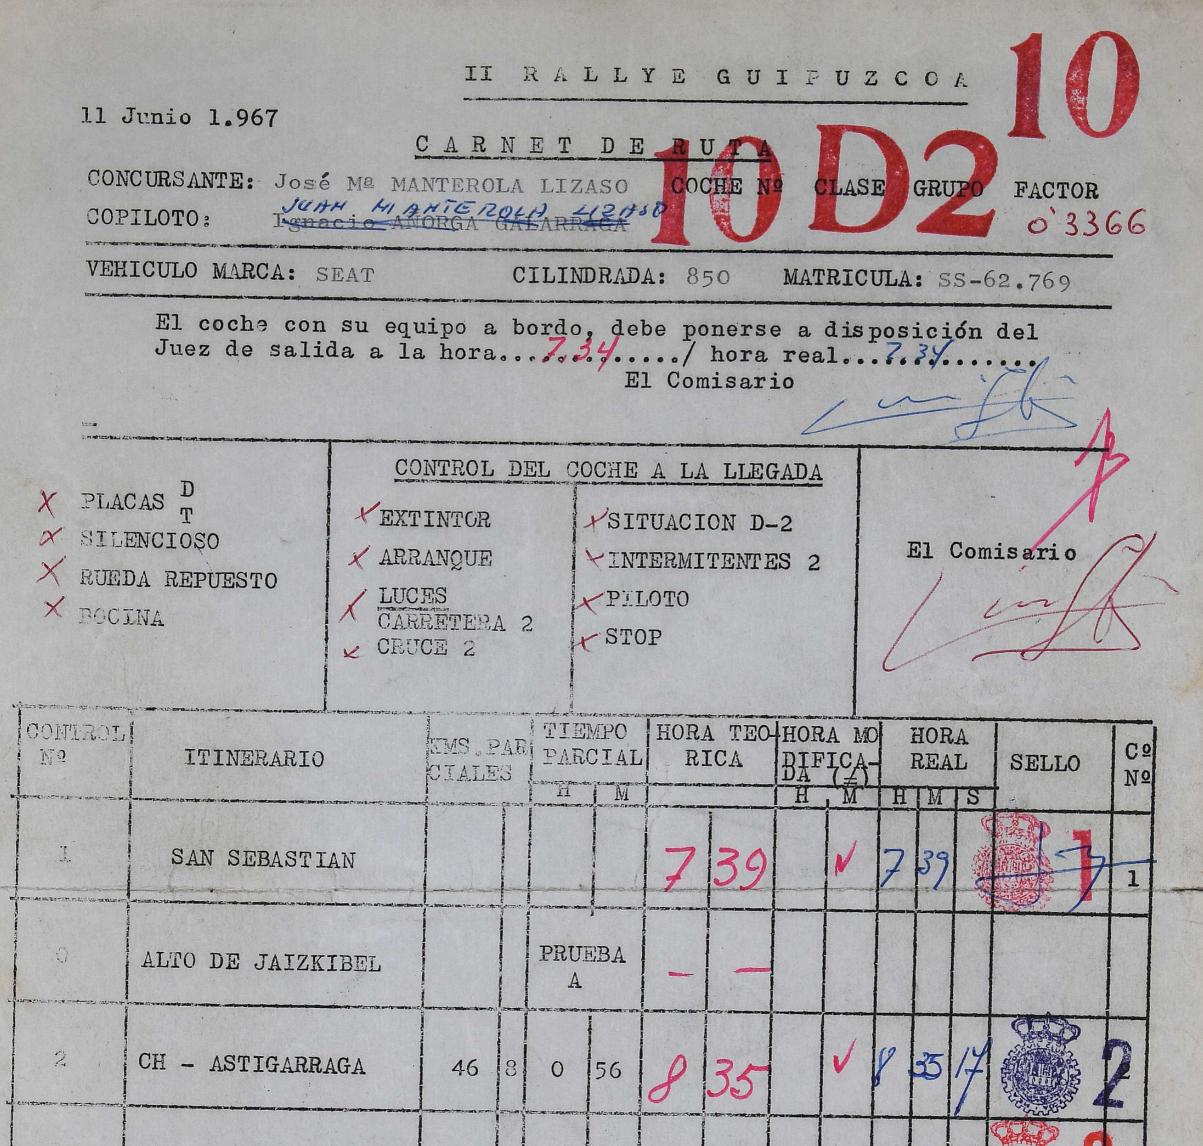

|    | 3         | CH - CRUCE ZARAUZ                                                | 42                             |                | 0                      | 50                  | 9                      | 18                    |                  | V                    | 9               | 18                                                                                                             | 34               | 3                                                                                                              | 3 |
|----|-----------|------------------------------------------------------------------|--------------------------------|----------------|------------------------|---------------------|------------------------|-----------------------|------------------|----------------------|-----------------|----------------------------------------------------------------------------------------------------------------|------------------|----------------------------------------------------------------------------------------------------------------|---|
| Y  | 4         | CH - ELGOIBAR                                                    | 44                             | 2              | 0                      | 53                  | 10                     | 11                    | ·<br>·           | V                    | 10              | 11                                                                                                             | 21               |                                                                                                                | 4 |
|    | 5         | CRUCES<br>CH - TOLOSA-GOYAZ                                      | 67                             |                | 1                      | 21                  | 11                     | 32                    |                  | V                    | 11              | 32                                                                                                             | 11               |                                                                                                                | 5 |
|    | 0         | ALTO DE GOYAZ                                                    |                                |                | PRUI<br>B              | EBA                 | 1                      |                       |                  |                      |                 | the second s |                  | And and a second se |   |
|    | 6         | R.A.C.G.<br>CH - SAN SEBASTIAN                                   | 52                             |                | 1                      | 02                  | 12                     | 34                    |                  | 1                    |                 |                                                                                                                |                  |                                                                                                                | 6 |
| IM | IPORT ANT | E: En caso de retraso<br>y riesgolos nuevos<br>vista una casilla | o el p<br>s tiem<br>$(\neq)$ . | ai<br>po<br>NC | tici<br>os mo<br>) POD | pan<br>difj<br>RA H | te po<br>cado<br>XECUP | drá c<br>s; a<br>ERAR | alc<br>est<br>EL | ular<br>e ef<br>FIEM | pc<br>ect<br>PO | PE                                                                                                             | su<br>est<br>RDI | cuenta<br>á pre-<br>DO.                                                                                        |   |

| 3 | CH - CRUCE ZARAUZ              | 42 |   | 0         | 50  | 9  | 19 | (3               | 43) | 9  | er  | 42 |               |     | 33 |
|---|--------------------------------|----|---|-----------|-----|----|----|------------------|-----|----|-----|----|---------------|-----|----|
| 4 | CH - ELGOIBAR                  | 44 | 2 | 0         | 53  | 10 | 12 |                  | V   | 10 | 18  | 27 |               |     | 4  |
| 5 | CRUCES<br>CH - TOLOSA-GOYAZ    | 67 |   | 1         | 21  | 11 | 33 |                  | V   | 11 | 39. | 19 |               | うに思 | 5  |
| 0 | ALTO DE GOYAZ                  |    |   | PRUI<br>B | EBA |    |    |                  |     |    |     |    | CASE OF LEVEL |     |    |
| 6 | R.A.C.G.<br>CH - SAN SEBASTIAN | 52 |   | 1         | 02  | 12 | 35 | -<br>-<br>-<br>- | V   | 12 | 41  | 40 |               | -   | 6  |

y riesgolos nuevos tiempos modificados; a este efecto está prevista una casilla (≠). NO PODRA RECUPERAR EL TIEMPO PERDIDO.

y riesgolos nuevos tiempos modificados; a este efecto está prevista una casilla (≠). NO PODRA RECUPERAR EL TIEMPO PERDIDO.