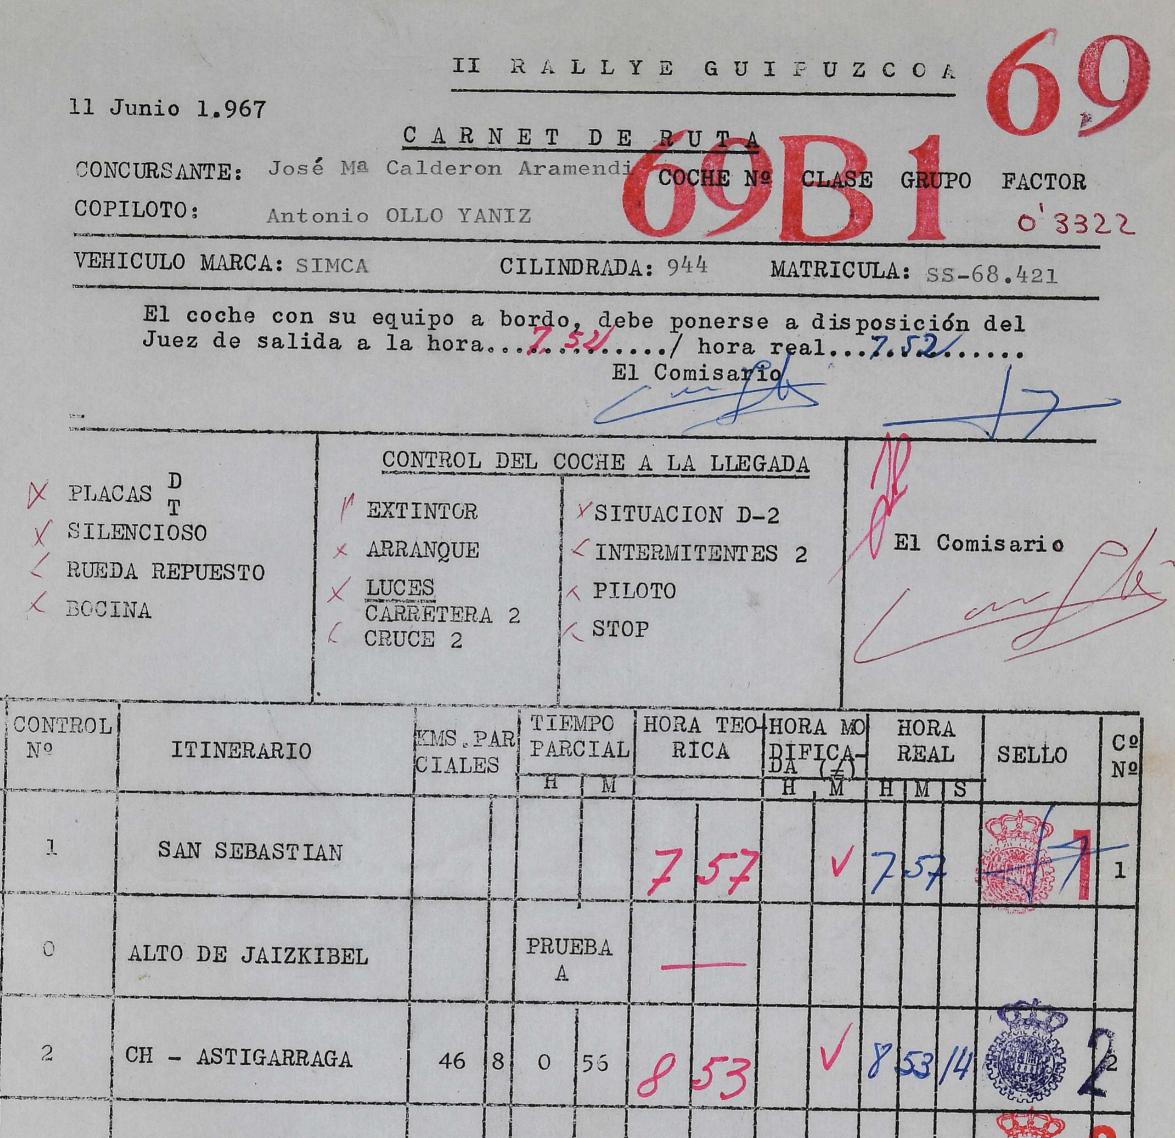

| 3 | CH - CRUCE ZARAUZ              | 42 |   | 0         | 50  | 9  | 19 | (3               | 43) | 9  | er  | 42 |               |     | 33 |
|---|--------------------------------|----|---|-----------|-----|----|----|------------------|-----|----|-----|----|---------------|-----|----|
| 4 | CH - ELGOIBAR                  | 44 | 2 | 0         | 53  | 10 | 12 |                  | V   | 10 | 18  | 27 |               |     | 4  |
| 5 | CRUCES<br>CH - TOLOSA-GOYAZ    | 67 |   | 1         | 21  | 11 | 33 |                  | V   | 11 | 39. | 19 |               | うに思 | 5  |
| 0 | ALTO DE GOYAZ                  |    |   | PRUI<br>B | EBA |    |    |                  |     |    |     |    | CASE OF LEVEL |     |    |
| 6 | R.A.C.G.<br>CH - SAN SEBASTIAN | 52 |   | 1         | 02  | 12 | 35 | -<br>-<br>-<br>- | V   | 12 | 41  | 40 |               | -   | 6  |