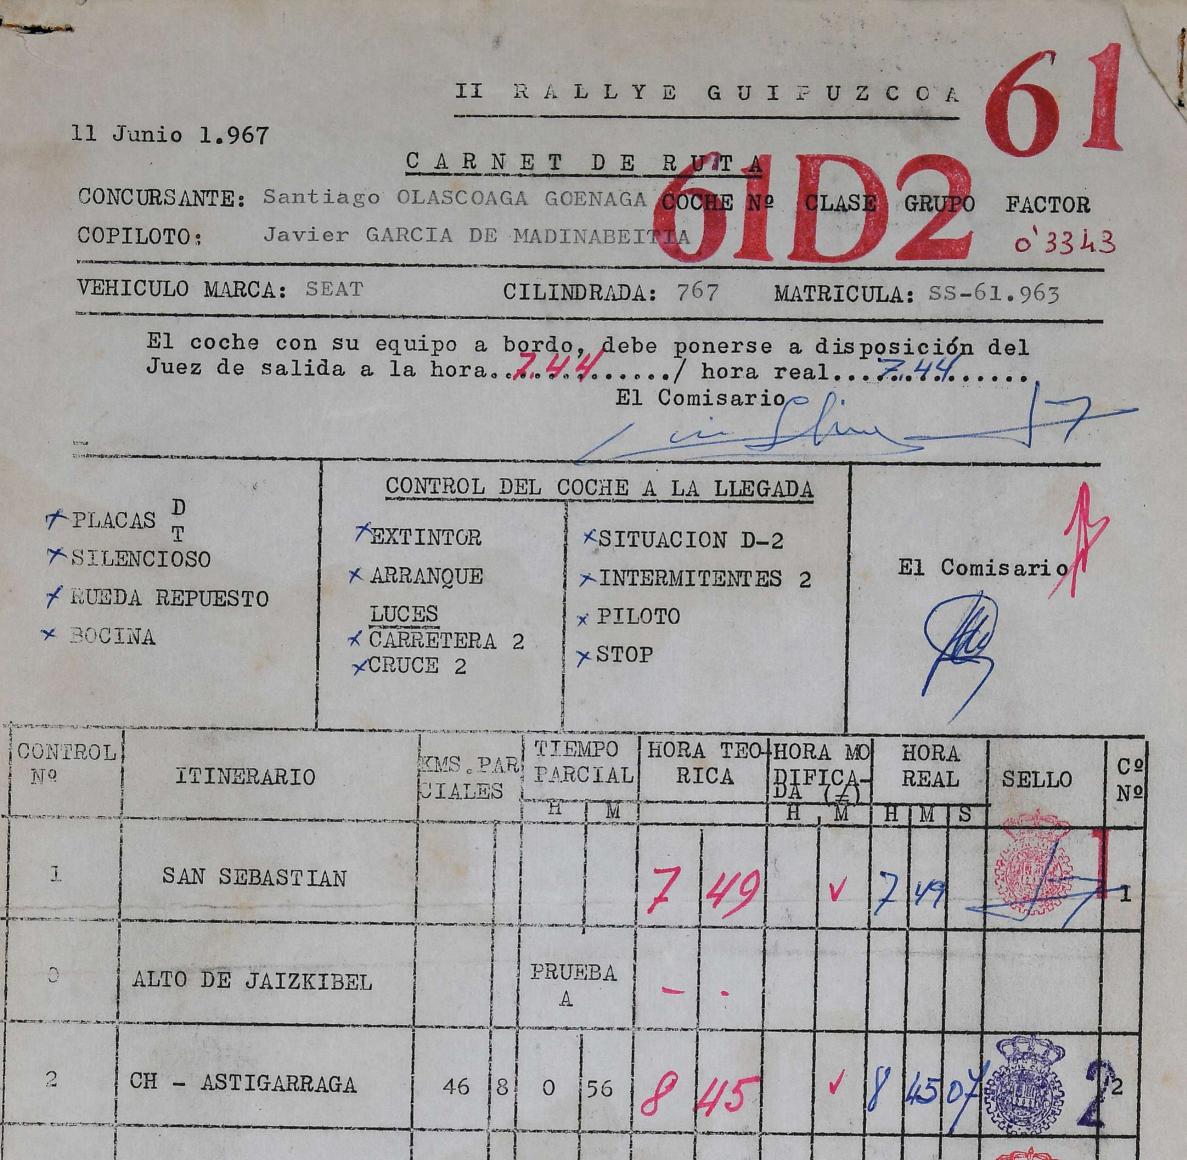

|   | 3 | CH - CRUCE ZARAUZ              | 42 |   | 0         | 50 | 9  | 21 | N | 9  | 21 | 40  |        |   | 3     |   |
|---|---|--------------------------------|----|---|-----------|----|----|----|---|----|----|-----|--------|---|-------|---|
| 4 | 1 | CH - ELGOIBAR                  | 44 | 2 | 0,        | 53 | 10 | 14 | N | 10 | 14 | C   | A      | 4 | 4     |   |
| 5 | ; | CRUCES<br>CH - TOLOSA-GOYAZ    | 67 |   | 1         | 21 | 11 | 35 | ~ | 11 | 35 | 200 |        |   | - Bas | 4 |
| 0 |   | ALTO DE GOYAZ                  |    |   | PRUE<br>B | BA |    |    |   |    | -  |     | Conne- |   | 1     |   |
| 6 |   | R.A.C.G.<br>CH - SAN SEBASTIAN | 52 |   | 1         | 02 | 12 | 37 | 1 |    |    |     |        |   | 6     | 1 |