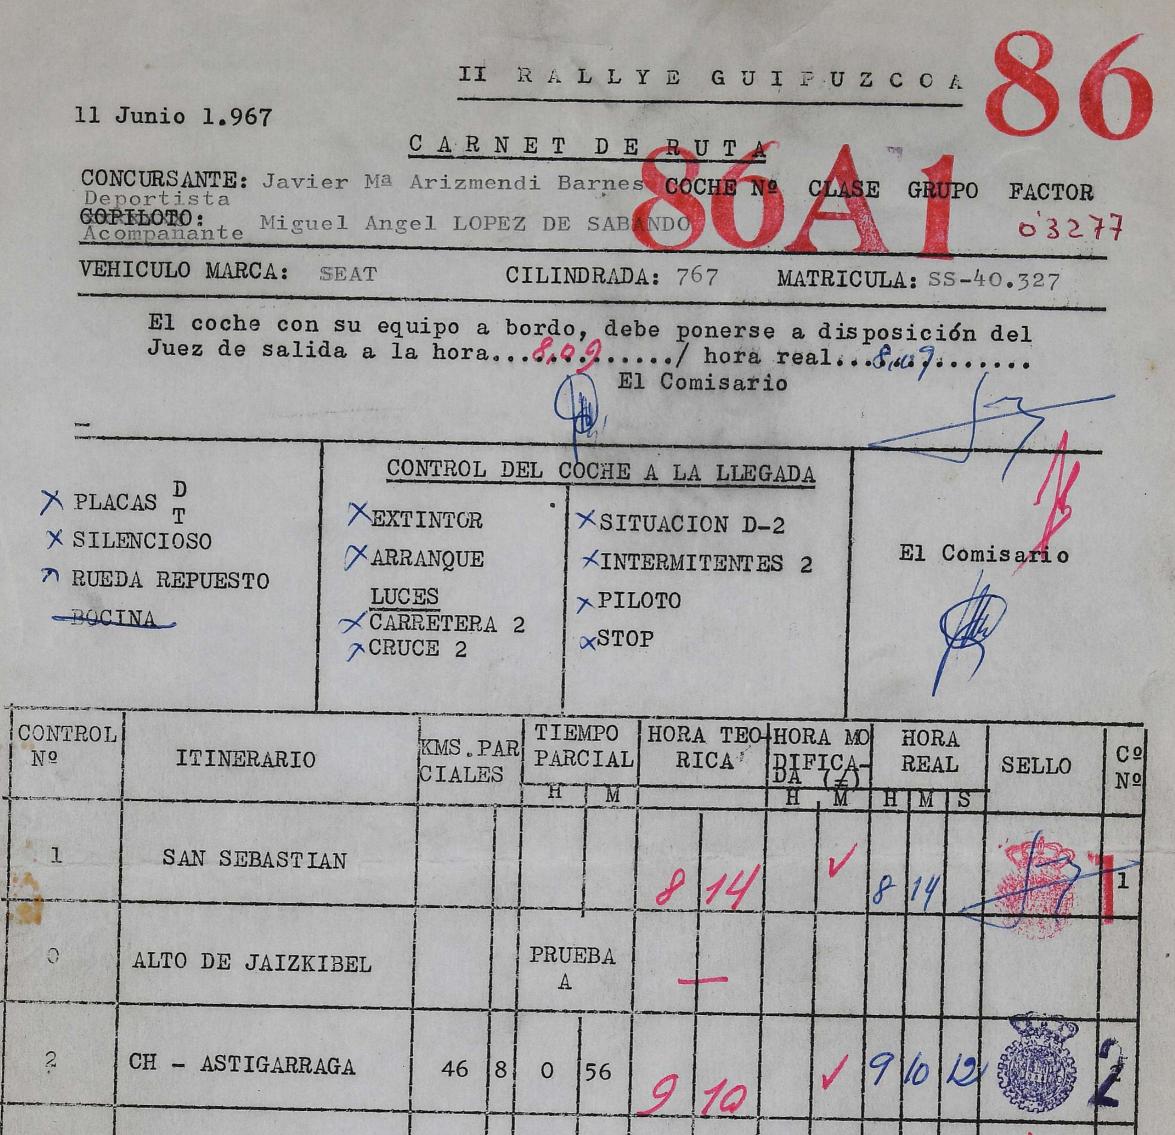

|    | 3         | CH - CRUCE ZARAUZ                                                | 42                             |                | 0                      | 50                  | 9                      | 18                    |                  | V                    | 9               | 18                                                                                                             | 34               | 3                                                                                                              | 3 |
|----|-----------|------------------------------------------------------------------|--------------------------------|----------------|------------------------|---------------------|------------------------|-----------------------|------------------|----------------------|-----------------|----------------------------------------------------------------------------------------------------------------|------------------|----------------------------------------------------------------------------------------------------------------|---|
| Y  | 4         | CH - ELGOIBAR                                                    | 44                             | 2              | 0                      | 53                  | 10                     | 11                    | ·<br>·           | V                    | 10              | 11                                                                                                             | 21               |                                                                                                                | 4 |
|    | 5         | CRUCES<br>CH - TOLOSA-GOYAZ                                      | 67                             |                | 1                      | 21                  | 11                     | 32                    |                  | V                    | 11              | 32                                                                                                             | 11               |                                                                                                                | 5 |
|    | 0         | ALTO DE GOYAZ                                                    |                                |                | PRUI<br>B              | EBA                 | 1                      |                       |                  |                      |                 | the second s |                  | And and a second se |   |
|    | 6         | R.A.C.G.<br>CH - SAN SEBASTIAN                                   | 52                             |                | 1                      | 02                  | 12                     | 34                    |                  | 1                    |                 |                                                                                                                |                  |                                                                                                                | 6 |
| IM | IPORT ANT | E: En caso de retraso<br>y riesgolos nuevos<br>vista una casilla | o el p<br>s tiem<br>$(\neq)$ . | ai<br>po<br>NC | tici<br>os mo<br>) POD | pan<br>difj<br>RA H | te po<br>cado<br>XECUP | drá c<br>s; a<br>ERAR | alc<br>est<br>EL | ular<br>e ef<br>FIEM | pc<br>ect<br>PO | PE                                                                                                             | su<br>est<br>RDI | cuenta<br>á pre-<br>DO.                                                                                        |   |