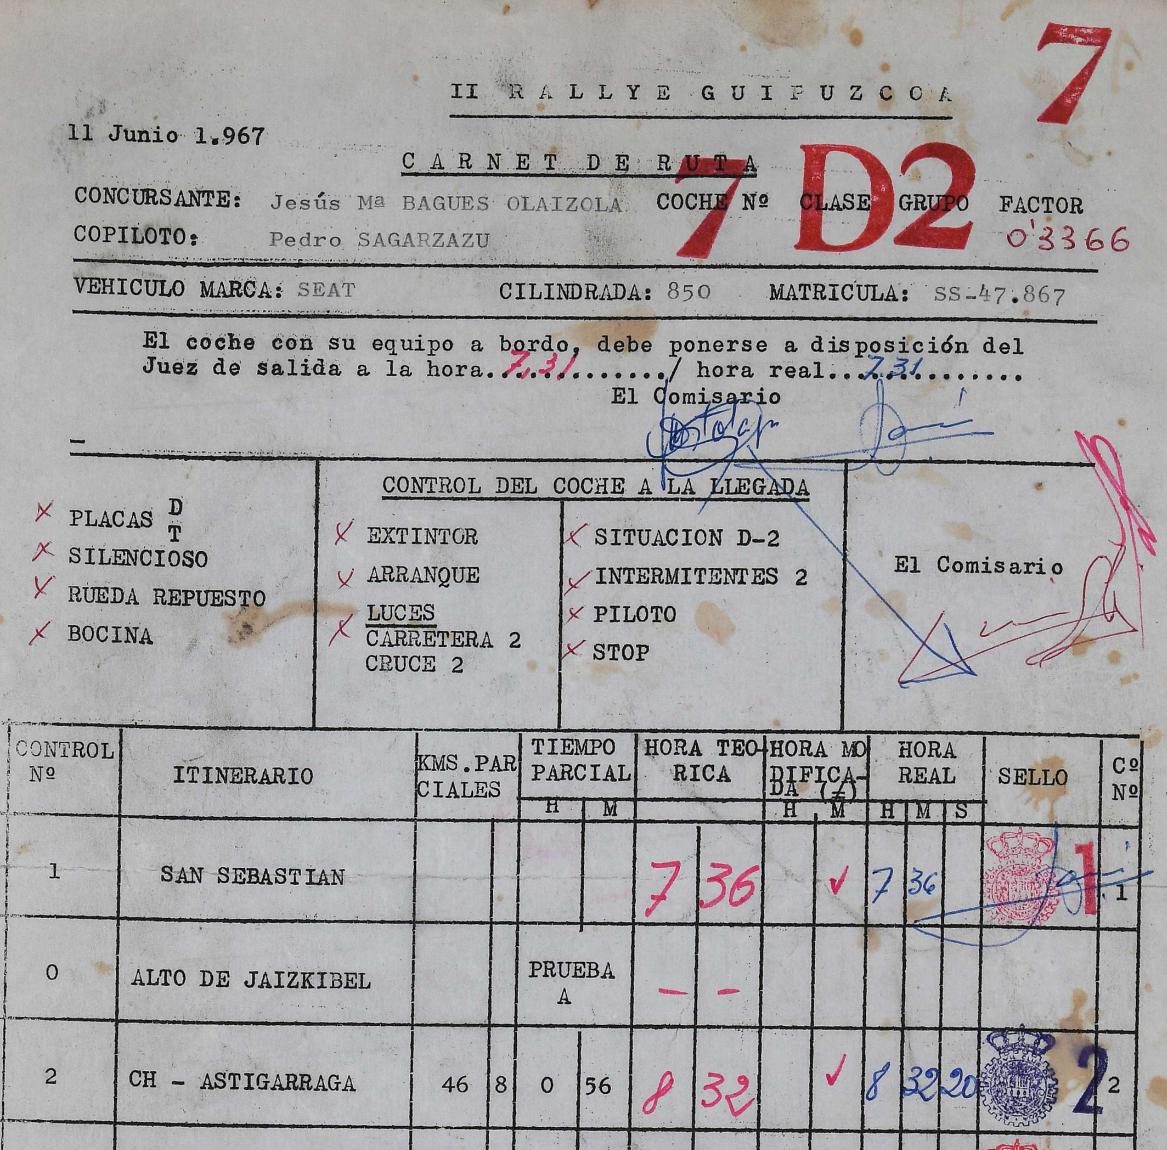

y riesgolos nuevos tiempos modificados; a este efecto está prevista una casilla (≠). NO PODRA RECUPERAR EL TIEMPO PERDIDO.

y riesgolos nuevos tiempos modificados; a este efecto está prevista una casilla (≠). NO PODRA RECUPERAR EL TIEMPO PERDIDO.

|   | 3 | CH - CRUCE ZARAUZ              | 42 |   | 0         | 50 | 9  | 21 | N | 9  | 21 | 40  |        |   | 3     |   |
|---|---|--------------------------------|----|---|-----------|----|----|----|---|----|----|-----|--------|---|-------|---|
| 4 | 1 | CH - ELGOIBAR                  | 44 | 2 | 0,        | 53 | 10 | 14 | N | 10 | 14 | C   | A      | 4 | 4     |   |
| 5 | ; | CRUCES<br>CH - TOLOSA-GOYAZ    | 67 |   | 1         | 21 | 11 | 35 | ~ | 11 | 35 | 200 |        |   | - Bas | 4 |
| 0 |   | ALTO DE GOYAZ                  |    |   | PRUE<br>B | BA |    |    |   |    | -  |     | Conne- |   | 1     |   |
| 6 |   | R.A.C.G.<br>CH - SAN SEBASTIAN | 52 |   | 1         | 02 | 12 | 37 | 1 |    |    |     |        |   | 6     | 1 |