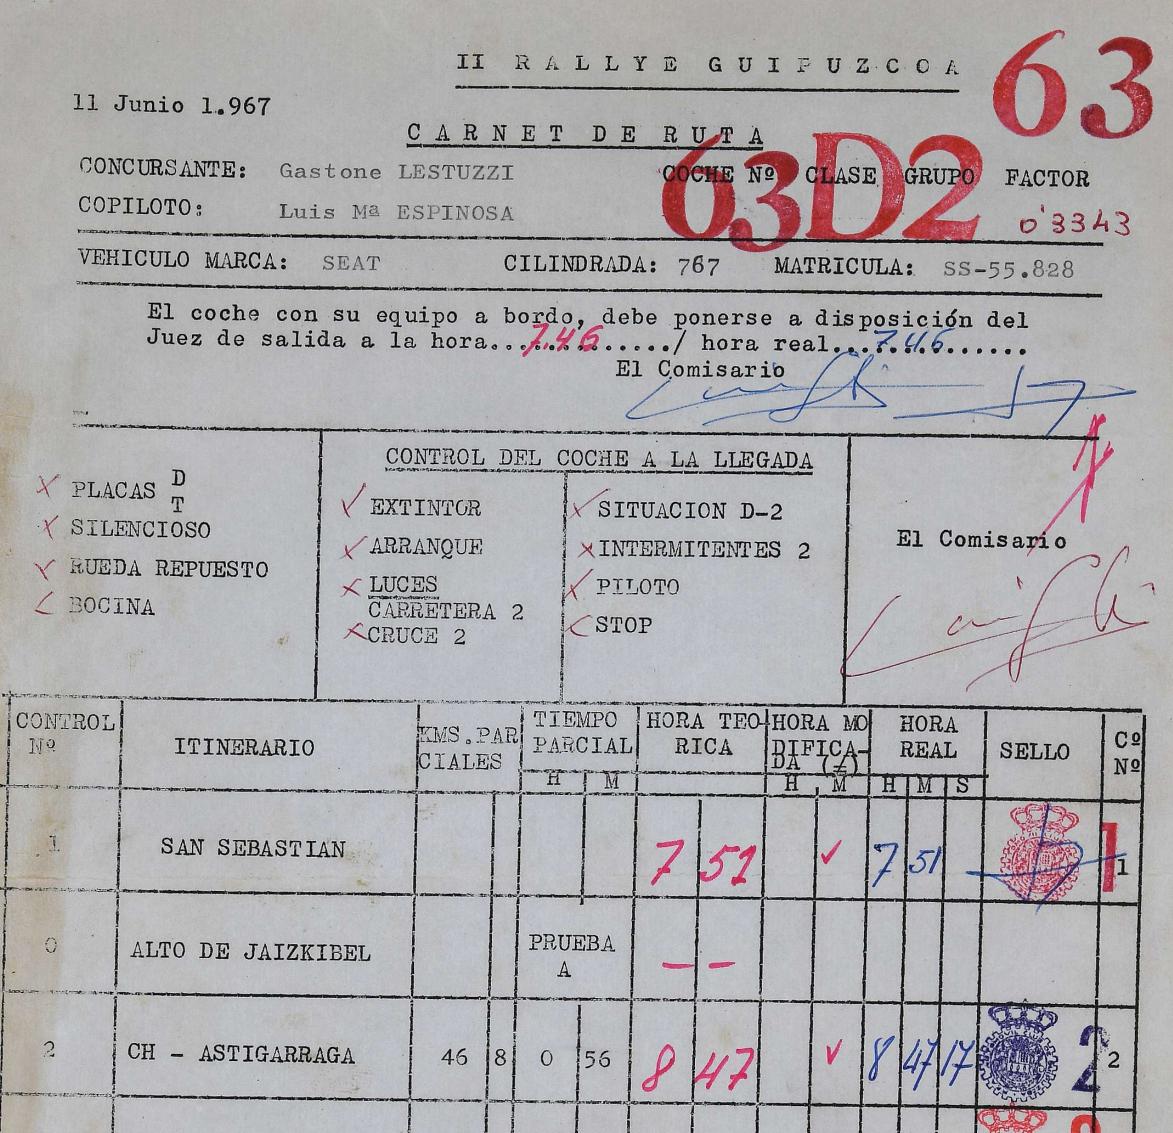

|    | 3         | CH - CRUCE ZARAUZ                                                | 42                             |                | 0                      | 50                  | 9                      | 18                    |                  | V                    | 9               | 18                                                                                                             | 34               | 3                                                                                                              | 3 |
|----|-----------|------------------------------------------------------------------|--------------------------------|----------------|------------------------|---------------------|------------------------|-----------------------|------------------|----------------------|-----------------|----------------------------------------------------------------------------------------------------------------|------------------|----------------------------------------------------------------------------------------------------------------|---|
| Y  | 4         | CH - ELGOIBAR                                                    | 44                             | 2              | 0                      | 53                  | 10                     | 11                    | ·<br>·           | V                    | 10              | 11                                                                                                             | 21               |                                                                                                                | 4 |
|    | 5         | CRUCES<br>CH - TOLOSA-GOYAZ                                      | 67                             |                | 1                      | 21                  | 11                     | 32                    |                  | V                    | 11              | 32                                                                                                             | 11               |                                                                                                                | 5 |
|    | 0         | ALTO DE GOYAZ                                                    |                                |                | PRUI<br>B              | EBA                 | 1                      |                       |                  |                      |                 | the second s |                  | And and a second se |   |
|    | 6         | R.A.C.G.<br>CH - SAN SEBASTIAN                                   | 52                             |                | 1                      | 02                  | 12                     | 34                    |                  | 1                    |                 |                                                                                                                |                  |                                                                                                                | 6 |
| IM | IPORT ANT | E: En caso de retraso<br>y riesgolos nuevos<br>vista una casilla | o el p<br>s tiem<br>$(\neq)$ . | ai<br>po<br>NC | tici<br>os mo<br>) POD | pan<br>difj<br>RA H | te po<br>cado<br>XECUP | drá c<br>s; a<br>ERAR | alc<br>est<br>EL | ular<br>e ef<br>FIEM | pc<br>ect<br>PO | PE                                                                                                             | su<br>est<br>RDI | cuenta<br>á pre-<br>DO.                                                                                        |   |