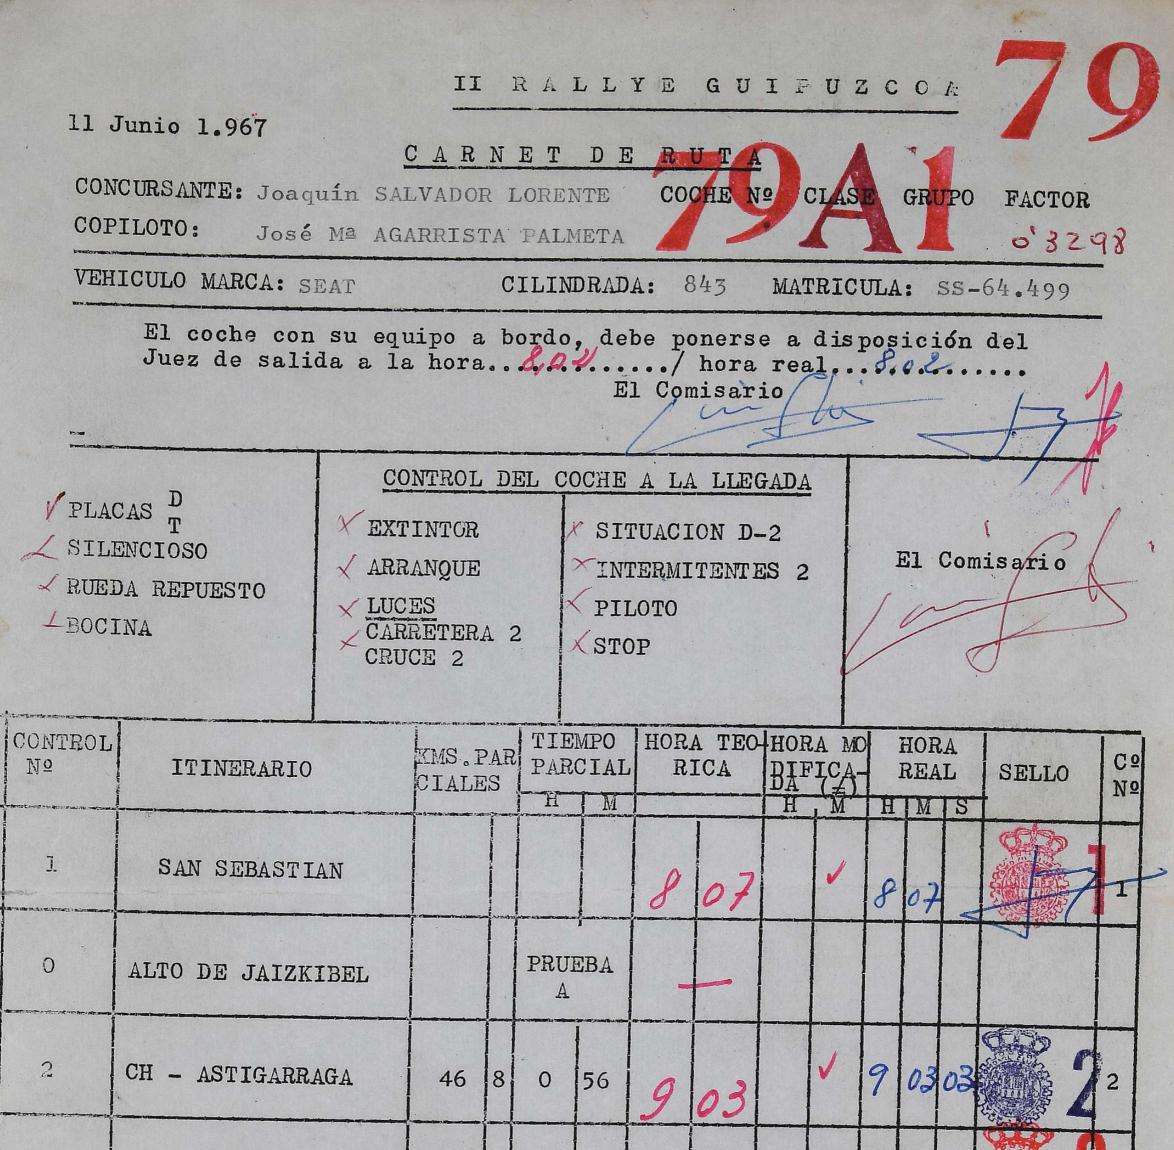

|   | 3 | CH - CRUCE ZARAUZ              | 42 |   | 0         | 50 | 9  | 21 | N | 9  | 21 | 40  |        |   | 3     |   |
|---|---|--------------------------------|----|---|-----------|----|----|----|---|----|----|-----|--------|---|-------|---|
| 4 | 1 | CH - ELGOIBAR                  | 44 | 2 | 0,        | 53 | 10 | 14 | N | 10 | 14 | C   | A      | 4 | 4     |   |
| 5 | ; | CRUCES<br>CH - TOLOSA-GOYAZ    | 67 |   | 1         | 21 | 11 | 35 | ~ | 11 | 35 | 200 |        |   | - Bas | 4 |
| 0 |   | ALTO DE GOYAZ                  |    |   | PRUE<br>B | BA |    |    |   |    | -  |     | Conne- |   | 1     |   |
| 6 |   | R.A.C.G.<br>CH - SAN SEBASTIAN | 52 |   | 1         | 02 | 12 | 37 | 1 |    |    |     |        |   | 6     | 1 |