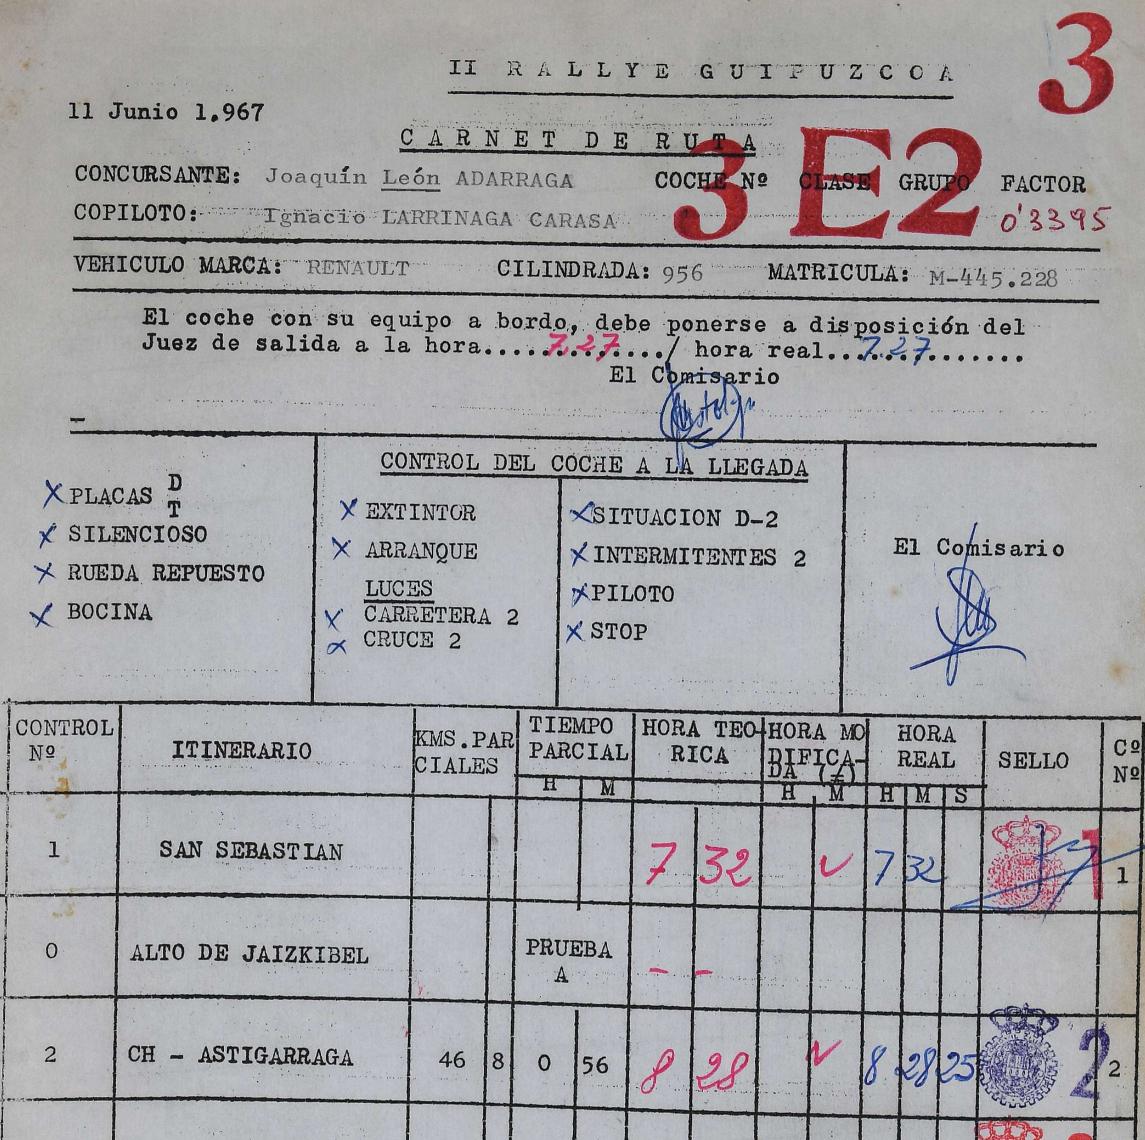

|    | 3         | CH - CRUCE ZARAUZ                                                | 42                             |                | 0                      | 50                  | 9                      | 18                    |                  | V                    | 9               | 18                                                                                                             | 34               | 3                                                                                                              | 3 |
|----|-----------|------------------------------------------------------------------|--------------------------------|----------------|------------------------|---------------------|------------------------|-----------------------|------------------|-------