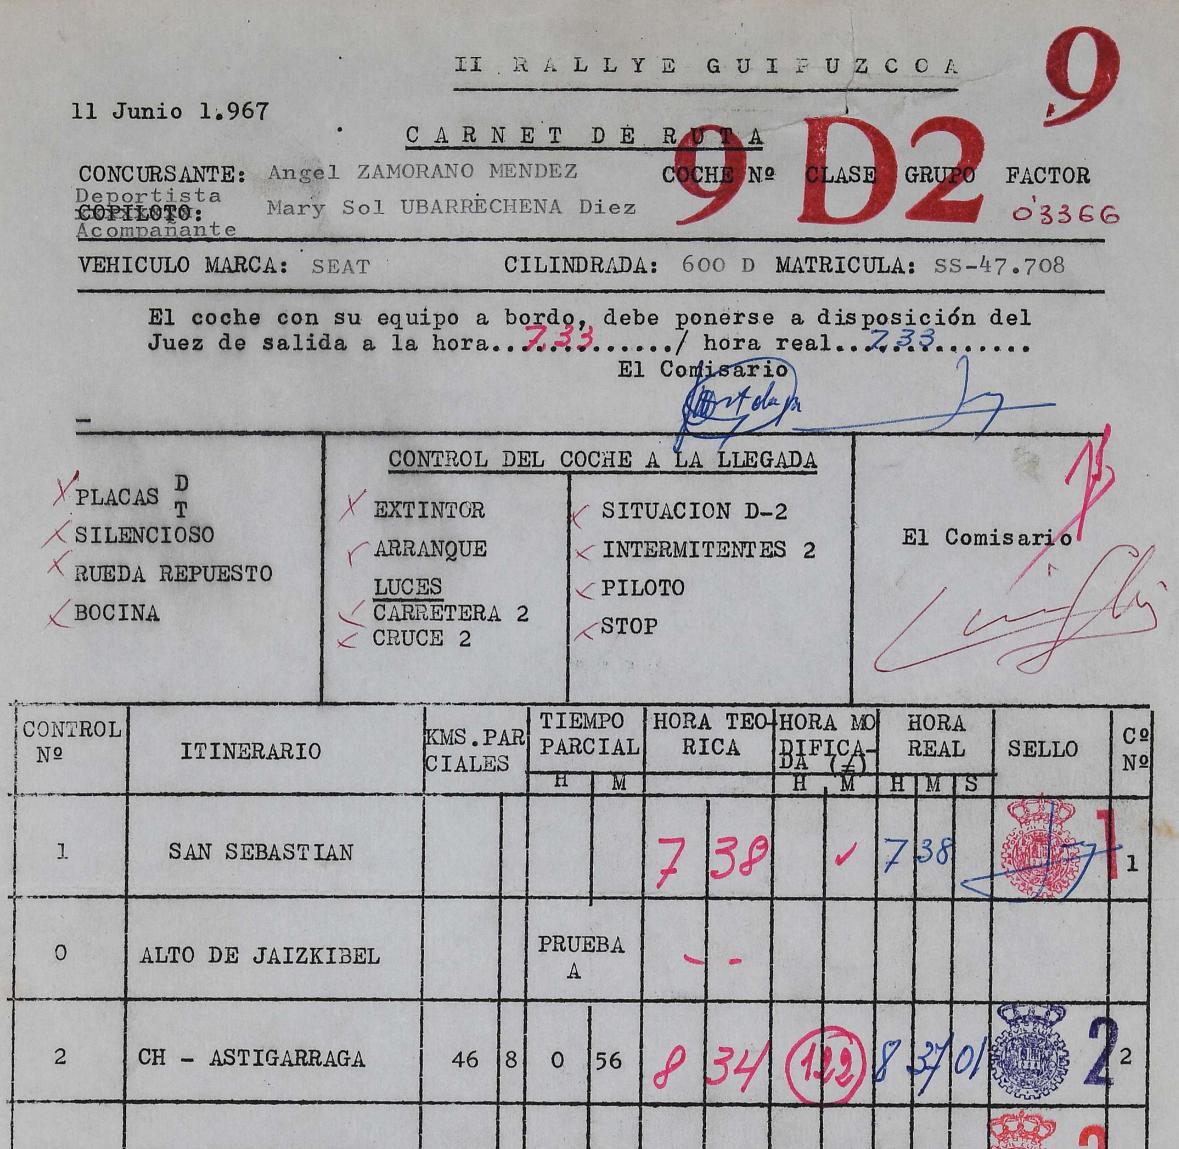

| 3     | CH - CRUCE ZARAUZ              | 42 |   | 0         | 50  | 9  | 24 |   | V  | 9  | 27 | 112 | 3 |
|-------|--------------------------------|----|---|-----------|-----|----|----|---|----|----|----|-----|---|
| 4     | CH - ELGOIBAR                  | 44 | 2 | 0         | 53  | 10 | 17 |   | V  | 10 | 20 | 5   | 4 |
| <br>5 | CRUCES<br>CH - TOLOSA-GOYAZ    | 67 |   | 1         | 21  | 11 | 38 |   | V  | lf | 41 | 3(  | 5 |
| <br>Ó | ALTO DE GOYAZ                  |    |   | PRUI<br>B | EBA |    |    |   | •  |    |    |     |   |
| 6     | R.A.C.G.<br>CH - SAN SEBASTIAN | 52 |   | 1         | 02  | ĸ  | 40 | ( | 5) | 12 | 42 | 55  | 6 |

| Ę      | CH - CRUCE ZARAUZ              | 42 |                                                                                                                 | 0         | 50  | 9  | 25 | V    | 9                                                        | 21 | 23 |      | 3 |
|--------|--------------------------------|----|-----------------------------------------------------------------------------------------------------------------|-----------|-----|----|----|------|----------------------------------------------------------|----|----|------|---|
| L.     | CH - ELGOIBAR                  | 44 | 2                                                                                                               | C         | 53  | 10 | 18 | 1    | 10                                                       | 18 | 25 |      | 4 |
| 5      | CRUCES<br>CH - TOLOSA-GOYAZ    | 67 |                                                                                                                 | 1         | 21  | 11 | 39 | 1    | 1                                                        | 39 | 19 | 5    | 5 |
| 0      | ALTO DE GOYAZ                  |    | in the second | PRUE<br>B | EBA |    | -  |      |                                                          |    |    |      | : |
| 6      | R.A.C.G.<br>CH - SAN SEBASTIAN | 52 |                                                                                                                 | 1         | 02  | 12 | 41 | /    | 5                                                        |    |    |      | 6 |
| TMPORT | NTF. Fr. coco de sed           |    | - rine                                                                                                          |           |     |    |    | <br> | n <u>an an an</u> an | ~  |    | <br> |   |