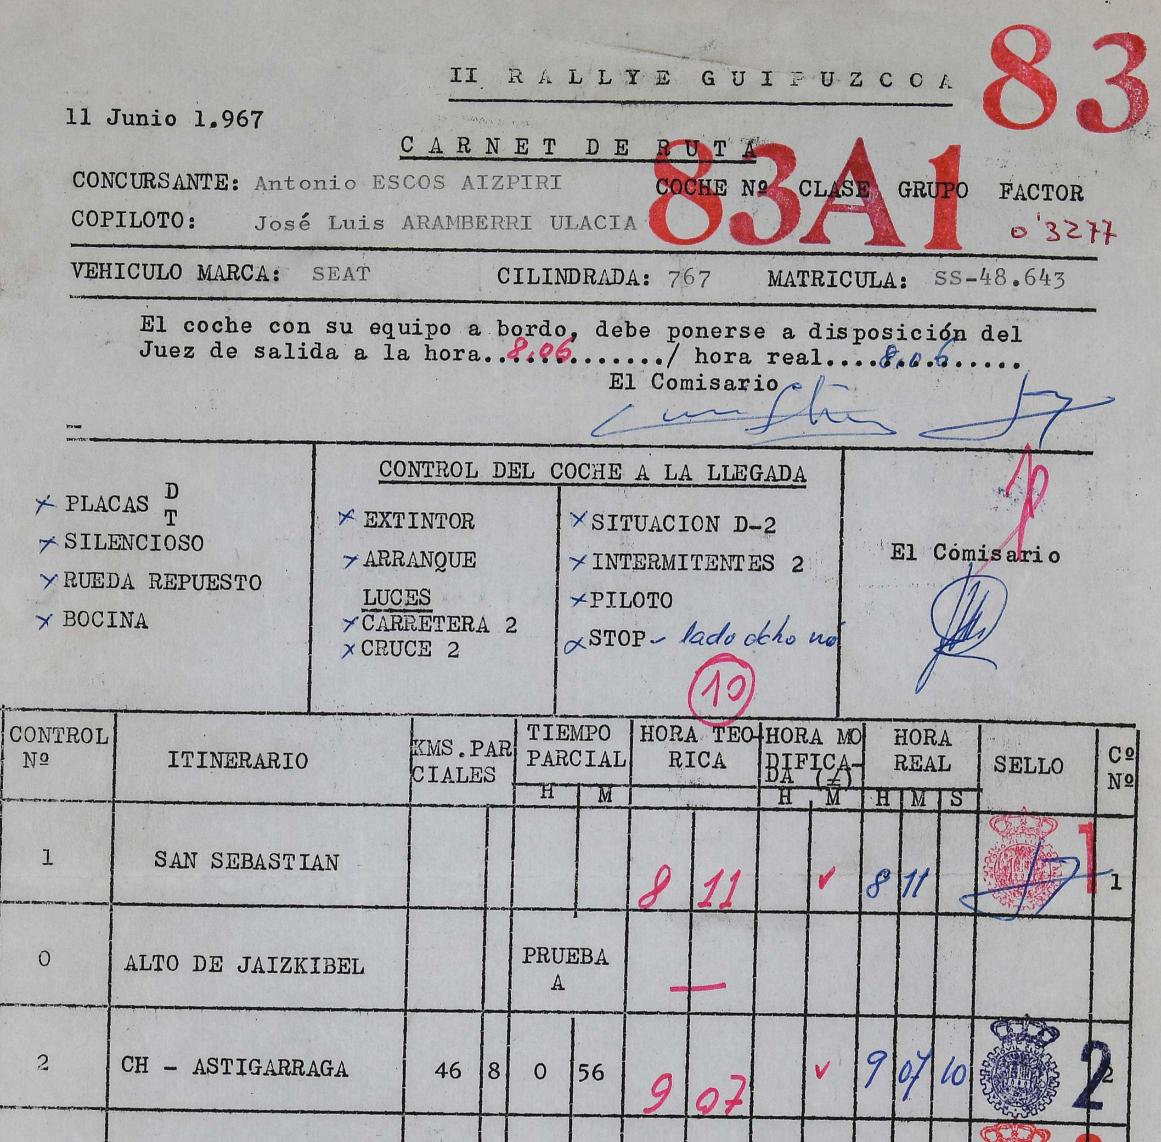

.G |



| 3          | CH - CRUCE ZARAUZ              | 42 |   | 0         | 50  | 9  | 56  | V | 9  | 56 | 12 | 3 | 3 |
|------------|--------------------------------|----|---|-----------|-----|----|-----|---|----|----|----|---|---|
| <u>_</u> . | CH - ELGOIBAR                  | 44 | 2 | 0         | 53  | 10 | 49  | V | 20 | 49 | 25 |   | 4 |
| 5          | CRUCES<br>CH - TOLOSA-GOYAZ    | 67 |   | 1         | 21  | 12 | 10  | / | ez | 10 | 05 |   | 5 |
| 0          | ALTO DE GOYAZ                  |    |   | PRUH<br>B | EBA | _  | _   |   |    |    |    |   |   |
| 6          | R.A.C.G.<br>CH - SAN SEBASTIAN | 52 |   | 1         | 02  | 13 | 121 | V |    |    |    |   | 6 |
| IMPORT AN  | TE: En caso de retras          |    |   |           |     |    |     |   |    |    | -  |   |   |



| 3       | CH - CRUCE ZARAUZ                                                 | 42     |     | 0         | 50   | 9     | 57  |       | V  | 9   | 57    | 12 |   | 3             |
|---------|-------------------------------------------------------------------|--------|-----|-----------|------|-------|-----|-------|----|-----|-------|----|---|---------------|
| 4       | CH - ELGOIBAR                                                     | 44     | 2   | 0         | 53   | 10    | 50  |       | V  | 10  | so    | R  |   | 44            |
| 5       | CRUCES<br>CH - TOLOSA-GOYAZ                                       | 67     |     | 1         | 21   | 12    | 11  |       | V  | 12  | 11    | 04 |   | 5             |
| 0       | ALTO DE GOYAZ