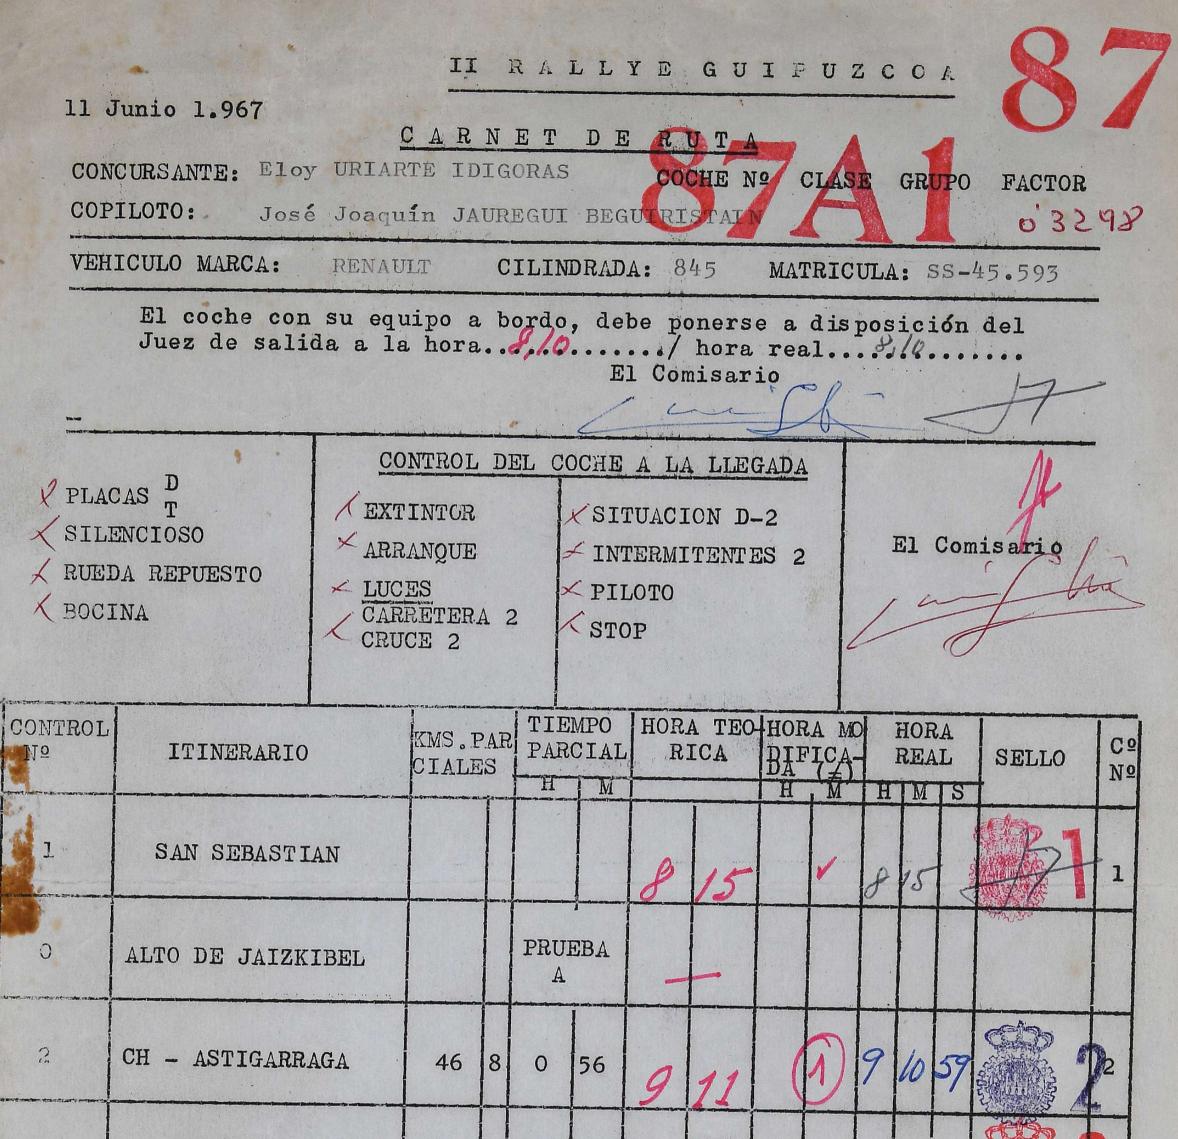

| 3 | CH - CRUCE ZARAUZ              | 42 |   | 0         | 50  | 9  | 19 | (3               | 43) | 9  | er  | 42 |               |     | 33 |
|---|--------------------------------|----|---|-----------|-----|----|----|------------------|-----|----|-----|----|---------------|-----|----|
| 4 | CH - ELGOIBAR                  | 44 | 2 | 0         | 53  | 10 | 12 |                  | V   | 10 | 18  | 27 |               |     | 4  |
| 5 | CRUCES<br>CH - TOLOSA-GOYAZ    | 67 |   | 1         | 21  | 11 | 33 |                  | V   | 11 | 39. | 19 |               | うに思 | 5  |
| 0 | ALTO DE GOYAZ                  |    |   | PRUI<br>B | EBA |    |    |                  |     |    |     |    | CASE OF LEVEL |     |    |
| 6 | R.A.C.G.<br>CH - SAN SEBASTIAN | 52 |   | 1         | 02  | 12 | 35 | -<br>-<br>-<br>- | V   | 12 | 41  | 40 |               | -   | 6  |