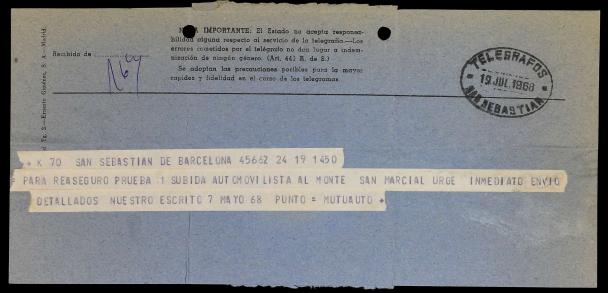

- a) Nombre de la prueba: I SUBIDA AUTOMOVILISTA AL MONTE SAN MARCIAL
- b) Organizador: REAL AUTOMOVIL CLUB DE GUIPUZCOA
- c) Adjuntamos Reglamento e itinerario horario
- d) Fecha de celebración: 28 de Junio de 1.968 entre las 9,30 y las 12,30 y los entrenamientos el 27 de Junio de 1.968 entre las 15.30 y las 17,30 horas.
- e) Garantias: S.O.A. y R.C. 500.000 por perticipante.
- f) Accidentes ocurridos en años anteriores: Ninguno
- g) Número aproximado de participantes: 20
- h) Fecha cierre inscripciones: 22 de Julio de 1.968