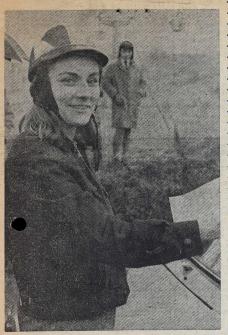

Alphine, y clasificada en el 15 lugar.

Después de la competición se procedió al reparto de premios. Ocuparon la presidencia el presidente de la Federación Vasco Navarra, don Alberto Fernando de Ibarburu, el señor Arraiza, de Famplona, miembros de las comisiones deportivas de Navarra y San Sebastián.

## "I SUBIDA A URBASA"

La Federación Vasco-Navarra de Automovilismo ha organizado, por vez primera, el Campeonato Vasco-Navarro de Montaña, con un calendario de pruebas en las cuatro provincias. La primera de ellas fue la "I Subida a Urbasa", el domingo pasado, en la que resultó vencedor Claudó Aldecoa, sobre "Austin Cooper". La prueba resultó altamente difícil por la inclemencia del tiempo, en donde se conjugó todo a la vez, el viento, el frío, la lluvia y la niebla, como se puede observar en la fotografía inferior. No obstante, hubo mucho público, que no le impor tó estos imponderables para contemplar la competición. Competición, por otra parte, que se vio animada con la participación de un conductor femenino, la señorita Doria, a la que vemos, junto a su coche, en la fotografía superior. (Fotos Gómez. Información en la página 17.)