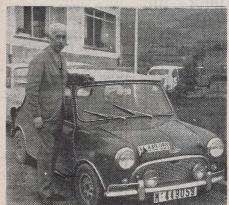

SMART

Claudio Aldecoa, sobre "Austin Cooper", vencedor. (Foto Gómez.)

## "I SUBIDA A URBASA"

La Federación Vasco-Navarra de Automovilismo ha organizado, por vez primera, el Campeonato Vasco-Navarro de Montaña, con un calendario de pruebas en las cuatro provincias. La primera de ellas fue la "I Subida a Urbasa", el domingo pasado, en la que resultó vencedor Claudó Aldecoa, sobre "Austin Cooper". La prueba resultó altamente difícil por la inclemencia del tiempo, en donde se conjugó todo a la vez, el viento, el frío, la lluvia y la niebla, como se puede observar en la fotografía inferior. No obstante, hubo mucho público, que no le impor tó estos imponderables para contemplar la competición. Competición, por otra parte, que se vio animada con la participación de un conductor femenino, la señorita Doria, a la que vemos, junto a su coche, en la fotografía superior. (Fotos Gómez. Información en la página 17.)