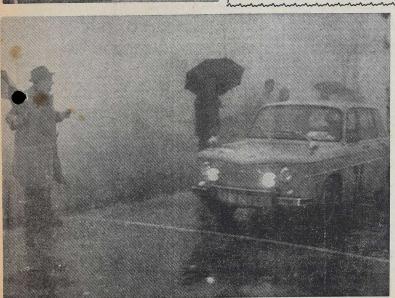

## Valedero para el Campeonato Vasco-Navarro de Montaña

Niebla, lluvia, viento y frio fueron los elementos principales de la I Subida a Urbasa. Elementos atmosféricos que no impidieron que se desplazaran miles de aficionados de Alava, Navarra y Guipúzcoa a Olazagutia, a la altura de Alsasua, para contemplar una competición en la todos los pilotos participam. Pusieron a prueba toda su pericia.

## "I SUBIDA A URBASA"

La Federación Vasco-Navarra de Automovilismo ha organizado, por vez primera, el Campeonato Vasco-Navarro de Montaña, con un calendario de pruebas en las cuatro provincias. La primera de ellas fue la "I Subida a Urbasa", el domingo pasado, en la que resultó vencedor Claudó Aldecoa, sobre "Austin Cooper". La prueba resultó altamente difícil por la inclemencia del tiempo, en donde se conjugó todo a la vez, el viento, el frío, la lluvia y la niebla, como se puede observar en la fotografía inferior. No obstante, hubo mucho público, que no le impor tó estos imponderables para contemplar la competición. Competición, por otra parte, que se vio animada con la participación de un conductor femenino, la señorita Doria, a la que vemos, junto a su coche, en la fotografía superior. (Fotos Gómez. Información en la página 17.)