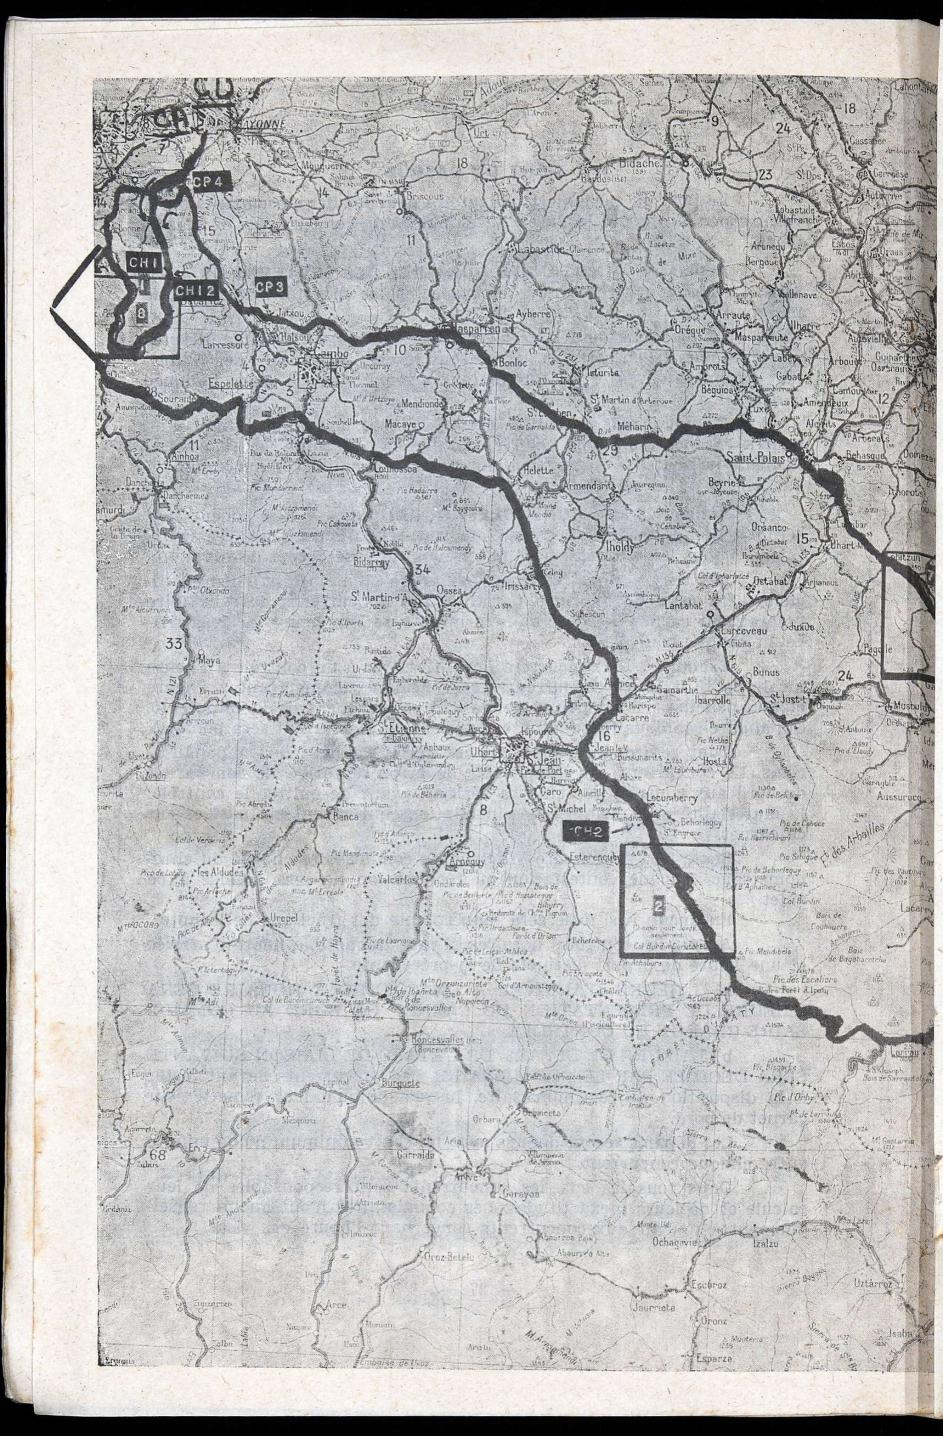

#### 1º Etapes de liaison :

Tous les concurrents devront accomplir, en un temps maximum indiqué sur le carnet de route, un parcours divisé en étapes de liaison et jalonné de différents contrôles horaires, de passages et inopinés, suivant l'itinéraire détaillé figurant à l'annexe 1 du présent règlement.

#### 2º Epreuves annexes de classement :

a) Etapes spéciales chyronométrées : le IX<sup>me</sup> Rallye International BAYONNE - COTE BASQUE comportera 4 étapes spéciales chronométrées pour lesquelles les kilométrages sont précisés à l'annexe II du présent règlement.

#### b) Quatre courses de côtes :

Dont le départ et le déroulement seront identiques à ceux définis à l'alinéa précédent (voir annexe III).

RENSEIGNEMENTS