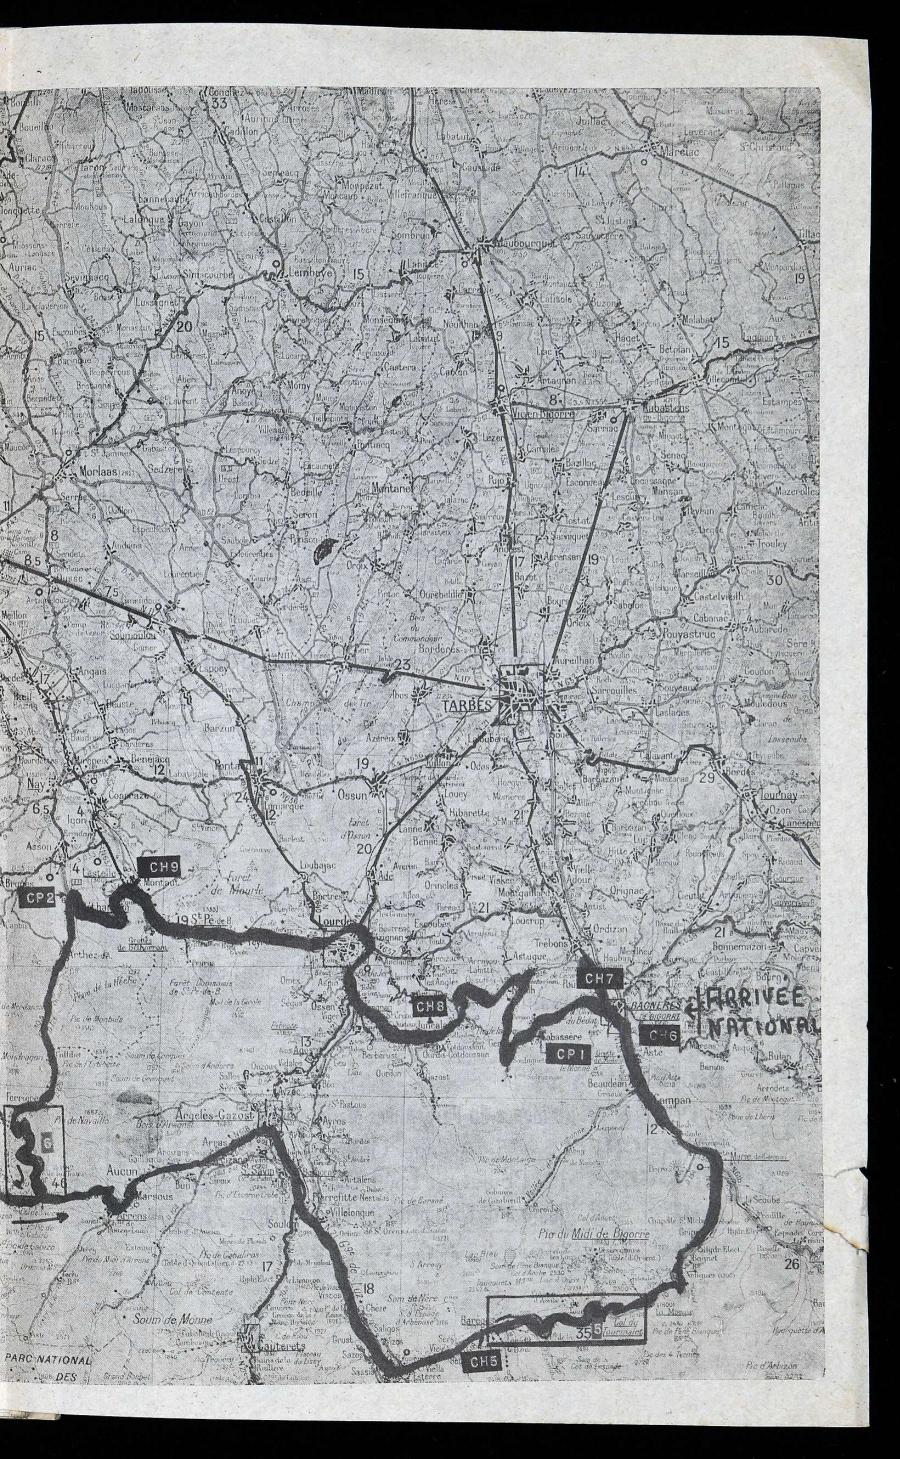

#### 1º Etapes de liaison :

Tous les concurrents devront accomplir, en un temps maximum indiqué sur le carnet de route, un parcours divisé en étapes de liaison et jalonné de différents contrôles horaires, de passages et inopinés, suivant l'itinéraire détaillé figurant à l'annexe 1 du présent règlement.

#### 2º Epreuves annexes de classement :

a) Etapes spéciales chyronométrées : le IX<sup>me</sup> Rallye International BAYONNE - COTE BASQUE comportera 4 étapes spéciales chronométrées pour lesquelles les kilométrages sont précisés à l'annexe II du présent règlement.

#### b) Quatre courses de côtes :

Dont le départ et le déroulement seront identiques à ceux définis à l'alinéa précédent (voir annexe III).

RENSEIGNEMENTS