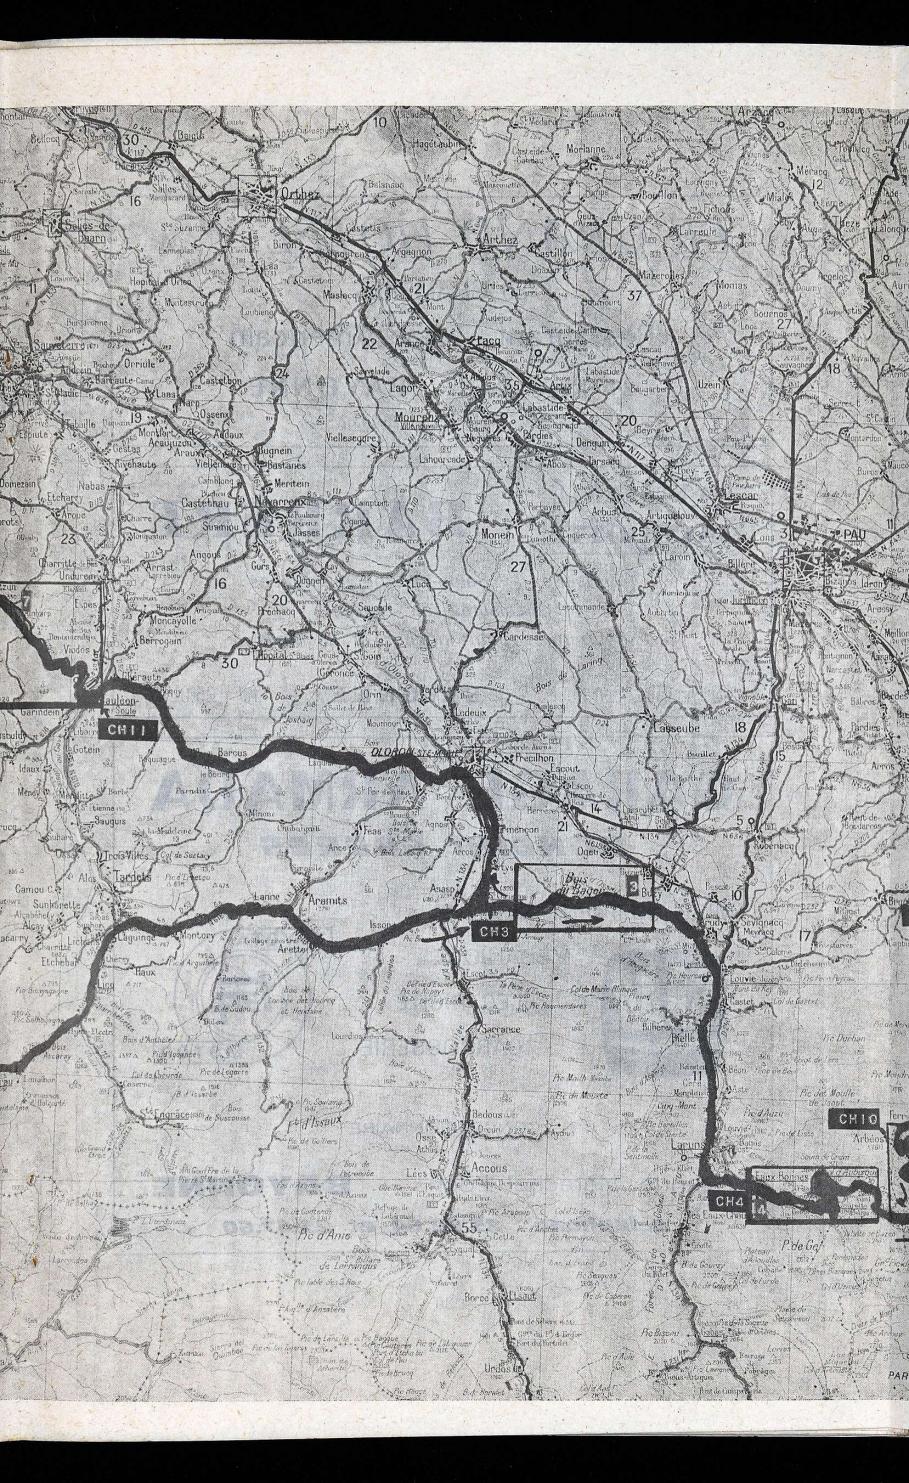

#### 1º Etapes de liaison :

Tous les concurrents devront accomplir, en un temps maximum indiqué sur le carnet de route, un parcours divisé en étapes de liaison et jalonné de différents contrôles horaires, de passages et inopinés, suivant l'itinéraire détaillé figurant à l'annexe 1 du présent règlement.

#### 2º Epreuves annexes de classement :

a) Etapes spéciales chyronométrées : le IX<sup>me</sup> Rallye International BAYONNE - COTE BASQUE comportera 4 étapes spéciales chronométrées pour lesquelles les kilométrages sont précisés à l'annexe II du présent règlement.

#### b) Quatre courses de côtes :

Dont le départ et le déroulement seront identiques à ceux définis à l'alinéa précédent (voir annexe III).

RENSEIGNEMENTS