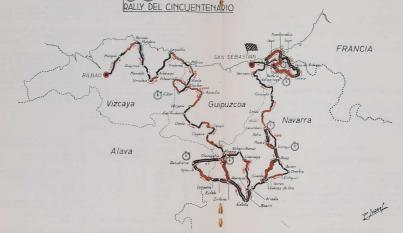

## FORMIDABLE VICTORIA DE BABLER (Seat 124-1600)

- Cañellas (Seat 124-1600), segundo clasificado

Jorge Babler, con Seat 124, ganó 18 de las 23 pruebas de velocidad que se celebraron a lo largo de más de 800 kilómetros de carreteras de Vizcaya, Alava, Navarra y Guipózcoa en esta edición cincuentenario de la prueba del Norte.

El rallye contabilizó la salida de 68 equipos, pero el mal tiem po lluvias y viento fortísimo- y los difíciles trazados de las carreteras, así como el fuerte ritmo de conducción sólo permitieron llegar a la mota a 24 de ellos. De entre los que se quedaron destacó Lucas Saiz, del equipo Fasa-Renault, que apenas rodó un centenar de kilómetros, dando un ejemplo que luego seguiría todo el equipo. Tampoco "Rizos", Muñoz, piloto oficial de los Simca de Chrysler pudo llegar al final.

LOCALIZACIÓN DE CONTROLES HORARIOS Y PRUEBAS SELECTIVAS CONTROL Nº 1 - BILEAO (Plaza de Toros) MQ 2 EIBAR (Casolinera entrada) Nº 3 - PIE DE URBASA (100 mts. antestominge R.C.) 1 -Jully my No 4 = SALTAN TUSAA (Ho. A) Pronte) Parchla 1 ala 12 5 IRURZUN (REFERENT AL A SALO)SAUSA FUEBLO EPCHMBBRBT / Note (124) " RESTAURANTE GURUTZE Nº G - SAN STBASTIAN KM. Aprox. A - SOLLUBY 200 mts. despues cruce 200 Mts. antes del -8 pueblo. B - BALCON DE VIZCAYA 200 Mts. antes del C - LEOURITIC-ONDARROA V Hite 55,800 CH - CALVARIO Junto al transformador ( 18 200 pts. antes cruce D - ARRATE (23 Hito 53 Bebon Hito 73 Ebon 656 200 miles on the oruge E - SAN MIGUEL -Hito 53 lonton F - AZCARATE 711 Hito 57 200 mts. despues cruce / /3 100 mts. antes puente 16 H - CERAIN 100 mts. despues velocitie Junto al transformad, 10 YR Ent I - ORTAUZTE Hito FO Valle hope 200 ats. despues crice 8.4/ Hito 17 J - URBASA Mara K - OPACUA 60 mts. despues Larraona (V/ Hito 43.5 alan L - LIZAPRAGA Hito 31 1.10 Hito 21 LL - OPACUA Mara 60 mts. despues pueblo | 2 Hito 435 14 M - URBACA Valls - his Hito 38 1.13 Hito 17 N - GUEMBE Zenel 50 mts. despues purblo 132 100 mts. antis cruce N - MADOZ Cruce Equizueta 100 mts. antes Madoz Hito 13 0 - ECHAIRT P - GUENBE 50 mts daspues pueblo { 5 ? 100 mts. antes oruce Arteta

PRUEBAS SELECTIVAS SALIDA HITO LIEGADA HITO Aprox 2. - MADOZ, Katt The Struce Revise 4.8 100 mts. antes Madoz R - HUICI Final 100 mts. despuse pruce Hito 9 6 S - SZCURRA Juny Hito 13 45-6 Hito 20 T - JAI2KIBEL Valeno Hito 10 - 636 100 mts. antes Gaztelupe 12,5 U - PERAS DE AYA Valls hijJunto al Merendero /2 200 mts. antes cruce V - ARICHULEGUI Januar Hito 15 718 Hito 5 X - GUADALUPE Valero Bar Errandonea - S. H Hito 10 Y - PEIAS DE AYA Jall by Junto al Merendero 107200 mts. antes cruce 2 - ARICHULBOUI Laning Hito 5 12.05 Hito 15 TOTAL KM. APROXIMADO