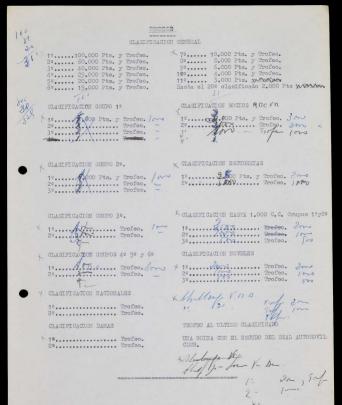

## CLASIFICACION

Deverations, 146 - Madrid 16

- 1º J. Babler, Seat 124-D 1600
- 2º S. Cañellas, Seat 124-D 1600
- 39 M. Etchebers, Porsche 911-5
- 4º A. Zanini, Seat 1430 1600
- 59 J. Gargallo, Porsche 911-S