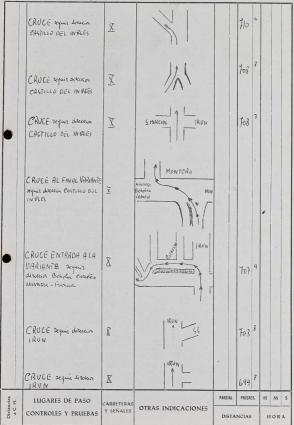

LOCALIZACIÓN DE CONTROLES HORARIOS Y PRUEBAS SELECTIVAS CONTROL Nº 1 - BILEAO (Plaza de Toros) MQ 2 EIBAR (Casolinera entrada) Nº 3 - PIE DE URBASA (100 mts. antestominge R.C.) 1 -Jully my No 4 = SALTAN TUSAA (Ho. A) Pronte) Parchla 1 ala 12 5 IRURZUN (REFERENT AL A SALO)SAUSA FUEBLO EPCHMBBRBT / Note (124) " RESTAURANTE GURUTZE Nº G - SAN STBASTIAN KM. Aprox. A - SOLLUBY 200 mts. despues cruce 200 Mts. antes del -8 pueblo. B - BALCON DE VIZCAYA 200 Mts. antes del C - LEOURITIC-ONDARROA V Hite 55,800 CH - CALVARIO Junto al transformador ( 18 200 pts. antes cruce D - ARRATE (23 Hito 53 Bebon Hito 73 Ebon 656 200 miles on the oruge E - SAN MIGUEL -Hito 53 lonton F - AZCARATE 711 Hito 57 200 mts. despues cruce / /3 100 mts. antes puente 16 H - CERAIN 100 mts. despues velocitie Junto al transformad, 10 YR Ent I - ORTAUZTE Hito FO Valle hope 200 ats. despues crice 8.4/ Hito 17 J - URBASA Mara K - OPACUA 60 mts. despues Larraona (V/ Hito 43.5 alan L - LIZAPRAGA Hito 31 1.10 Hito 21 LL - OPACUA Mara 60 mts. despues pueblo | 2 Hito 435 14 M - URBACA Valls - his Hito 38 1.13 Hito 17 N - GUEMBE Zenel 50 mts. despues purblo 132 100 mts. antis cruce N - MADOZ Cruce Equizueta 100 mts. antes Madoz Hito 13 0 - ECHAIRT P - GUENBE 50 mts daspues pueblo { 5 ? 100 mts. antes oruce Arteta

PRUEBAS SELECTIVAS SALIDA HITO LIEGADA HITO Aprox 2. - MADOZ, Katt The Struce Revise 4.8 100 mts. antes Madoz R - HUICI Final 100 mts. despuse pruce Hito 9 6 S - SZCURRA Juny Hito 13 45-6 Hito 20 T - JAI2KIBEL Valeno Hito 10 - 636 100 mts. antes Gaztelupe 12,5 U - PERAS DE AYA Valls hijJunto al Merendero /2 200 mts. antes cruce V - ARICHULEGUI Januar Hito 15 718 Hito 5 X - GUADALUPE Valero Bar Errandonea - S. H Hito 10 Y - PEIAS DE AYA Jall by Junto al Merendero 107200 mts. antes cruce 2 - ARICHULBOUI Laning Hito 5 12.05 Hito 15 TOTAL KM. APROXIMADO