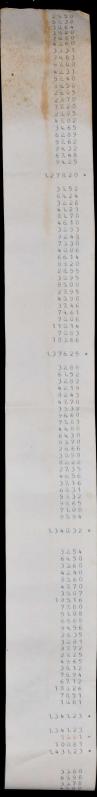

Soviedad Española de Automoviles de Curismo . 9. A Departamento do Prensa

## 50 Rallye Vasco-Navarro

Con Generalisino, 146 . Machiel 16

## FORMIDABLE VICTORIA DE BABLER (Seat 124-1600)

- Cañellas (Seat 124-1600), segundo clasificado

Jorge Babler, con Seat 124, ganó 18 de las 23 pruebas de velocidad que se celebraron a lo largo de más de 800 kilómetros de carreteras de Vizcaya, Alava, Navarra y Guipózcoa en esta edición cincuentenario de la prueba del Norte.

El rallye contabilizó la salida de 68 equipos, pero el mal tiem po lluvias y viento fortísimo- y los difíciles trazados de las carreteras, así como el fuerte ritmo de conducción sólo permitieron llegar a la mota a 24 de ellos. De entre los que se quedaron destacó Lucas Saiz, del equipo Fasa-Renault, que apenas rodó un centenar d