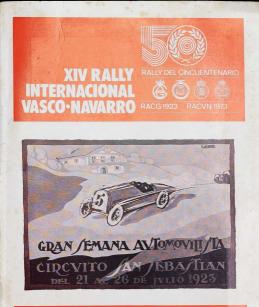

# Jr, "XIV BALLY INTERNACIONAL VARCO-MAYARRO" - Relly del Cincuentenario

24-25 Febrero de 1.973 EGUIPO

| RELACION | DE | PARTICIPANTES |
|----------|----|---------------|
|          |    |               |

## "XIV RALLY INTERNACIONAL VASCO .- NAVABRO - RALLY DEL CINCUENTENARIO"

24-25 Febrero 1.973

# XIV Rally Internacional Vasco-Navarro RALLY DEL CINCUENTENARIO