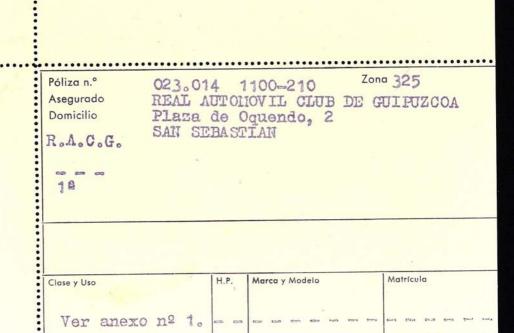

# FICHA MATRICULA (por provincias)

| Póliza n.º | 023.014 1100-210 Zona 325        |
|------------|----------------------------------|
| Asegurado  | REAL AUTOHOVIL CLUB DE GUIPUZCOA |
| Domicilio  | Plaza de Oquendo, 2              |
| R.A.C.G.   | SAN SEBASTIAN                    |
|            |                                  |
| 1.0        |                                  |

### FICHA MUTUALISTA

| Póliza n.º | 023.014 1100-210 Zona 325         |
|------------|-----------------------------------|
| Asegurado  | REAL AUTOLIOVIL CLUB DE GUIPUZCOA |
| Domicilio  | Plaza de Oquendo, 2               |
| R.A.C.G.   | SAN SEBASTIAN                     |

DOMICILIO SOCIAL: PROVENZA, 295 - TELÉF. 257 80 00 BARCELONA-9

Póliza N.º Asegurado Domicilio

Sr. PA

PA.

Tarifa

Zona 023.014 1100-210 325 REAL AUTOLIOVIL CLUB DE GUIFUZCOA Plaza de Oquendo, 2 SAN SERASTTAN