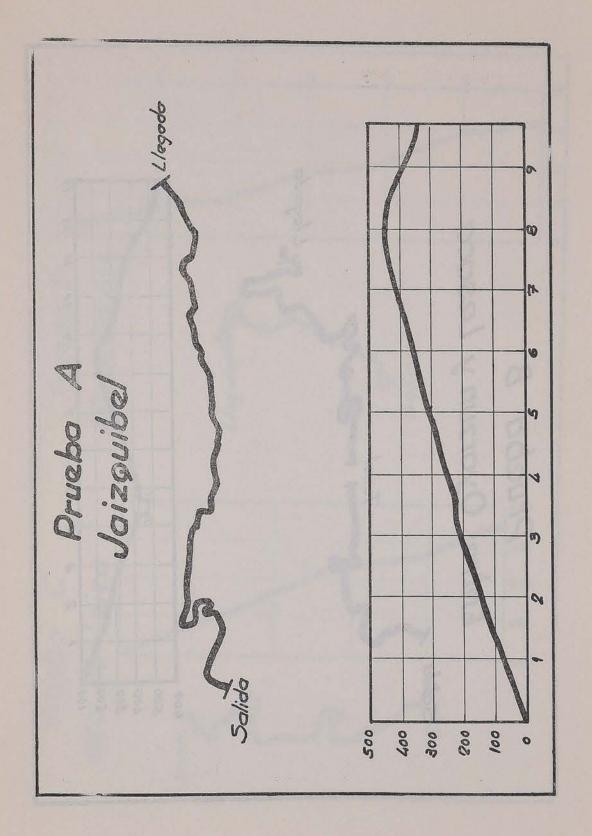

#### PRUEBAS SELECTIVAS

En el transcurso del rallye tendrán lugar varias pruebas selectivas.

Estas pruebas tendrán lugar en los siguientes puntos del recorrido:

| Jaizkíbel              | 9,5  |
|------------------------|------|
| Oyarzun-Lesaca         | 13   |
| Alto de Leiza          | 5    |
| Alto de Urbasa         | 6,4  |
| Alto de Opacua         | 5,1  |
| Puerto de Herrera      | 5    |
| Alto de Elgueta        | 7,4  |
| Alto de Mandubia       | 6    |
| Alto de Goyaz          | 9,8  |
| Leiza-Goizueta         |      |
| Circuito San Sebastián | 13,5 |
|                        |      |

#### 1.ª FASE. 357,5 kms.

San Sebastián, Rentería, Jaizkíbel, Fuenterrabía, Oyarzun, Lesaca, Santesteban, Leiza, Lecumberri, Irurzun, Ororbia, Echauri, Abárzuza, Echarri-Aranaz, Alsasua, Alto de Urbasa, Cruce dirección Vitoria, Sta. Cruz de Campezo, Cruce antes de Vitoria, Salvatierra.