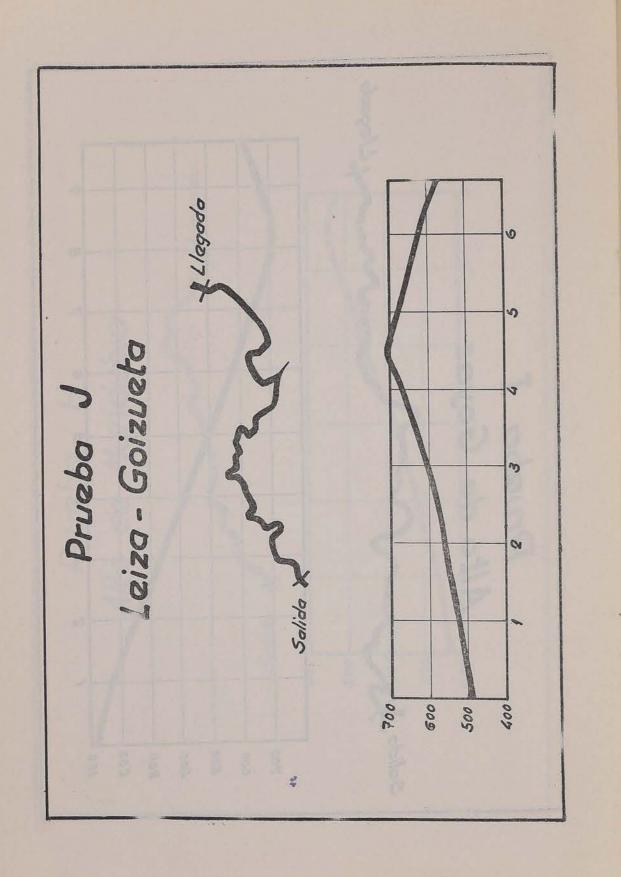

#### PRUEBAS SELECTIVAS

En el transcurso del rallye tendrán lugar varias pruebas selectivas.

Estas pruebas tendrán lugar en los siguientes puntos del recorrido:

| Jaizkíbel              | 9,5  |
|------------------------|------|
| Oyarzun-Lesaca         | 13   |
| Alto de Leiza          | 5    |
| Alto de Urbasa         | 6,4  |
| Alto de Opacua         | 5,1  |
| Puerto de Herrera      | 5    |
| Alto de Elgueta        | 7,4  |
| Alto de Mandubia       | 6    |
| Alto de Goyaz          | 9,8  |
| Leiza-Goizueta         |      |
| Circuito San Sebastián | 13,5 |
|                        |      |

#### 4.º FASE. 267 kms.

Cruce N-625/N-634, Guernica, Lequeitio, Ondárroa, Marquina, Ermua, E i b a r, Vergara, Salvatore, Azpeitia, Goyaz, Tolosa, Leiza, Goizueta, Hernani, San Sebastián.