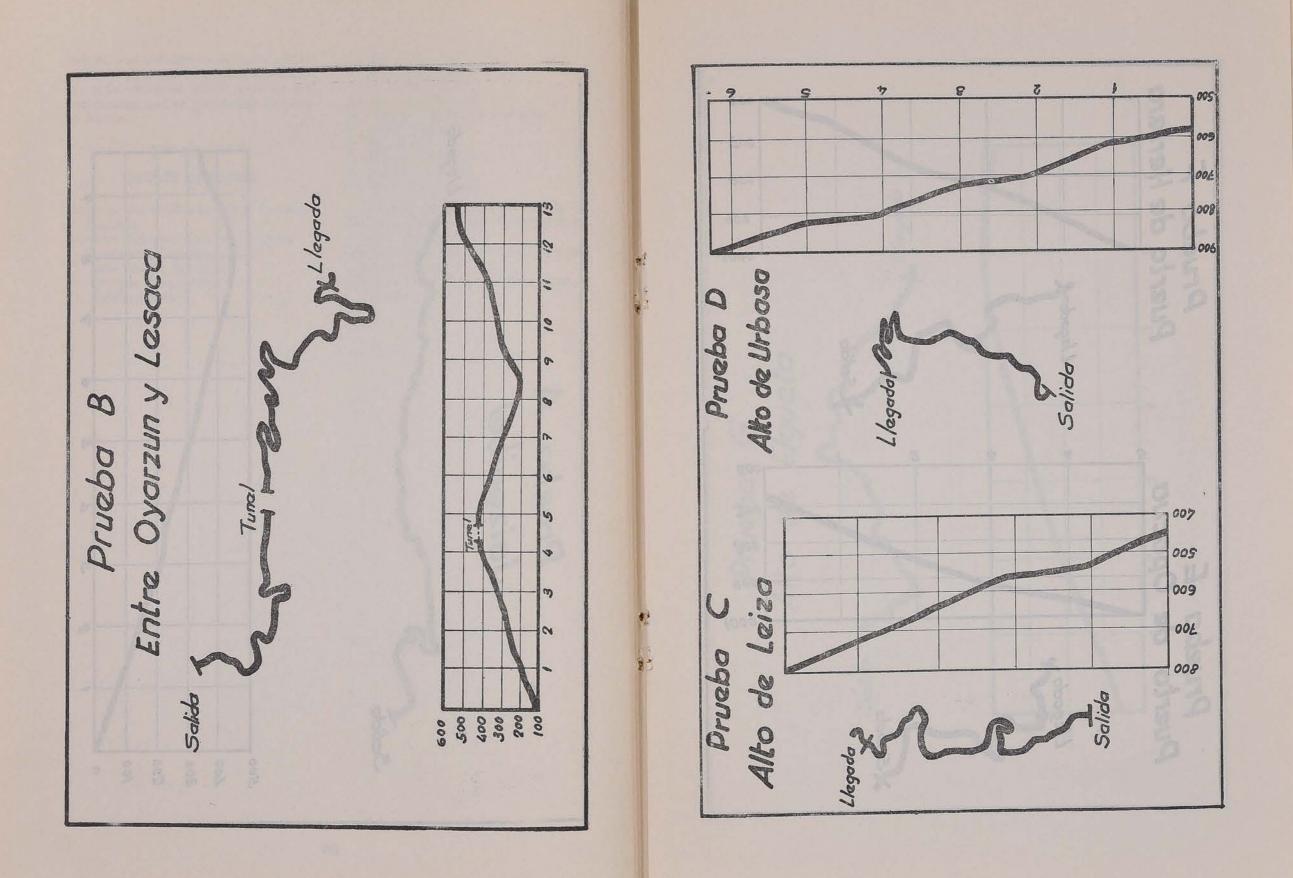

#### PRUEBAS SELECTIVAS

En el transcurso del rallye tendrán lugar varias pruebas selectivas.

Estas pruebas tendrán lugar en los siguientes puntos del recorrido:

| Jaizkíbel              | 9,5  |
|------------------------|------|
| Oyarzun-Lesaca         | 13   |
| Alto de Leiza          | 5    |
| Alto de Urbasa         | 6,4  |
| Alto de Opacua         | 5,1  |
| Puerto de Herrera      | 5    |
| Alto de Elgueta        | 7,4  |
| Alto de Mandubia       | 6    |
| Alto de Goyaz          | 9,8  |
| Leiza-Goizueta         |      |
| Circuito San Sebastián | 13,5 |
|                        |      |

#### 1.ª FASE. 357,5 kms.

San Sebastián, Rentería, Jaizkíbel, Fuenterrabía, Oyarzun, Lesaca, Santesteban, Leiza, Lecumberri, Irurzun, Ororbia, Echauri, Abárzuza, Echarri-Aranaz, Alsasua, Alto de Urbasa, Cruce dirección Vitoria, Sta. Cruz de Campezo, Cruce antes de Vitoria, Salvatierra.

#### 2.º FASE. 220 kms.

Salvatierra, Opacua, Eulate, Estella, Larraga, Tafalla, Eslava, Lumbier, Aoiz, Cruce C-127/C-135 (antes de Burguete), Erro, Huarte, Pamplona.

#### 3.ª FASE, 215.5 kms.

Pamplona, Puente la Reina, Estella, Logroño, Puerto de Herrera, Vitoria, Murguía, Barambio, Areta, Bilbao cruce N-625/N-634.