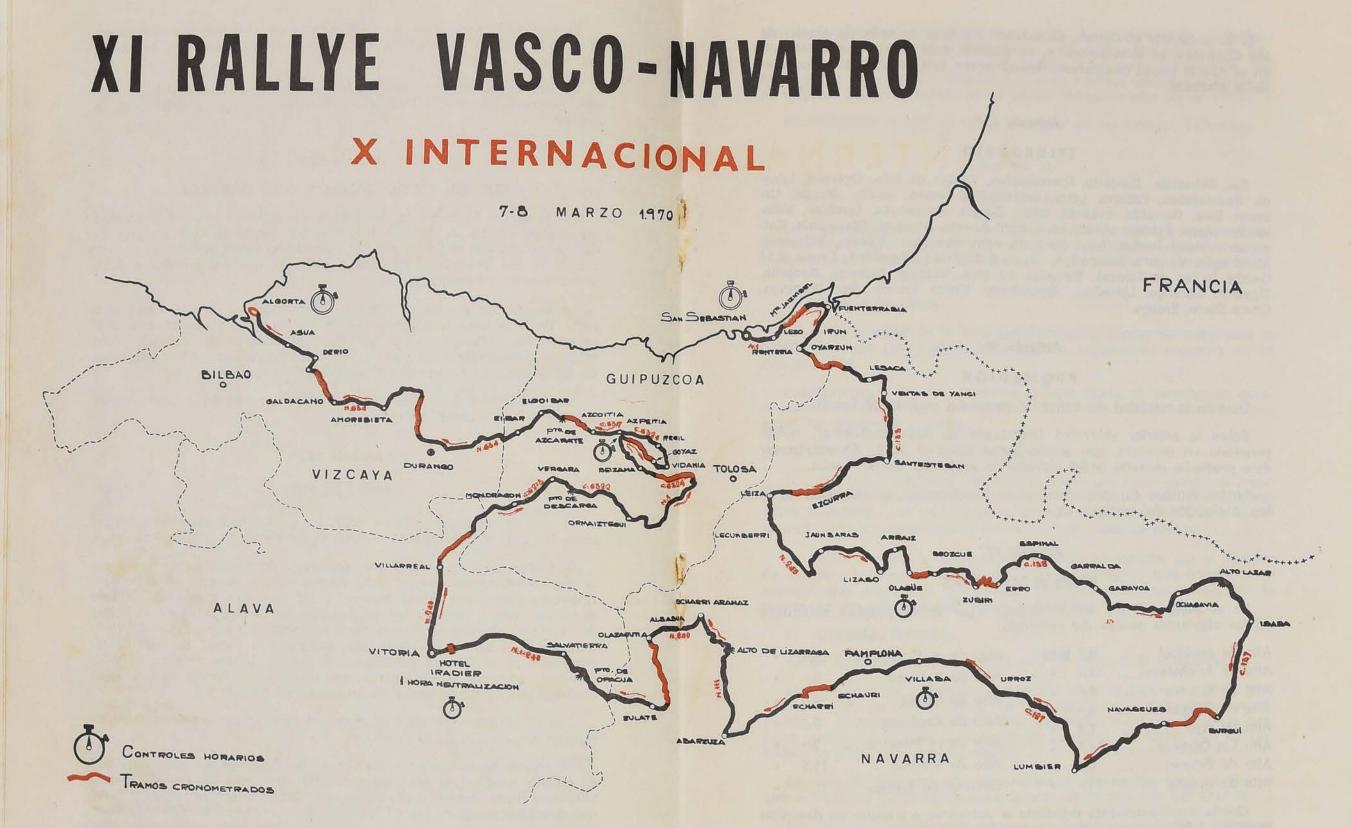

# XI RALLYE INTERNACIONAL VASCO - NAVARRO

San Sebastián Pamplona Vitoria Bilbac

7 y 8 de Marzo de 1970

Organizado por el Real Automóvil Club Vasco - Navarro en colaboración con «El Diario Vasco»

«El Correo Español - El Pueblo Vasco»

# XI RALLYE INTERNACIONAL VASCO-NAVARRO

7 y 8 DE MARZO DE 1970

# RUTOMETRO ITINERARIO

Cronometraje Oficial: OMEGA

| SANTESTEBAN                               | <u>×</u> 5.             | LEIZA                                     | 19-     | 83 -     |       |
|-------------------------------------------|-------------------------|-------------------------------------------|---------|----------|-------|
| CRUCE (PAMPLONA)<br>C-133                 | X                       | IRUN - C-133                              | 2-      | 64 -     |       |
| LESACA                                    |                         | En población seguir<br>dirección Pamplona | 25-     | 62 -     |       |
| DESDE HITO<br>15,500                      | TUNEL<br>HITO 20        | Llegada hito 10                           |         |          |       |
| CRUCE LESACA<br>100 mts. antes de Oyarzun | NUMERAR<br>X            | LESACA                                    | 6-      | 37 -     |       |
| VENTAS DE IRUN<br>Cruce N-1               | ERA SIN NUN             | OYARZUN<br>N-1                            | 1 5     | 31 -     |       |
| CRUCE (MENDELU)                           | X X                     | SAN SEBASTIAN                             | 1 3     | 29 5     |       |
| CRUCE<br>A la salida de la población      | ×                       | AEROPUERTO                                | 0 2     | 28 2     |       |
| FUENTERRABIA                              |                         | Seguir indicaciones<br>Fuenterrabía-Irún  | 18 -    | 28 -     |       |
| DESDE HITO 10                             |                         | Llegada hito 20                           |         |          |       |
| CRUCE JAIZKIBEL                           | ×                       | JAIZKIBEL                                 | 2-      | 10-      |       |
| RENTERIA (CRUCE)                          | X                       | JAIZKIBEL                                 | 8-      | 8-       |       |
| CH 1 SAN SEBASTIAN                        | •                       | JARDINES DE ALDERDI-EDER (Ayuntamiento)   | 0-      | 0-       |       |
| LUGARES DE PASO CONTROLES Y PRUEBAS       | CARRETERAS<br>Y SEÑALES | 1 OTRAS INDICACIONES                      | PARCIAL | PROGRES. | H M S |

|                                                 |        | Y        |                                             |            |                  |   |     |   |
|-------------------------------------------------|--------|----------|---------------------------------------------|------------|------------------|---|-----|---|
| ERRO                                            |        | C 135    |                                             | 9-         | 194 –            |   |     |   |
| Cruce antes Zubiri (Local con C-135)            | ×      |          | C-135                                       | 5-         | 185 -            |   |     |   |
| URTASUN<br>(Cruce en pueblo)                    | □≖     | NUMERAR  |                                             | 135        | 180 -            |   |     |   |
| DESDE HITO 0                                    | _      | SIN NC   | Llegada hito 4,6                            | 0.5        | 1665             |   |     |   |
| CRUCE<br>A la salida del pueblo                 | X      |          | ZUBIRI - 7)/                                | 0 5        | 166 5            |   |     |   |
| CH 2 OLAGUE (100 mts. de la entrada del pueblo) |        | N-121    |                                             | <b>5</b> 5 | 166              |   |     |   |
| CRUCE<br>(Local con N-121)                      | X      | )        | PAMPLONA                                    | 1 5        | 160 5            |   |     |   |
| ARRAIZ                                          |        | A R      |                                             | <b>5</b> 5 | 159 –            |   |     |   |
| CRUCE<br>A la salida del pueblo                 | ×      | NUMERAR  | ARRAIZ                                      | 0 5        | 153 <sup>5</sup> |   |     |   |
| LIZASO                                          |        | Z        |                                             | 20 -       | 153 –            |   |     |   |
| Cruce 240 con local                             | ×      | N-240    | LIZASO                                      | 10-        | 133 -            |   |     |   |
| Cruce con N-240                                 | ×      | ż        | N-240                                       | 12-        | 123 -            |   |     |   |
| LEIZA                                           |        | MERO     | En población seguir<br>dirección Lecumberri | 5 -        | 111-             |   |     |   |
| ALTO DE EZCURRA                                 | ×      | SIN NUME |                                             | 6 -        | 106 -            |   |     |   |
| DESDE HITO 6,5                                  |        |          | Llegada hito 0                              |            |                  |   |     |   |
| EZCURRA                                         |        |          |                                             | 17 -       | 100 -            |   |     |   |
| LUGARES DE PASO                                 | CARRET |          | OTRAS INDICACIONES                          | PARCIAL    | PROGRES.         | Н | М   | S |
| CONTROLES Y PRUEBAS                             | Y SEÑA | ALES     |                                             | DISTAI     | NCIAS            | Н | O R | A |

|                                                   |          |             | VITORIA            |            |                         |   |     |
|---------------------------------------------------|----------|-------------|--------------------|------------|-------------------------|---|-----|
| CH 3 VILLAVA (entrada pueblo) Cruce C-135 / N-131 |          | C-135       | VITORIA N-121      | 2-         | 363 -                   |   |     |
| HUARTE<br>Cruce local con C-135                   | □ਂ       | ارد         | PAMPLONA           | 14-        | 361 -                   |   |     |
| Cruce para Pamplona                               | X        | MERO        | PAMPLONA           | 45         | 347 –                   |   |     |
| Cruce para URROZ                                  | ×        | SIN NUMER   | URROZ              | 1 5        | <b>342</b> <sup>5</sup> |   |     |
| CRUCE<br>C-127 con local hito 1                   | ×        | C-127       | VILLAVETA          | 18 -       | 341 -                   |   |     |
| LUMBIER<br>Cruce local con C-127                  | □ਂ≅      | 0)          | AOIZ C-127         | 23 -       | 323 -                   |   |     |
| NAVASCUES                                         | 1 1      | NUMER       |                    | 15 -       | 300 -                   |   |     |
| DESDE HITO 15                                     |          | ZZS         | Llegada hito 0,5   |            |                         |   |     |
| CRUCE                                             | ×        |             | PAMPLONA           | <b>5</b> 5 | 285 -                   |   |     |
| Puente estrecho                                   | )[       | -137        | PUENTE             | 6-         | 279 5                   |   |     |
| RONCAL                                            |          | -0          |                    | <b>7</b> 5 | <b>273</b> <sup>5</sup> |   |     |
| ISABA<br>Cruce local con C-137                    | □≖       | ]           | C-137              | 12 -       | 266 -                   |   |     |
| ALTO LAZAR                                        |          |             |                    | 14         | 254                     |   |     |
| ESCAROZ<br>Cruce puente entrada pueblo            | □≖       | ERO         | OCHAGAVIA          | 23 -       | 240 -                   |   |     |
| ARIVE<br>Cruce en pueblo                          | □≖       | Z<br>Z      |                    | 2 -        | 217                     |   |     |
| CRUCE                                             | ×        | z<br>-<br>0 | ARIVE              | 1-         | 215 -                   |   |     |
| GARRALDA                                          |          |             |                    | 6-         | 214 -                   |   |     |
| Cruce 135 con local<br>(Entre hito 37 y 36)       | ×        | J           | BURGUETE           | 135        | 208 -                   |   |     |
| CRUCE<br>A la salida del pueblo                   | X        | C-135       |                    | 0 5        | 194 5                   |   |     |
| LUGARES DE PASO                                   | CARRETER | RAS         |                    | PARCIAL    | PROGRES.                | Н | M S |
| CONTROLES Y PRUEBAS                               | Y SEÑAL  |             | OTRAS INDICACIONES | DISTA      | NCIAS                   | Н | ORA |

| VITORIA Semáforo a la entrada  CH 4 HOTEL IRADIER      |                   | VERGARA                                       |         | 524 -<br>520 - |       |
|--------------------------------------------------------|-------------------|-----------------------------------------------|---------|----------------|-------|
| 4 Kms. antes de Vitoria  SALVATIERRA  Cruce con N-1    |                   | TITORIA — — — — — — — — — — — — — — — — — — — | 145     | 500 -          |       |
| CRUCE<br>Seguir direción Salvatierra                   | ×                 | SALVATIERRA                                   | 145     | 485 5          |       |
| Cruce a Eulate                                         | <u></u>           | EULATE                                        | 15 -    | 471 -          |       |
| ALTO DE URBASA                                         | Σ<br>⊃<br>z       |                                               | 7-      | 456            |       |
| Desde el paso del transportador aéreo HITO 38,5        | <u>z</u> <u>v</u> | Llegada hito 17,5 ESTELLA                     | 3-      | 449 –          |       |
| ALSASUA                                                |                   | VITORIA                                       | 8-      | 446 -          |       |
| ECHARRI-ARANAZ<br>Cruce con N-240                      | <u>×</u>          | ALSASUA                                       | 13 -    | 438 -          |       |
| ALTO DE LIZARRAGA                                      | N-111-N           | TUNEL                                         | 18-     | 425 -          |       |
| ABARZUZA<br>Cruce con N-111                            | <u>×</u>          | SAN SEBASTIAN                                 | 11 -    | 407 -          |       |
| CRUCE  DESDE HITO 13  Alto de Echauri 100 mts. después | <u>×</u> ω ω ω    | ESTELLA Llegada hito 21,5                     | 16      | 396 -          |       |
| ECHAURI<br>Cruce a la salida del pueblo                | □ <u>×</u> z      | ESTELLA                                       | 11-     | 380 -          |       |
|                                                        | <b>111111</b>     | - Paso a nivel<br>en curva<br>ESTELLA         | 2-      | 369 -          |       |
| Cruce Cuatro Vientos<br>Semáforo                       | X                 | PAMPLONAS. SEBASTIAN                          | 4 -     | 367 -          |       |
| LUGARES DE PASO                                        | CARRETERAS        | OTRAS INDICACIONES                            | PARCIAL | PROGRES.       | H M S |
| CONTROLES Y PRUEBAS                                    | Y SEÑALES         |                                               | DISTA   | ANCIAS         | HORA  |

| CRUCE                                      | X                                       | AZPEITIA                                                                      | 6-      | 626      |       |
|--------------------------------------------|-----------------------------------------|-------------------------------------------------------------------------------|---------|----------|-------|
| BEIZAMA                                    | LOCAL                                   | Mojón 40<br>Curvas peligrosas<br>a la entrada del pueblo<br>Llegada hito 37,5 | 65      | 620      |       |
| Curva peligrosa  Alto de Beizama           | X × × × × × × × × × × × × × × × × × × × | BEIZAMA                                                                       | 45      | 6135     |       |
| Cruce N-1 / C-6324 (1 Km. antes de Tolosa) | <u>▼</u>                                | AZPEITIA                                                                      | 19-     | 609      |       |
| Cruce C-6324 / N1<br>(Gasolinera)          | ×                                       | N-1                                                                           | 10-     | 590 -    |       |
| ZUMARRAGA                                  | C-6324                                  |                                                                               | 11-     | 580 -    |       |
| VERGARA                                    | C-6213                                  | C-6324<br>ZUMARRAGA                                                           | 9-      | 569      |       |
| MONDRAGON                                  |                                         |                                                                               | 8-      | 560 -    |       |
| ARAMAYONA                                  | O C A L                                 | Llegada hito 21,5                                                             | 14-     | 552 -    |       |
| VILLARREAL                                 |                                         |                                                                               | 14-     | 538 -    |       |
| Cruce para Bilbao<br>(Gasolinera)          | <u>X</u> 042-N                          | N-240                                                                         |         |          |       |
| LUGARES DE PASO CONTROLES Y PRUEBAS        | CARRETERAS<br>Y SEÑALES                 | otras indicaciones                                                            | PARCIAL | PROGRES. | H M S |

|                                               |                 |                                                      |         |              | Hoja n.º 6 |
|-----------------------------------------------|-----------------|------------------------------------------------------|---------|--------------|------------|
| SALIDA<br>del HITO 18                         |                 | Llegada hito 6,5                                     |         |              |            |
| Cruce por Sto. Domingo                        | <u>×</u> 86     |                                                      | 7-      | 729-         |            |
| AMOREBIETA<br>Cruce N-634                     |                 | BILBAO                                               | 11-     | 722 -        |            |
| URRUCHUA                                      | □ਂ≅             | BI 131                                               | 11 5    | 711 -        |            |
| SALIDA HITO 35  Cruce La Pilastra             | ×               | Llegada hito 30                                      | 1 5     | <b>699</b> 5 |            |
| DURANGO                                       | 7<br>460<br>460 |                                                      | 25 –    | 698-         |            |
| ELGOIBAR<br>Cruce con N-634                   | □≥              | BILBAO N.634                                         | 12-     | 673 –        |            |
| SALIDA HITO 58                                | 7169            | Llegada hito 63                                      |         |              |            |
| AZCOITIA                                      |                 |                                                      | 5-      | 661 -        |            |
| AZPEITIA                                      |                 | 0-6324                                               | 12 -    | 656          |            |
| VIDANIA<br>Cruce por Azpeitia<br>en población | □≖              | AZPEITIA                                             | 12-     | 644          |            |
| SALIDA HITO 48                                |                 | Llegada hito 38                                      |         |              |            |
| CH 5 AZPEITIA Cruce entrada                   |                 | GOYAZ                                                | 6-      | 632 -        |            |
| LUGARES DE PASO                               | CARRETERA       | OTRAS INDICACIONES                                   | PARCIAL | PROGRES.     | H M S      |
| CONTROLES Y PRUEBAS                           | Y SEÑALE        | S N. A. O. A. C. | DISTA   | ncias        | HORA       |

| CIRCUITO  CH 6 EREAGA (Guecho-Bilbao) (Antes de la entrada    |                         | Prueba de velocidad<br>en circuito | 13-     | 758      |   |       |        |
|---------------------------------------------------------------|-------------------------|------------------------------------|---------|----------|---|-------|--------|
| (Antes de la entrada<br>al circuito)  Cruce por Asúa y Ereaga |                         | Paso nivel                         | 3-      | 745 –    |   |       |        |
| Cruce Santo Domingo                                           | X                       |                                    | 13-     | 742      |   |       |        |
| LUGARES DE PASO  CONTROLES Y PRUEBAS                          | CARRETERAS<br>Y SEÑALES | otras indicaciones                 | PARCIAL | PROGRES. | Н | M O R | S<br>A |