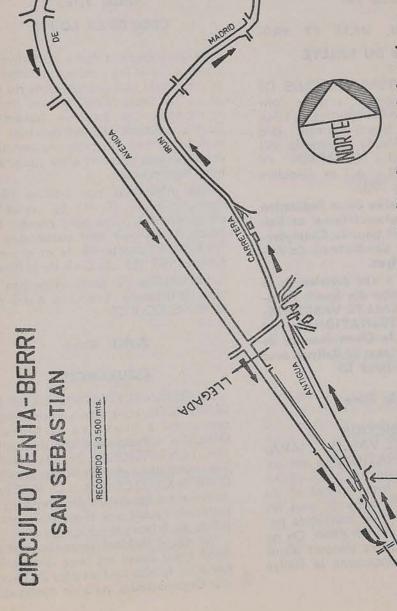

#### PRUEBAS SELECTIVAS

En el transcurso del rallye tendrán lugar varias pruebas selectivas.

Estas pruebas tendrán lugar en los siguientes puntos del recorrido:

| Jaizkíbel              | 9,5  |
|------------------------|------|
| Oyarzun-Lesaca         | 13   |
| Alto de Leiza          | 5    |
| Alto de Urbasa         | 6,4  |
| Alto de Opacua         | 5,1  |
| Puerto de Herrera      | 5    |
| Alto de Elgueta        | 7,4  |
| Alto de Mandubia       | 6    |
| Alto de Goyaz          | 9,8  |
| Leiza-Goizueta         |      |
| Circuito San Sebastián | 13,5 |
|                        |      |

La última prueba en el circuito de San Sebastián, se celebrará agrupando 8 coches por manga. A continuación se dará la salida y se completarán tres vueltas totales, más una parte de la cuarta vuelta, para salir en dirección al Real Automóvil Club de Guipúzcoa donde será la llegada final del Rallye.