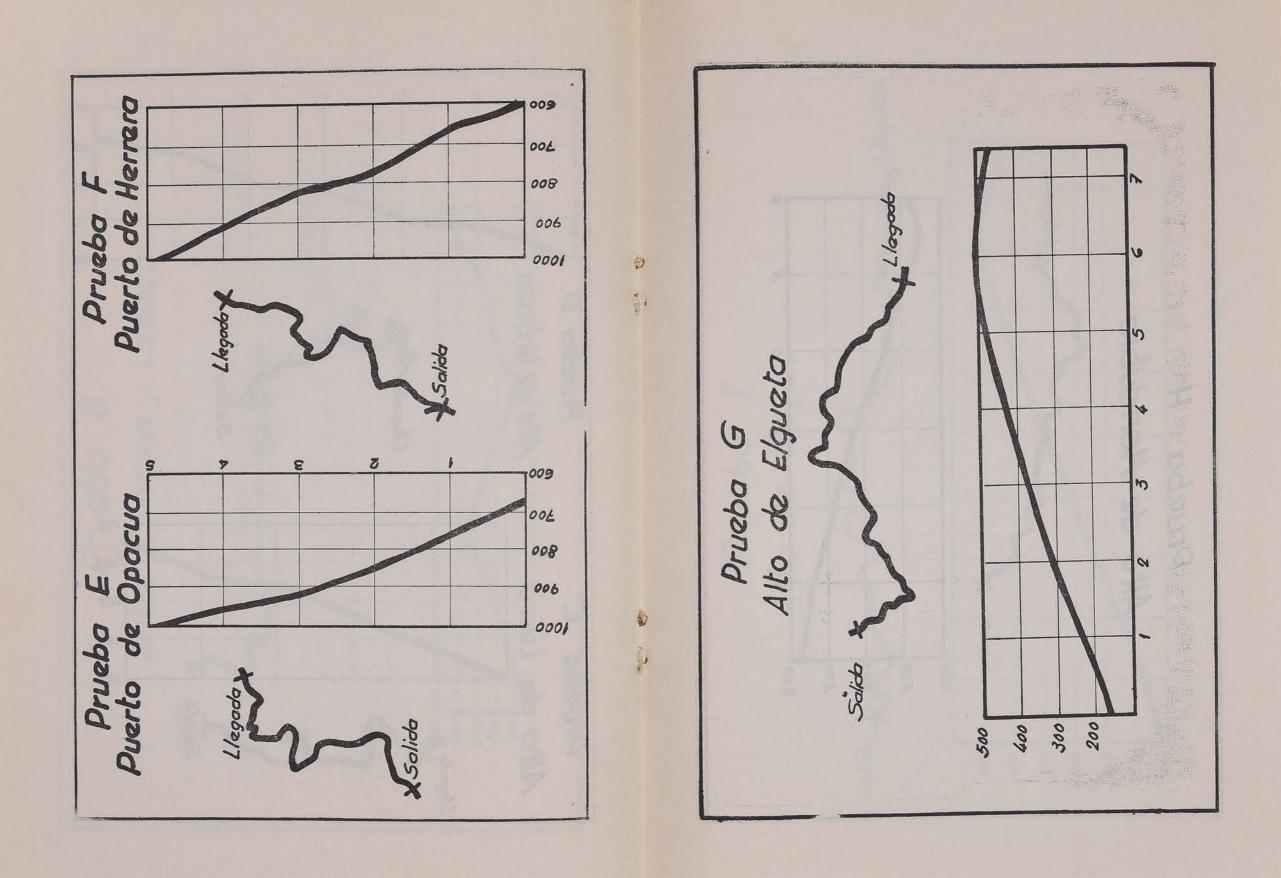

#### PRUEBAS SELECTIVAS

En el transcurso del rallye tendrán lugar varias pruebas selectivas.

Estas pruebas tendrán lugar en los siguientes puntos del recorrido:

| Jaizkíbel              | 9,5  |
|------------------------|------|
| Oyarzun-Lesaca         | 13   |
| Alto de Leiza          | 5    |
| Alto de Urbasa         | 6,4  |
| Alto de Opacua         | 5,1  |
| Puerto de Herrera      | 5    |
| Alto de Elgueta        | 7,4  |
| Alto de Mandubia       | 6    |
| Alto de Goyaz          | 9,8  |
| Leiza-Goizueta         |      |
| Circuito San Sebastián | 13,5 |
|                        |      |

#### 3.ª FASE, 215.5 kms.

Pamplona, Puente la Reina, Estella, Logroño, Puerto de Herrera, Vitoria, Murguía, Barambio, Areta, Bilbao cruce N-625/N-634.

#### 4.º FASE. 267 kms.

Cruce N-625/N-634, Guernica, Lequeitio, Ondárroa, Marquina, Ermua, E i b a r, Vergara, Salvatore, Azpeitia, Goyaz, Tolosa, Leiza, Goizueta, Hernani, San Sebastián.

#### 2.º FASE. 220 kms.

Salvatierra, Opacua, Eulate, Estella, Larraga, Tafalla, Eslava, Lumbier, Aoiz, Cruce C-127/C-135 (antes de Burguete), Erro, Huarte, Pamplona.