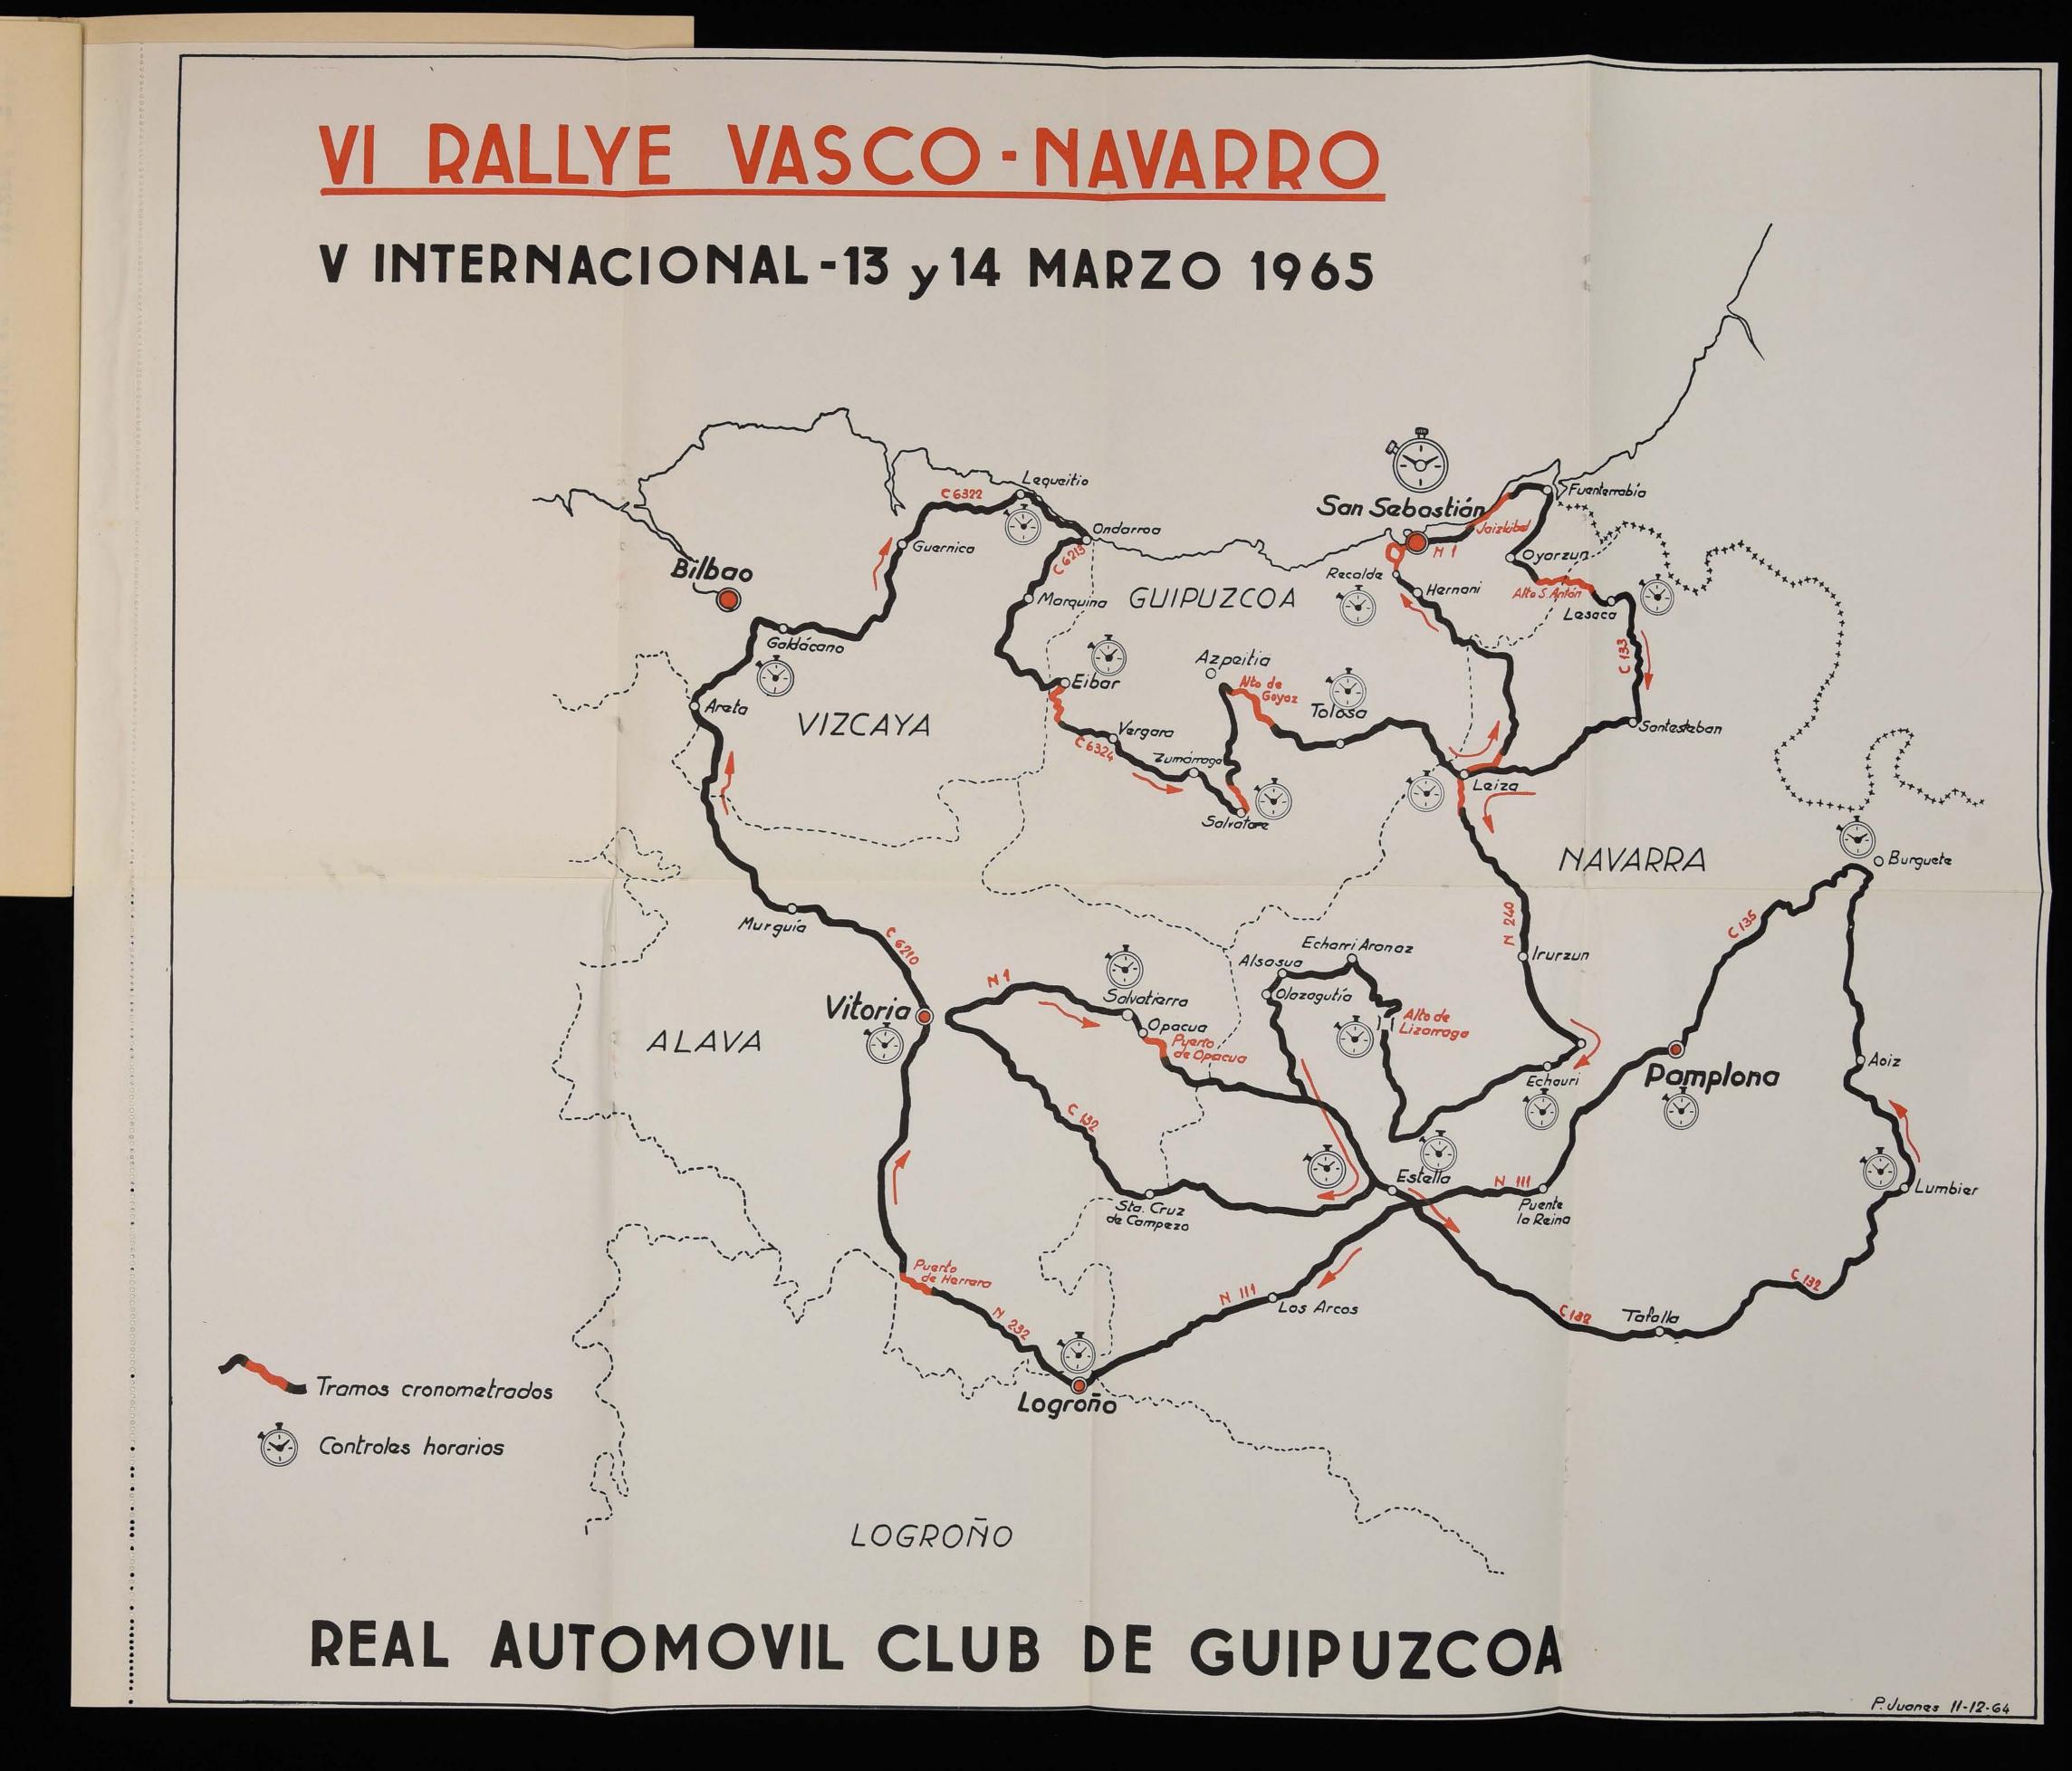

# VI RALLYE VASCO-NAVARRO V INTERNACIONAL

13 y 14 de Marzo de 1965

#### ORGANIZACION, FECHA Y PROGRAMA DE RALLYE

EL REAL AUTOMOVIL CLUB DE GUIPUZCOA organiza, en colaboración con la Asociation Sportive del Automobile Club Basco - Bearnais, un Rallye de carácter Internacional denominado «VI RALLYE VASCO-NAVARRO» «V INTERNACIONAL», para los días 13 y 14 de marzo de 1965.

#### 1.ª FASE. 357,5 kms.

San Sebastián, Rentería, Jaizkíbel, Fuenterrabía, Oyarzun, Lesaca, Santesteban, Leiza, Lecumberri, Irurzun, Ororbia, Echauri, Abárzuza, Echarri-Aranaz, Alsasua, Alto de Urbasa, Cruce dirección Vitoria, Sta. Cruz de Campezo, Cruce antes de Vitoria, Salvatierra.

#### 2.º FASE. 220 kms.

Salvatierra, Opacua, Eulate, Estella, Larraga, Tafalla, Eslava, Lumbier, Aoiz, Cruce C-127/C-135 (antes de Burguete), Erro, Huarte, Pamplona.

#### 3.ª FASE, 215.5 kms.

Pamplona, Puente la Reina, Estella, Logroño, Puerto de Herrera, Vitoria, Murguía, Barambio, Areta, Bilbao cruce N-625/N-634.

#### 4.º FASE. 267 kms.

Cruce N-625/N-634, Guernica, Lequeitio, Ondárroa, Marquina, Ermua, E i b a r, Vergara, Salvatore, Azpeitia, Goyaz, Tolosa, Leiza, Goizueta, Hernani, San Sebastián.