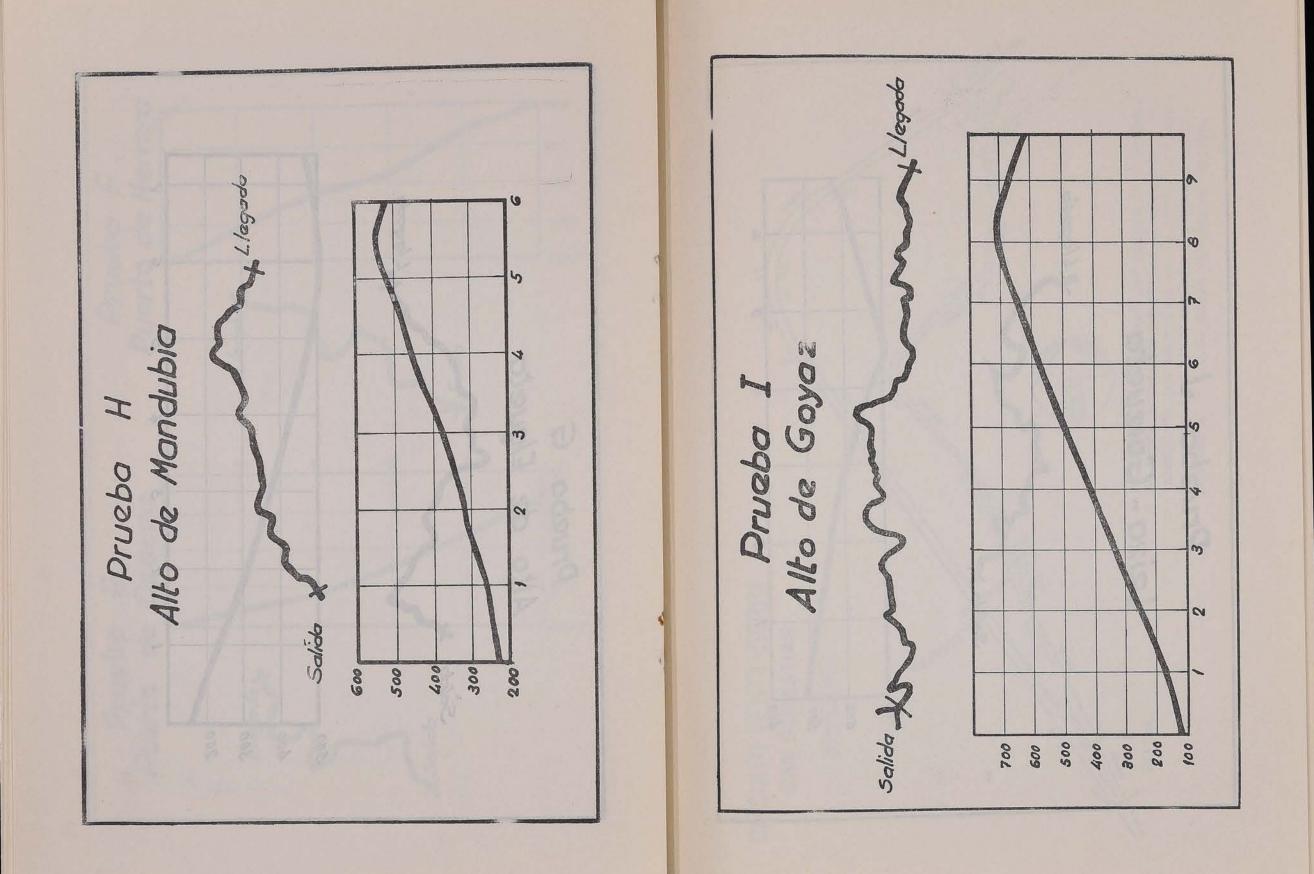

#### PRUEBAS SELECTIVAS

En el transcurso del rallye tendrán lugar varias pruebas selectivas.

Estas pruebas tendrán lugar en los siguientes puntos del recorrido:

| Jaizkíbel              | 9,5  |
|------------------------|------|
| Oyarzun-Lesaca         | 13   |
| Alto de Leiza          | 5    |
| Alto de Urbasa         | 6,4  |
| Alto de Opacua         | 5,1  |
| Puerto de Herrera      | 5    |
| Alto de Elgueta        | 7,4  |
| Alto de Mandubia       | 6    |
| Alto de Goyaz          | 9,8  |
| Leiza-Goizueta         |      |
| Circuito San Sebastián | 13,5 |
|                        |      |

#### 4.º FASE. 267 kms.

Cruce N-625/N-634, Guernica, Lequeitio, Ondárroa, Marquina, Ermua, E i b a r, Vergara, Salvatore, Azpeitia, Goyaz, Tolosa, Leiza, Goizueta, Hernani, San Sebastián.