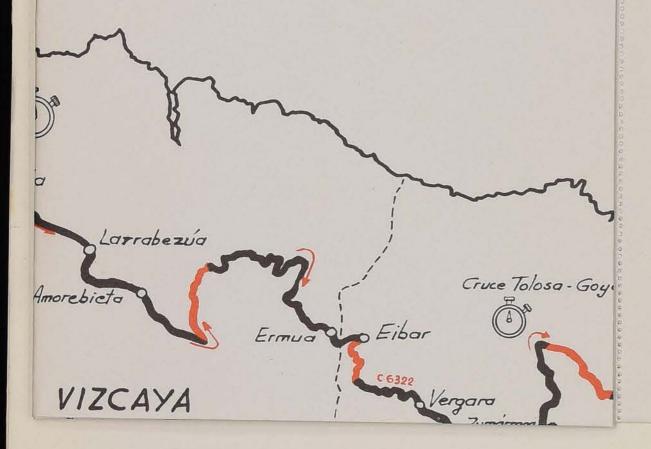

| VITORIA Semáforo a la entrada  CH 4 HOTEL IRADIER      |                   | VERGARA                                       |         | 524 -<br>520 - |       |
|--------------------------------------------------------|-------------------|-----------------------------------------------|---------|----------------|-------|
| 4 Kms. antes de Vitoria  SALVATIERRA  Cruce con N-1    |                   | TITORIA — — — — — — — — — — — — — — — — — — — | 145     | 500 -          |       |
| CRUCE<br>Seguir direción Salvatierra                   | ×                 | SALVATIERRA                                   | 145     | 485 5          |       |
| Cruce a Eulate                                         | <u></u>           | EULATE                                        | 15 -    | 471 -          |       |
| ALTO DE URBASA                                         | Σ<br>⊃<br>z       |                                               | 7-      | 456            |       |
| Desde el paso del transportador aéreo HITO 38,5        | <u>z</u> <u>v</u> | Llegada hito 17,5 ESTELLA                     | 3-      | 449 –          |       |
| ALSASUA                                                |                   | VITORIA                                       | 8-      | 446 -          |       |
| ECHARRI-ARANAZ<br>Cruce con N-240                      | <u>×</u>          | ALSASUA                                       | 13 -    | 438 -          |       |
| ALTO DE LIZARRAGA                                      | N-111-N           | TUNEL                                         | 18-     | 425 -          |       |
| ABARZUZA<br>Cruce con N-111                            | <u>×</u>          | SAN SEBASTIAN                                 | 11 -    | 407 -          |       |
| CRUCE  DESDE HITO 13  Alto de Echauri 100 mts. después | <u>×</u> ω ω ω    | ESTELLA Llegada hito 21,5                     | 16      | 396 -          |       |
| ECHAURI<br>Cruce a la salida del pueblo                | □ <u>×</u> z      | ESTELLA                                       | 11-     | 380 -          |       |
|                                                        | <b>111111</b>     | - Paso a nivel<br>en curva<br>ESTELLA         | 2-      | 369 -          |       |
| Cruce Cuatro Vientos<br>Semáforo                       | X                 | PAMPLONAS. SEBASTIAN                          | 4 -     | 367 -          |       |
| LUGARES DE PASO                                        | CARRETERAS        | OTRAS INDICACIONES                            | PARCIAL | PROGRES.       | H M S |
| CONTROLES Y PRUEBAS                                    | Y SEÑALES         |                                               | DISTA   | ANCIAS         | HORA  |

| CRUCE                                      | X                                       | AZPEITIA                                                                      | 6-      | 626      |       |
|--------------------------------------------|-----------------------------------------|-------------------------------------------------------------------------------|---------|----------|-------|
| BEIZAMA                                    | LOCAL                                   | Mojón 40<br>Curvas peligrosas<br>a la entrada del pueblo<br>Llegada hito 37,5 | 65      | 620      |       |
| Curva peligrosa  Alto de Beizama           | X × × × × × × × × × × × × × × × × × × × | BEIZAMA                                                                       | 45      | 6135     |       |
| Cruce N-1 / C-6324 (1 Km. antes de Tolosa) | <u>▼</u>                                | AZPEITIA                                                                      | 19-     | 609      |       |
| Cruce C-6324 / N1<br>(Gasolinera)          | ×                                       | N-1                                                                           | 10-     | 590 -    |       |
| ZUMARRAGA                                  | C-6324                                  |                                                                               | 11-     | 580 -    |       |
| VERGARA                                    | C-6213                                  | C-6324<br>ZUMARRAGA                                                           | 9-      | 569      |       |
| MONDRAGON                                  |                                         |                                                                               | 8-      | 560 -    |       |
| ARAMAYONA                                  | O C A L                                 | Llegada hito 21,5                                                             | 14-     | 552 -    |       |
| VILLARREAL                                 |                                         |                                                                               | 14-     | 538 -    |       |
| Cruce para Bilbao<br>(Gasolinera)          | <u>X</u> 042-N                          | N-240                                                                         |         |          |       |
| LUGARES DE PASO CONTROLES Y PRUEBAS        | CARRETERAS<br>Y SEÑALES                 | otras indicaciones                                                            | PARCIAL | PROGRES. | H M S |