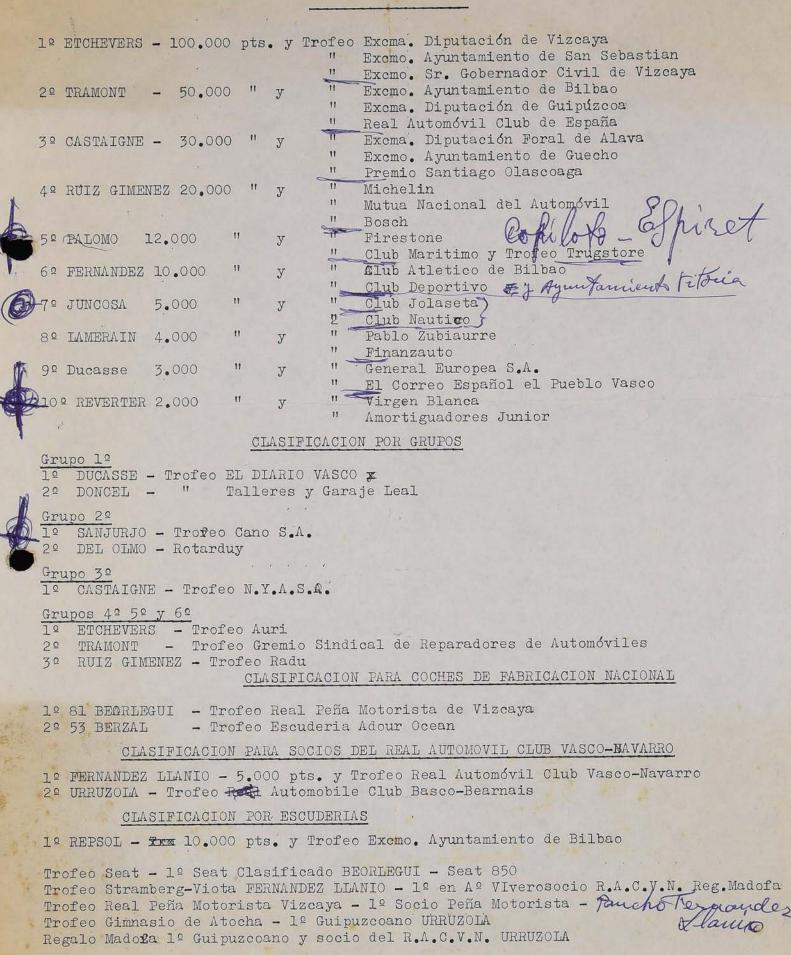

Sr. Dn. Francisco Fernandez Llanio Gran Via, 56 D BILBAO

Muy Sr. nuestro:

Confirmamos la conversación sostenida con Vd. el pasado día 8, en el Domicilio social del Club en Bilbao, durante el Reparto de Premios del XI Rallye Internacional Vasco-Navarro, sobre un posible error deslizado en el cálculo de los puntos de la prueba D, error que ha sido efectivamente comprobado y confirmado.

Por lo tanto el concursante nº 6 Sr. Juncosa, pasa a ocupar el puesto nº 6 de la Clasificación General con un total de 5.627 puntos y Vd. el puesto nº 7 con 5.644 puntos.

Le rogamos nos disculpe el error cometido y aprovechamos esta oportunidad para saludarle muy atentamente.

Dn. Manuel Juncosa Mallorca, 169 BARCELONA Harris - 10

Muy Sr. nuestro:

Comprobado el error que se deslizó el cálculo de los puntos de la prueba D correspondiente al participante nº 26 de nuestro "XI RALLYE INTERNACIONAL VASCO-NAVARRO" Sr. Fernandez, h a sido alterado el orden de la Clasificación General, pasando el Sr. Fernandez a ocupar el puesto nº 7 con 5.644 puntos y Vd. el nº 6 con 5.627 puntos.

Por ello con esta misma fecha le enviamos la cantidad <u>Pts. 10.000,-</u> premio charespondiente al participante clasificado en 6º lugar, importe que recibirá Vd. por giro postal.

Le rogamos nos disculpe el error cometido y aproyechamos esta oportunidad para saludarle muy atentamente.