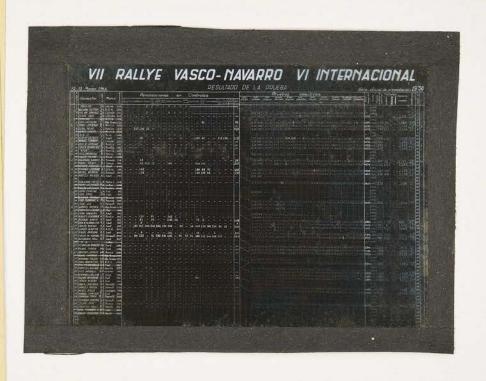

## CLASIFICACION GENERAL

| CLASIFICADO | COCHE Nº | CONDUCTOR                                | MARCA             | PUNTOS      |
|-------------|----------|------------------------------------------|-------------------|-------------|
| 10          | 52       | Jorge BRAGATION                          | B.M.C.            | 1.287       |
| 20          | 49       | Mariano LORENTE                          | Moorris Couper    | 1.299       |
| 30          | 33       | Juan FERNANDEZ                           | Porsche           | 1.304       |
| 40          | 47       | Estanislao REVERTER                      | Ford Lotus        | 1.313       |
| 50          | 27       | "FONTES"                                 | Matra Djet        | 1.318       |
| 60          | 12       | Alfonso ABRIL Carbajo                    | Cooper 1.300 S    | 1.380       |
| 70          | 56       | LEPELLETIER                              | Volvo             | 1.383       |
| 82          | 60       | MASON                                    | Renault R 8       | 1.388       |
| 90          | 48       | TORGUE                                   | Ford Consul       | 1.399       |
| 100         | 61       | MOLIA                                    | Sumbeam           | 1.400       |
| 110         | 7        | Tomas LERCHUNDI                          | Meorris Cooper    | 1.436       |
| 120         | 15       | Javier BENGOECHEA                        | Austin Cooper     | 1.441       |
| 132         | 65       | SICARI PUNI                              | Morris Cooper     | 1.442       |
| 140         | 4        | Jesus SA IZ                              | Citroen DS 21     | 1.451       |
| 150         | 40       | Josè M. DUÑABEITIA                       | Seat 600 D        | 1.493       |
| 160         | 55       | Julio GARGALLO                           | Humber            | 1.505       |
| 179         | 14       | Josè Ramon ARREGUI                       | Morris Cooper     | 1.507       |
| 189         | 6        | GOZØOLINO                                | Alfa Romeo GT     | 1.584       |
| 192         | 20       | Alejandro ALVAREZ                        | Renault R 8       | 1.901       |
| 200         | 43       | Miguel ARACA MA                          | Seat 600 D        | 1.801       |
| 219         | 8        | Jesùs PALAO                              | Austin Cooper     | 2.068       |
| 220         | 24       | Rafael BRANCAS                           | Renault Gordini   | 2.098       |
| 230         | 23       | Fernando LARRA DAGA                      | D.K.W. F 11       | 2.226       |
| 249         | 57       | Eugenio BATURANA                         | Abhart            | 2.271       |
| 25º         | 21       | Andre BIGNES                             | Simva             | 2.785       |
| 36°         | 39       | Ricardo Farcio Hermondo<br>Carlos BERNUY | SEA T<br>Seat 600 | 2.972 5.365 |
| 290         | 4.4      | Javier Maria MORRAS                      | Renault D.        | 5.417       |