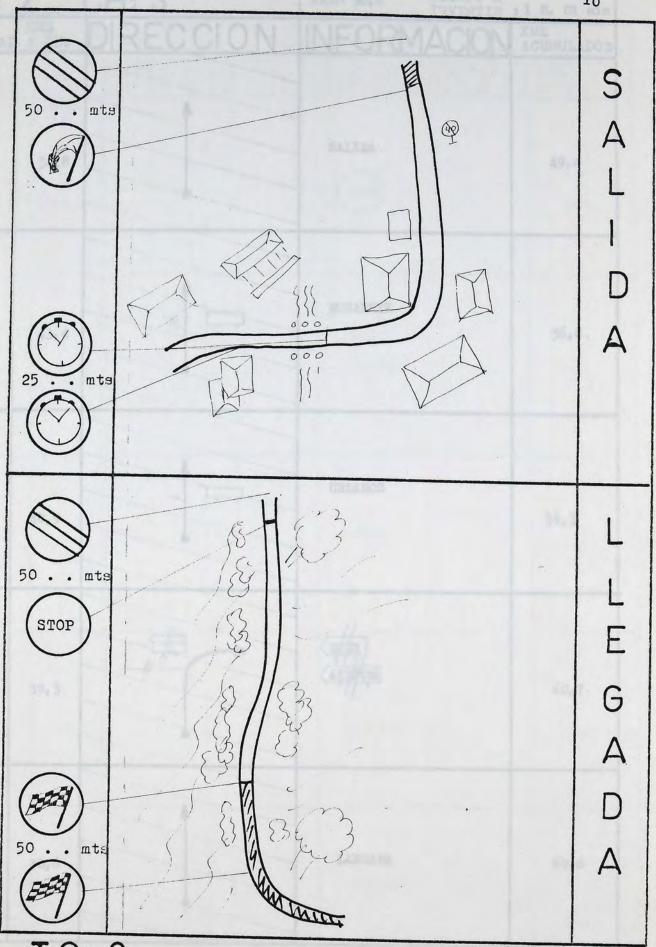

#### CONTROLES TRAMOS CRONOMETRADOS:

- Control de Salida: estará situado en la Plaza del Castillo. El conductor y su acompañante deberán presentarse en la línea de salida 15 minutos antes de la hora asignada para la misma. El primer participante tomará la salida a las 9h.30m. del día 30 de Junio de 1.985. Los retrasos en la hora de presentación serán penalizados a razón de 60 sg. por cada minutos de retraso. El orden de salida será determinado por los Comisarios Deportivos.

#### CONTROLES DE LLEGADA:

Estará situado en la Plaza del Castillo. Los controles quedarán instalados 15 minutos antes de la hora teórica de paso del primer participante y se mantendrán 15 minutos despues de la hora de paso del último participante. Queda terminantemente prohibido pintar sobre señales de trafico y obras de fábrica.