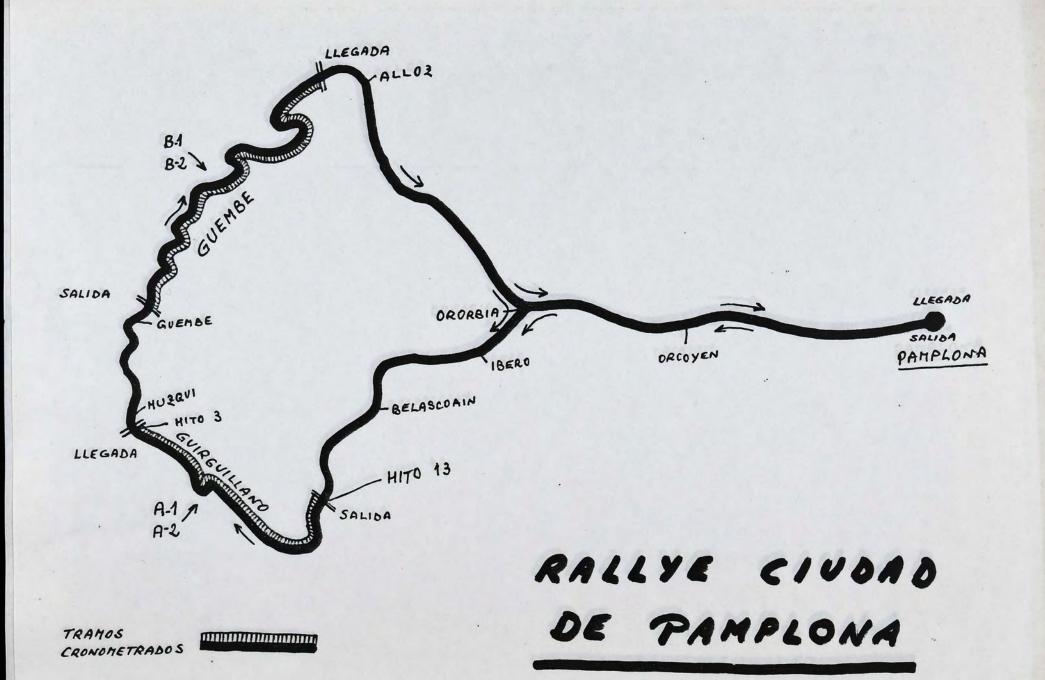

# ARTICULO 7.-ITINERARIO

La prueba consiste en un recorrido de 222,000 kilómetros, de los cuales, 79,800 son de velocidad, debiendo la totalidad del recorrido ser cubier to en los espacios de tiempo determinados en el Carnet de Ruta. Durante la totalidad del Rallye, el promedio será inferior o igual a 50 kilómetros/hora. En los tramos cronometrados, la velocidad será libre.