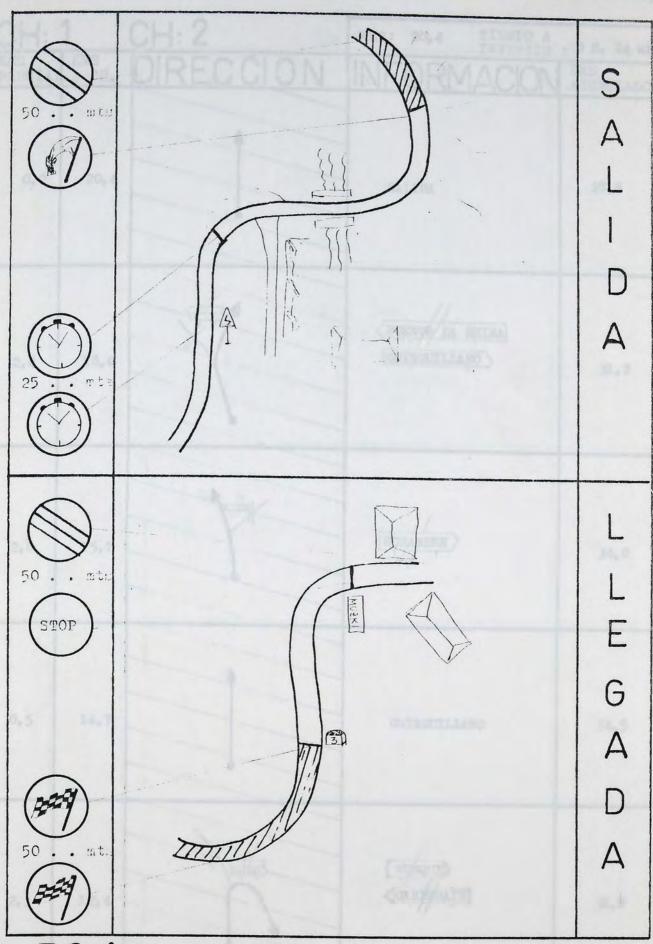

#### CONTROLES TRAMOS CRONOMETRADOS:

- Control de Salida: estará situado en la Plaza del Castillo. El conductor y su acompañante deberán presentarse en la línea de salida 15 minutos antes de la hora asignada para la misma. El primer participante tomará la salida a las 9h.30m. del día 30 de Junio de 1.985. Los retrasos en la hora de presentación serán penalizados a razón de 60 sg. por cada minutos de retraso. El orden de salida será determinado por los Comisarios Deportivos.

#### CONTROLES DE LLEGADA:

Estará situado en la Plaza del Castillo. Los controles quedarán instalados 15 minutos antes de la hora teórica de paso del primer participante y se mantendrán 15 minutos despues de la hora de paso del último participante. Queda terminantemente prohibido pintar sobre señales de trafico y obras de fábrica.