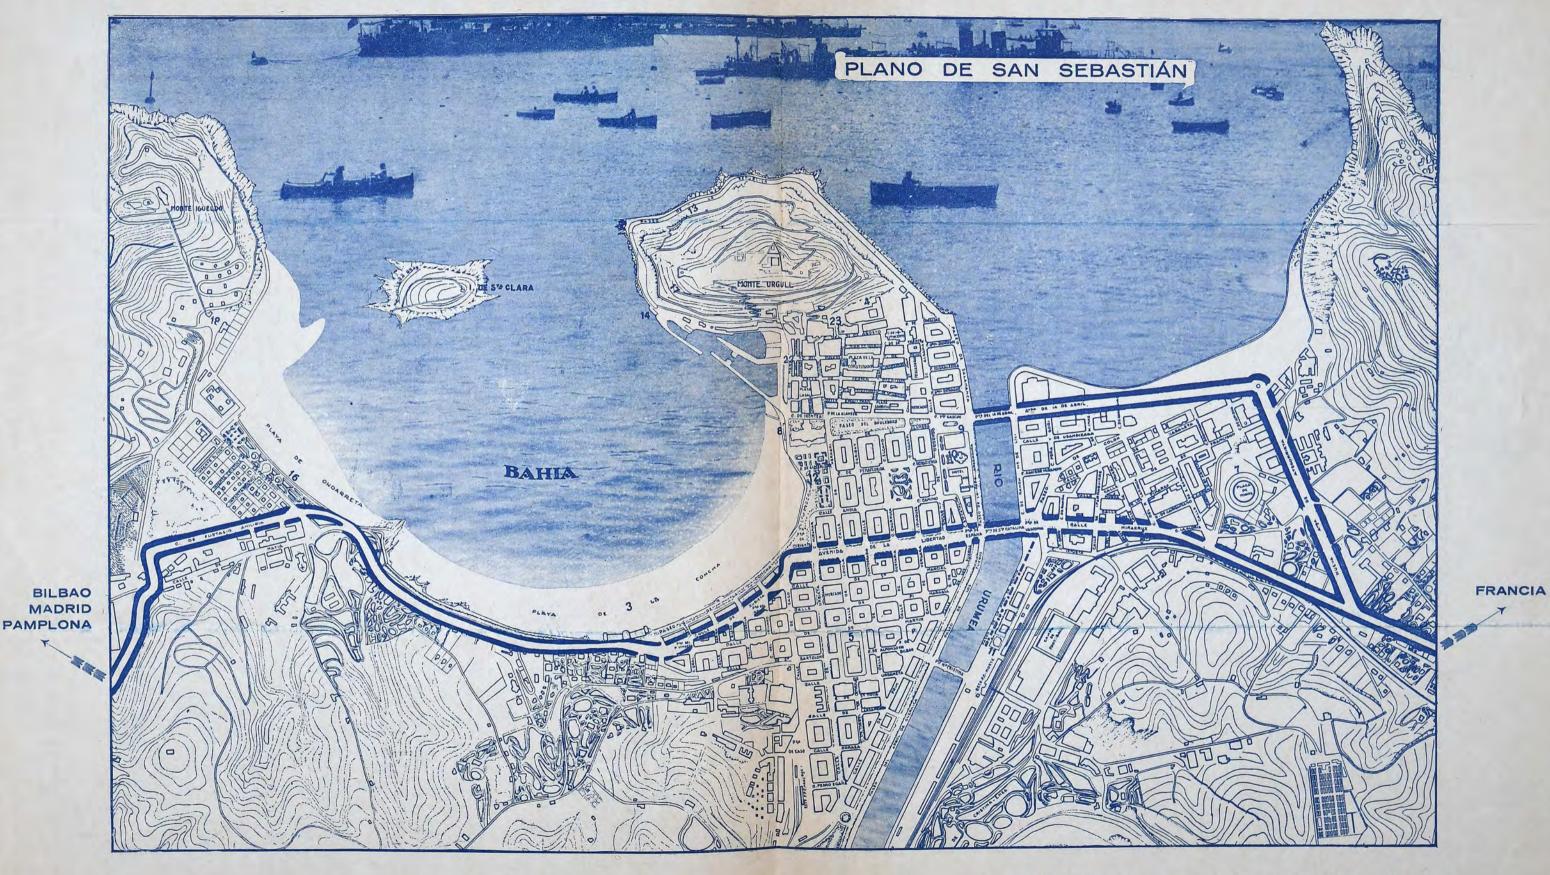

. . .

Desde la calle 31 de Agosto hasta la Avenida: las actualmente establecidas, así como en el barrio de Gros.

De la Avenida hacia Amara sólo deben mantenerse las de las calles de Eubieta y San Martin, continuando esta última por la calle de Vergara hasta la Avenida. Todas las demás deben, a nuestro juicio, desaparecer incluso la que va de la confluencia de las calles San Martin y Prim hasta la de Fueros y Pí y Margall. La curva de entrada de la calle San Martin a Fueros debe señalarse con clavos.

En días de corridas de toros la dirección hacia el camino particular de la plaza debe establecerse por la calle de Gloria, con lo que se evitará uno de los dos cortes de la circulación que actualmente deben hacerse para dejar paso a los peatones, y se ganará tiempo. ESTACIONAMIENTO.

### PARQUES.

1 -. 1

Las medidas a que se refiere el apartado anterior deben complementarse con el establecimiento de parques para estacionamiento.

Parecen los emplazamientos más apropiados los siguientes, en los que se procurará respetar en lo posible el arbolado, defendiéndolo en su base con círculos de dimensiones apropiadas:

Boulevard delante del Mercado;

Plazuela de las Escuelas, derribando el edificio destinado a Alhóndiga;

Terreno del Muelle entre el portalón y el Club Náutico, prohibiéndose el estacionamiento en la actual calzada;

> Plaza del Arenal; Plaza de Zubieta.

Dentro del mismo orden de indeas debería aprovecharse en lo posible los triángulos existentes frente al Balneario de la Perla, entre el palacio de Miramar y Ondarreta y a la entrada de la calle de Easo, haciendo posible, en cuanto a este último el servicio del surtidor de gasolina en forma que no entorpezca la circulación y permita el regreso a la Avenida sin hacer maniobra, de los coches que vienen de aquella dirección.

Así, entrelación con la <u>playa de la Concha</u>, entiende esta Entidad que deben habilitarse "PARQUES" en la <u>CALLE DE HERNANI</u> lado de Alderdi-Eder situando el borde de la acera a una distancia aproximada de 50 centimetros de la primera linea de arboles y haciendo que el paso de peatones se verifique entre las dos filas de tamarindos. La <u>AVENIDA</u> <u>DE LA LIBERTAD</u> a lo largo de la Plaza de Cervantes. La <u>CALLE DE ZUBIETA</u> haciendo desaparecer el jardincillo situado frente al Hotel de Londres, haciendo posible el servicio del sutidos de gasolina en forma que no entorpezca la circulación y permita el regreso a la Avenida sin hacer maniobra de los coches que vienen de aquella dirección. La <u>PLAZA DE</u> <u>ZUBIETA</u> ejecutando una modificación parecida a la que se ha llevado a cabo an la Plaza del Arenal.

En relación con la <u>playa de Ondarreta</u> el ensayo de estacionar los coches dentro de los jardinillos debe ser sustituido mediante pequeñas reformas en el trazado de los jardines y sin que se modifique esencialmente su fisonomía actual.

Alrededor del <u>TEATRO VICTORIA EUGENIA</u> del <u>HOTEL</u> <u>MARIA CRISTINA</u> y del <u>BOULEVARD</u> son también necesarios parques para automóviles y su consecución podría obtenerse acondicionando a estos efectos parte de la Zurriola entre las dos filas de arboles que siguen paralelamente a la calle Oquendo, transformando también en parque la parte del Boulevard que se encuentra frente al Mercado de la Brecha.

Para el aparcamiento de los numerosos autobuses y camiones que invaden las calles de nuestra Ciudad este Automóvil Club encuentra de necesidad habilitar al efecto dos lugares; uno de ellos en la <u>Plaza de Sarriegui</u> derribando a tal efecto el viejo caserón de la Alhondiga Municipal y el otro utilizando el espacio entre dos filas de arboles existentes paralela a la <u>calle de Fueros</u> desde la <u>calle de San Martin hasta la Avenida de la Libertad.</u>

### CIRCULACION

En cuanto a la circulación en nuestra Ciudad hemos de hacer referencia a defectos de trazado **en** nuestras calles para que esos defectos se hagan desaparecer radicalmente.

El trazado de la <u>curva de la calle de Santa</u> <u>Catalina</u> presenta serios peligros en cuanto dos coches se encuentran frente a frente.

Lo mismo ocurre con la estrangulación que sufre la <u>calzada del Paseo de Colón</u> como consecuencia de un ensanchamiento en la acera del citado paseo.

Es estrecha y dificultosa la curva que aparece al dejar la <u>calle de San Martin</u> y entrar en la <u>calle</u> <u>de los Fueros</u> y no hemos de dejar de señalar las deficiencias de tránsito que se encuentran al atravesar la parte de la Alameda en el lado de los números pares y en sitio que sirve de parada para los automóviles-taxis.

Entendemos que todas estas deficiencias son fáciles de corregir, como es fácil de corregir también la estrechez de zona de rodadura de la Avenida de la República Argentina la cual es susceptible de ensanchar un par de metros sin restar nada absolutamente ni a la fisonomia del paseo ni a la zona en la que se mueve el paseante. Actualmente el estacionamiento de vehículos a derecha é izquierda de esa zona de rodadura produce serios trastornos para la circulación.

Es contrarie a las reglas de circulación universalmente admitidas el sentido único establecido en dirección contraria al en que circula el tranvia como actualmente ocurre en la calle de Oquendo en el trozo comprendido entre Avenida y Camino y en la calle de Hernani entre Avenida y Andía, ya que no se puede admitir, que ningún vehículo de cualquier clase que séa infrinja la ley general a no ser en casos excepcionales de imposibilidad material que no se dan en ninguna de las dos calles citadas. Entendemos por lo tanto que el sentido único

Debemos señalar también la conveniencia de establecer en el <u>Boulevard</u> entre <u>la Plaza de la Alameda</u> <u>y el Gran Casino</u> un anden para los autobuses de Renteria, Venta-Berri y Amara, andén que puede instalarse dentro del paseo y sin necesidad de tocar para nada el arbolado. La forma en que los viajeros se ven obli-